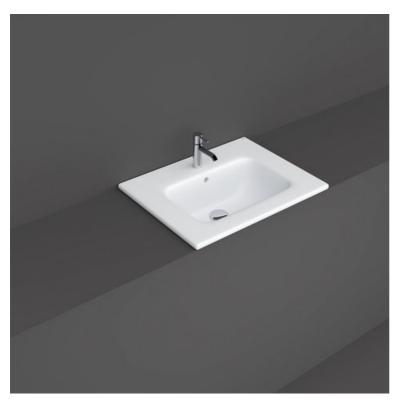

## Wash basin | Drop In

CERAMICS

60CM Drop In Wash Basin

Dimensions: All dimensions in mm tolerance ±5% for below 200mm and ±3% for above 200mm. Note: Due to a continuing development programme to improve design and performance, the manufacturer reserves all rights to vary specifications without prior information. Please note accessories are for photographic use only.