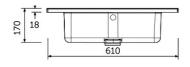

## **Technical specifications**

JOYWB4106AWHA

| Code            | Name           |
|-----------------|----------------|
| Suites:         | <u>RAK-JOY</u> |
| Overflow hole:  | yes            |
| Shape of basin: | Rectangle      |
| Color:          | Pure White     |
| Dimensions:     | 610 x 465 mm   |
|                 |                |

60CM Drop In Wash Basin

Dimensions: All dimensions in mm tolerance ±5% for below 200mm and ±3% for above 200mm. Note: Due to a continuing development programme to improve design and performance, the manufacturer reserves all rights to vary specifications without prior information. Please note accessories are for photographic use only.