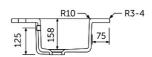

## **Technical specifications**

JOYWB4106AWHA

| Code            | Name           |
|-----------------|----------------|
| Suites:         | <u>RAK-JOY</u> |
| Overflow hole:  | yes            |
| Shape of basin: | Rectangle      |
| Color:          | Pure White     |
| Dimensions:     | 610 x 465 mm   |
|                 |                |

60CM Drop In Wash Basin

Dimensions: All dimensions in mm tolerance ±5% for below 200mm and ±3% for above 200mm. Note: Due to a continuing development programme to improve design and performance, the manufacturer reserves all rights to vary specifications without prior information. Please note accessories are for photographic use only.