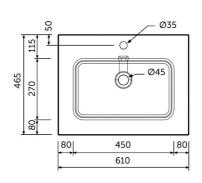

## **Technical specifications**

JOYWB4106AWHA

| Code            | Name           |
|-----------------|----------------|
| Suites:         | <u>RAK-JOY</u> |
| Overflow hole:  | yes            |
| Shape of basin: | Rectangle      |
| Color:          | Pure White     |
| Dimensions:     | 610 x 465 mm   |
|                 |                |

60CM Drop In Wash Basin

Dimensions: All dimensions in mm tolerance ±5% for below 200mm and ±3% for above 200mm. Note: Due to a continuing development programme to improve design and performance, the manufacturer reserves all rights to vary specifications without prior information. Please note accessories are for photographic use only.