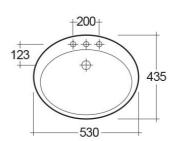

## **Technical specifications**

| Dimensions:     | 530 x 435 mm |
|-----------------|--------------|
| Weight:         | 8 Kg         |
| Color:          | Alpine White |
| Shape of basin: | Round        |
| Overflow hole:  | yes          |

| 85 |   |
|----|---|
|    | 0 |
|    |   |

| Code     | Name                    |
|----------|-------------------------|
| OC37AWHA | JESSICA WASH BASIN 53CM |

Dimensions: All dimensions in mm tolerance  $\pm 5\%$  for below 200mm and  $\pm 3\%$  for above 200mm. Note: Due to a continuing development programme to improve design and performance, the manufacturer reserves all rights to vary specifications without prior information.