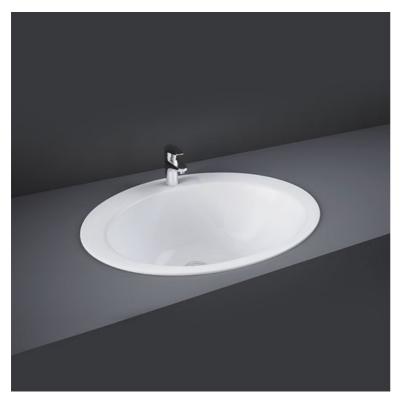

## **RAK-JESSICA**

## Wash basin | Drop In







## **Technical specifications**

| Dimensions:     | 530 x 435 mm |
|-----------------|--------------|
| Weight:         | 8 Kg         |
| Color:          | Alpine White |
| Shape of basin: | Round        |
| Overflow hole:  | yes          |

| 85 |   |
|----|---|
|    | 0 |
|    |   |

| Code     | Name                    |
|----------|-------------------------|
| OC37AWHA | JESSICA WASH BASIN 53CM |



Dimensions: All dimensions in mm tolerance  $\pm 5\%$  for below 200mm and  $\pm 3\%$  for above 200mm. Note: Due to a continuing development programme to improve design and performance, the manufacturer reserves all rights to vary specifications without prior information.

Please note accessories are for photographic use only.

RAK - Ceramics Page 1 of 1