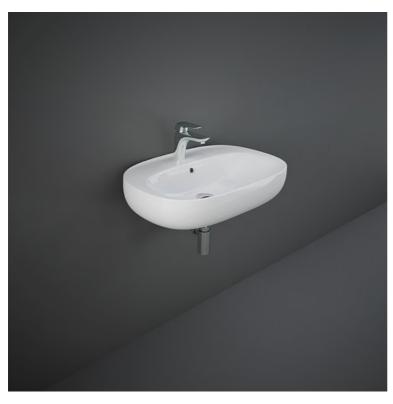

## **RAK-ILLUSION**

## Wash basin | Wall Hung

## **Technical specifications**

| Dimensions:     | 650 x 440 mm |
|-----------------|--------------|
| Weight:         | 18 Kg        |
| Color:          | Alpine White |
| Shape of basin: | Oval         |
| Overflow hole:  | yes          |
| Suites:         | RAK-ILLUSION |