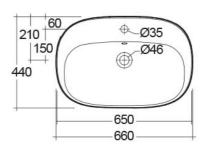

## **Technical specifications**

| Dimensions:     | 650 x 440 mm |
|-----------------|--------------|
| Weight:         | 18 Kg        |
| Color:          | Alpine White |
| Shape of basin: | Oval         |
| Overflow hole:  | yes          |
| Suites:         | RAK-ILLUSION |

| Code          | Name         |
|---------------|--------------|
| ILLWB6501AWHA | RAK-ILLUSION |

Dimensions: All dimensions in mm tolerance  $\pm 5\%$  for below 200mm and  $\pm 3\%$  for above 200mm. Note: Due to a continuing development programme to improve design and performance, the manufacturer reserves all rights to vary specifications without prior information.