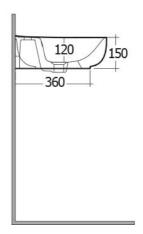

## **Technical specifications**

| Dimensions:     | 650 x 440 mm |
|-----------------|--------------|
| Weight:         | 18 Kg        |
| Color:          | Alpine White |
| Shape of basin: | Oval         |
| Overflow hole:  | yes          |
| Suites:         | RAK-ILLUSION |

| Code          | Name         |
|---------------|--------------|
| ILLWB6501AWHA | RAK-ILLUSION |

Dimensions: All dimensions in mm tolerance  $\pm 5\%$  for below 200mm and  $\pm 3\%$  for above 200mm. Note: Due to a continuing development programme to improve design and performance, the manufacturer reserves all rights to vary specifications without prior information.