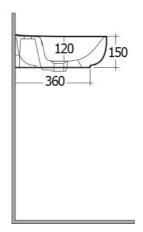

## **Technical specifications**

| Dimensions:     | 600 x 440 mm |
|-----------------|--------------|
| Weight:         | 16 Kg        |
| Color:          | Alpine White |
| Shape of basin: | Oval         |
| Overflow hole:  | yes          |
| Suites:         | RAK-ILLUSION |

| Code          | Name         |
|---------------|--------------|
| ILLWB6001AWHA | RAK-ILLUSION |

Dimensions: All dimensions in mm tolerance  $\pm 5\%$  for below 200mm and  $\pm 3\%$  for above 200mm. Note: Due to a continuing development programme to improve design and performance, the manufacturer reserves all rights to vary specifications without prior information.