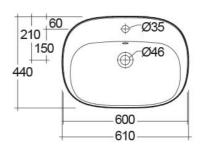

## **Technical specifications**

| Dimensions:     | 600 x 440 mm |
|-----------------|--------------|
| Weight:         | 16 Kg        |
| Color:          | Alpine White |
| Shape of basin: | Oval         |
| Overflow hole:  | yes          |
| Suites:         | RAK-ILLUSION |

| Code          | Name         |
|---------------|--------------|
| ILLWB6001AWHA | RAK-ILLUSION |

Dimensions: All dimensions in mm tolerance  $\pm 5\%$  for below 200mm and  $\pm 3\%$  for above 200mm. Note: Due to a continuing development programme to improve design and performance, the manufacturer reserves all rights to vary specifications without prior information.