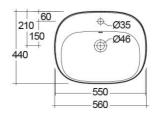

## **Technical specifications**

| Dimensions:     | 550 x 440 mm |
|-----------------|--------------|
| Weight:         | 14 Kg        |
| Color:          | Alpine White |
| Shape of basin: | Oval         |
| Overflow hole:  | yes          |
| Suites:         | RAK-ILLUSION |

| 360 | †<br><b>150</b><br>↓ |
|-----|----------------------|
|     |                      |
|     |                      |

| Code          | Name         |
|---------------|--------------|
| ILLWB5501AWHA | RAK-ILLUSION |

Dimensions: All dimensions in mm tolerance ±5% for below 200mm and ±3% for above 200mm.

Note: Due to a continuing development programme to improve design and performance, the manufacturer reserves all rights to vary specifications without prior information.