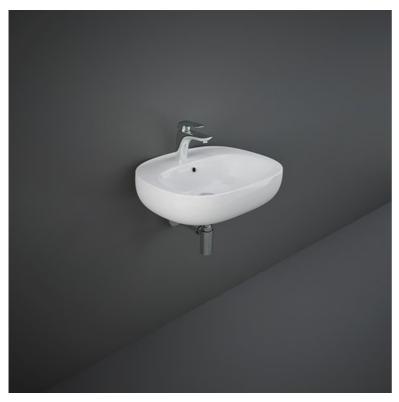

## **RAK-ILLUSION**

## Wash basin | Wall Hung

## **Technical specifications**

| Dimensions:     | 550 x 440 mm |
|-----------------|--------------|
| Weight:         | 14 Kg        |
| Color:          | Alpine White |
| Shape of basin: | Oval         |
| Overflow hole:  | yes          |
| Suites:         | RAK-ILLUSION |