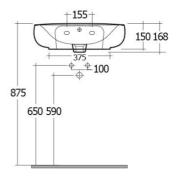

## **Technical specifications**

| Dimensions:     | 550 x 440 mm |
|-----------------|--------------|
| Weight:         | 14 Kg        |
| Color:          | Alpine White |
| Shape of basin: | Oval         |
| Overflow hole:  | yes          |
| Suites:         | RAK-ILLUSION |

| 360 | †<br><b>150</b><br>↓ |
|-----|----------------------|
|     |                      |
|     |                      |

| Code          | Name         |
|---------------|--------------|
| ILLWB5501AWHA | RAK-ILLUSION |

Dimensions: All dimensions in mm tolerance ±5% for below 200mm and ±3% for above 200mm.

Note: Due to a continuing development programme to improve design and performance, the manufacturer reserves all rights to vary specifications without prior information.