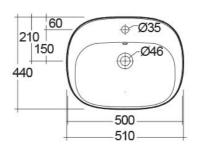

## **Technical specifications**

| +   | 325    | 150 168 |
|-----|--------|---------|
| 875 | 100    |         |
| 65  | 50 590 |         |
|     |        | ı       |

+155+

| Dimensions:     | 500 x 440 mm |  |
|-----------------|--------------|--|
| Weight:         | 13 Kg        |  |
| Color:          | Alpine White |  |
| Shape of basin: | Oval         |  |
| Overflow hole:  | yes          |  |
| Suites:         | RAK-ILLUSION |  |