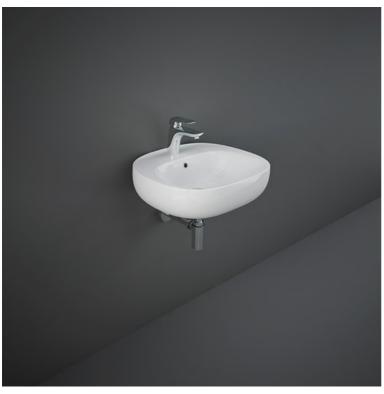

## **Technical specifications**

| +   | 325    | 150 168 |
|-----|--------|---------|
| 875 | 100    |         |
| 65  | 50 590 |         |
|     |        | ı       |

+155+

| Dimensions:     | 500 x 440 mm |  |
|-----------------|--------------|--|
| Weight:         | 13 Kg        |  |
| Color:          | Alpine White |  |
| Shape of basin: | Oval         |  |
| Overflow hole:  | yes          |  |
| Suites:         | RAK-ILLUSION |  |