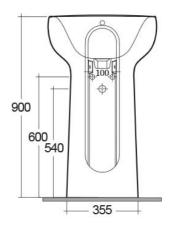

## **Technical specifications**

| ILLFS5501AWHA   | RAK-ILLUSION |  |
|-----------------|--------------|--|
| Code            | Name         |  |
| Suites:         | RAK-ILLUSION |  |
| Overflow hole:  | yes          |  |
| Shape of basin: | Round        |  |
| Color:          | Alpine White |  |
| Weight:         | 49 Kg        |  |
| Dimensions:     | 540 x 440 mm |  |
|                 |              |  |

Dimensions: All dimensions in mm tolerance ±5% for below 200mm and ±3% for above 200mm. Note: Due to a continuing development programme to improve design and performance, the manufacturer reserves all rights to vary specifications without prior information. Please note accessories are for photographic use only.