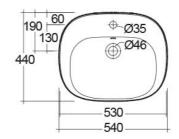

## **Technical specifications**

| ILLFS5501AWHA   | RAK-ILLUSION |  |
|-----------------|--------------|--|
| Code            | Name         |  |
| Suites:         | RAK-ILLUSION |  |
| Overflow hole:  | yes          |  |
| Shape of basin: | Round        |  |
| Color:          | Alpine White |  |
| Weight:         | 49 Kg        |  |
| Dimensions:     | 540 x 440 mm |  |
|                 |              |  |

Dimensions: All dimensions in mm tolerance ±5% for below 200mm and ±3% for above 200mm. Note: Due to a continuing development programme to improve design and performance, the manufacturer reserves all rights to vary specifications without prior information. Please note accessories are for photographic use only.