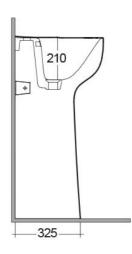

## **Technical specifications**

| ILLFS5501AWHA   | RAK-ILLUSION |  |
|-----------------|--------------|--|
| Code            | Name         |  |
| Suites:         | RAK-ILLUSION |  |
| Overflow hole:  | yes          |  |
| Shape of basin: | Round        |  |
| Color:          | Alpine White |  |
| Weight:         | 49 Kg        |  |
| Dimensions:     | 540 x 440 mm |  |
|                 |              |  |

Dimensions: All dimensions in mm tolerance ±5% for below 200mm and ±3% for above 200mm. Note: Due to a continuing development programme to improve design and performance, the manufacturer reserves all rights to vary specifications without prior information. Please note accessories are for photographic use only.