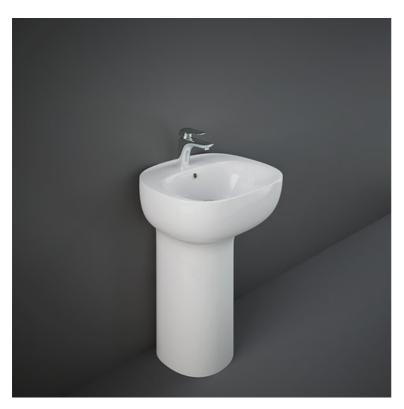

## **RAK-ILLUSION-W/HIDDEN FIXATIONS**

## Wash basin | Free Standing

## **Technical specifications**

| ILLFS5501AWHA   | RAK-ILLUSION |  |
|-----------------|--------------|--|
| Code            | Name         |  |
| Suites:         | RAK-ILLUSION |  |
| Overflow hole:  | yes          |  |
| Shape of basin: | Round        |  |
| Color:          | Alpine White |  |
| Weight:         | 49 Kg        |  |
| Dimensions:     | 540 x 440 mm |  |
|                 |              |  |