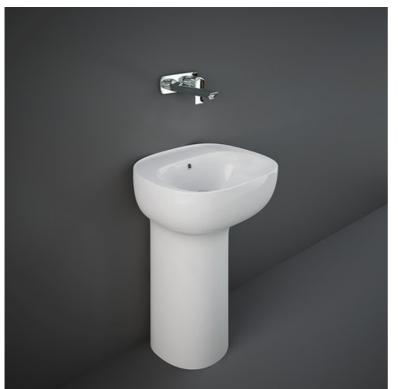

## **RAK-ILLUSION-W/HIDDEN FIXATIONS**

## Wash basin | Free Standing

## **Technical specifications**

ILLFS5500AWHA

| Code            | Name |              |
|-----------------|------|--------------|
| Suites:         |      | RAK-ILLUSION |
| Overflow hole:  |      | yes          |
| Shape of basin: |      | Round        |
| Color:          |      | Alpine White |
| Weight:         |      | 49 Kg        |
| Dimensions:     |      | 540 x 440 mm |

Please note accessories are for photographic use only.