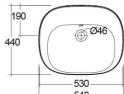

## **Technical specifications**

ILLFS5500AWHA

| Code            | Name |              |
|-----------------|------|--------------|
| Suites:         |      | RAK-ILLUSION |
| Overflow hole:  |      | yes          |
| Shape of basin: |      | Round        |
| Color:          |      | Alpine White |
| Weight:         |      | 49 Kg        |
| Dimensions:     |      | 540 x 440 mm |

RAK-ILLUSION-W/HIDDEN FIXATIONS

Dimensions: All dimensions in mm tolerance  $\pm 5\%$  for below 200mm and  $\pm 3\%$  for above 200mm.

Note: Due to a continuing development programme to improve design and performance, the manufacturer reserves all rights to vary specifications without prior information.