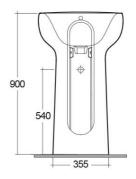

## 210 H + 325

## **Technical specifications**

ILLFS5500AWHA

| Code            | Name |              |
|-----------------|------|--------------|
| Suites:         |      | RAK-ILLUSION |
| Overflow hole:  |      | yes          |
| Shape of basin: |      | Round        |
| Color:          |      | Alpine White |
| Weight:         |      | 49 Kg        |
| Dimensions:     |      | 540 x 440 mm |

RAK-ILLUSION-W/HIDDEN FIXATIONS

Dimensions: All dimensions in mm tolerance  $\pm 5\%$  for below 200mm and  $\pm 3\%$  for above 200mm.

Note: Due to a continuing development programme to improve design and performance, the manufacturer reserves all rights to vary specifications without prior information.