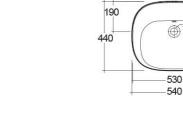

## **Technical specifications**

ILLFS5500AWHA

| Code            | Name |              |
|-----------------|------|--------------|
| Suites:         |      | RAK-ILLUSION |
| Overflow hole:  |      | yes          |
| Shape of basin: |      | Round        |
| Color:          |      | Alpine White |
| Weight:         |      | 49 Kg        |
| Dimensions:     |      | 540 x 440 mm |

RAK-ILLUSION-W/HIDDEN FIXATIONS

Dimensions: All dimensions in mm tolerance  $\pm 5\%$  for below 200mm and  $\pm 3\%$  for above 200mm.

Note: Due to a continuing development programme to improve design and performance, the manufacturer reserves all rights to vary specifications without prior information.