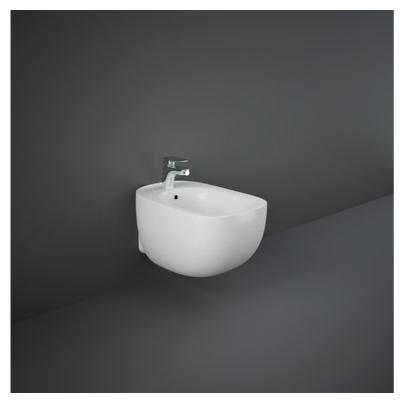

## **RAK-ILLUSION-W/HIDDEN FIXATIONS**

## **Bidets | Wall Hung**

## **Technical specifications**

| Dimensions: | 520 x 380 mm                                    |
|-------------|-------------------------------------------------|
| Weight:     | 21 Kg                                           |
| Color:      | Alpine White                                    |
| Parts:      | ILLBD2101AWHA - RAK-ILLUSION-W/HIDDEN FIXATIONS |
| Suites:     | RAK-ILLUSION                                    |