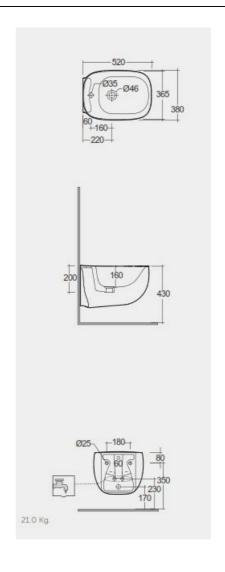

## **Technical specifications**

| Dimensions: | 520 x 380 mm                                    |
|-------------|-------------------------------------------------|
| Weight:     | 21 Kg                                           |
| Color:      | Alpine White                                    |
| Parts:      | ILLBD2101AWHA - RAK-ILLUSION-W/HIDDEN FIXATIONS |
| Suites:     | RAK-ILLUSION                                    |

| Code          | Name                            |
|---------------|---------------------------------|
| ILLBD2101AWHA | RAK-ILLUSION-W/HIDDEN FIXATIONS |

Dimensions: All dimensions in mm tolerance ±5% for below 200mm and ±3% for above 200mm.