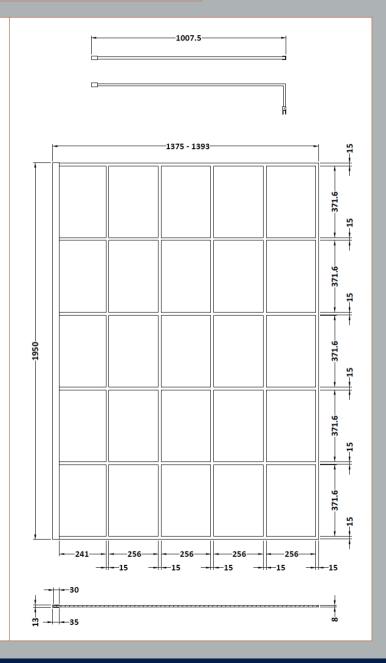

Sales Code: WRSF14 Description: Framed Wetroom Screen 1400X1950x8mm

| <b>Product Dimensions</b> |                               |
|---------------------------|-------------------------------|
| Height (mm):              | 1950                          |
| Width (mm):               | 1400                          |
| Depth (mm):               | 14                            |
| Nett Weight (kg):         | 62.7                          |
| Packaging Dimensions      |                               |
| Height (mm):              | 60                            |
| Width (mm):               | 1450                          |
| Length (mm):              | 2070                          |
| Gross Weight (kg):        | 62.7                          |
| Packaging Data            |                               |
| Box Colour:               | Brown Cardboard Box - Printed |
| Box Qty:                  | 1                             |
| Label Size:               | Х                             |
| Label Colour:             | Not Applicable                |
| Label Qty:                | 0                             |
| Outer Box Dimensions (If  | Applicable)                   |
| Height (mm):              | 11 /                          |
| Width (mm):               |                               |
| Depth (mm):               |                               |
| Length (mm):              |                               |
| Gross Weight (kg):        |                               |
| Barcode:                  | 5056211806950                 |
| Product Details           |                               |
| Country of Origin:        | China                         |
| Fitting Instruction:      | Yes                           |
| CE Approval:              | Yes                           |
| Profile Material:         | Aluminium                     |
| Profile Finish:           | Matt Black                    |
| Adjustments (mm):         | 1375mm - 1393mm               |
| Entry Width (mm):         | N/A                           |
| Swing In Dim (mm):        | N/A                           |
| Swing Out Dim (mm):       | N/A                           |
| Radius (mm):              | Not Applicable                |
| Glass Thickness (mm):     | 8                             |
| Easy Fit:                 | No                            |
| Easy Clean:               | No                            |
| Handle Style:             | Not Applicable                |
| Handle Material:          | Not Applicable                |
| Enclosure Design:         | Frameless                     |
| Wheel Type:               | Not Applicable                |
| Support Bar Included:     | Support Bar Included          |
| Extras:                   | None                          |
|                           |                               |