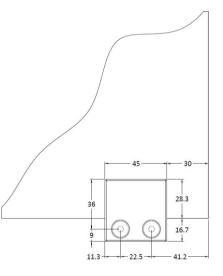

**Description:** Wetroom Support Foot & Wall Bracket Sales Code: WRSF001

| <b>Product Dimensions</b>            |                          |
|--------------------------------------|--------------------------|
| Height (mm):                         | 45                       |
| Width (mm):                          | 45                       |
| Depth (mm):                          | 25                       |
| Nett Weight (kg):                    | 0.16                     |
| <b>Packaging Dimensions</b>          |                          |
| Height (mm):                         | 45                       |
| Width (mm):                          | 30                       |
| Length (mm):                         | 44                       |
| Gross Weight (kg):                   | 0.16                     |
| Packaging Data                       |                          |
| Box Colour:                          | White Cardboard Box      |
| Box Qty:                             | 1                        |
| Label Size:                          | 100 x 50                 |
| Label Colour:                        | White Label              |
| Label Qty:                           | 1                        |
| Outer Box Dimensions (If Applicable) |                          |
| Height (mm):                         | 360                      |
| Width (mm):                          | 270                      |
| Depth (mm):                          |                          |
| Length (mm):                         |                          |
| Gross Weight (kg):                   |                          |
| Barcode:                             | 5056211800002            |
| <b>Product Details</b>               |                          |
| Country of Origin:                   | China                    |
| Fitting Instruction:                 | Yes                      |
| CE Approval:                         | N/A                      |
| Profile Material:                    | Brass                    |
| Profile Finish:                      | Polished Chrome          |
| Adjustments (mm):                    | N/A                      |
| Entry Width (mm):                    | N/A                      |
| Swing In Dim (mm):                   | N/A                      |
| Swing Out Dim (mm):                  | N/A                      |
| Radius (mm):                         | Not Applicable           |
| Glass Thickness (mm):                |                          |
| Easy Fit:                            | Not Applicable           |
| Easy Clean:                          | Not Applicable           |
| Handle Style:                        | Not Applicable           |
| Handle Material:                     | Not Applicable           |
| Enclosure Design:                    | Not Applicable           |
| Wheel Type:                          | Not Applicable           |
| Support Bar Included:                | Support Bar Not Included |
| Extras:                              | None                     |