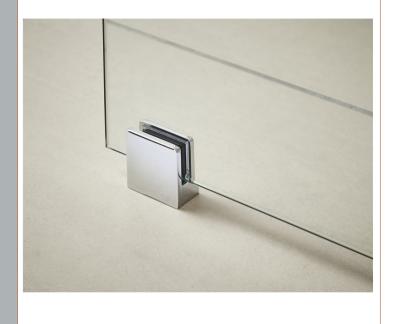

**Description:** Wetroom Support Foot & Wall Bracket Sales Code: WRSF001

| <b>Product Dimensions</b>            |                          |
|--------------------------------------|--------------------------|
| Height (mm):                         | 45                       |
| Width (mm):                          | 45                       |
| Depth (mm):                          | 25                       |
| Nett Weight (kg):                    | 0.16                     |
| <b>Packaging Dimensions</b>          |                          |
| Height (mm):                         | 45                       |
| Width (mm):                          | 30                       |
| Length (mm):                         | 44                       |
| Gross Weight (kg):                   | 0.16                     |
| Packaging Data                       |                          |
| Box Colour:                          | White Cardboard Box      |
| Box Qty:                             | 1                        |
| Label Size:                          | 100 x 50                 |
| Label Colour:                        | White Label              |
| Label Qty:                           | 1                        |
| Outer Box Dimensions (If Applicable) |                          |
| Height (mm):                         | 360                      |
| Width (mm):                          | 270                      |
| Depth (mm):                          |                          |
| Length (mm):                         |                          |
| Gross Weight (kg):                   |                          |
| Barcode:                             | 5056211800002            |
| <b>Product Details</b>               |                          |
| Country of Origin:                   | China                    |
| Fitting Instruction:                 | Yes                      |
| CE Approval:                         | N/A                      |
| Profile Material:                    | Brass                    |
| Profile Finish:                      | Polished Chrome          |
| Adjustments (mm):                    | N/A                      |
| Entry Width (mm):                    | N/A                      |
| Swing In Dim (mm):                   | N/A                      |
| Swing Out Dim (mm):                  | N/A                      |
| Radius (mm):                         | Not Applicable           |
| Glass Thickness (mm):                |                          |
| Easy Fit:                            | Not Applicable           |
| Easy Clean:                          | Not Applicable           |
| Handle Style:                        | Not Applicable           |
| Handle Material:                     | Not Applicable           |
| Enclosure Design:                    | Not Applicable           |
| Wheel Type:                          | Not Applicable           |
| Support Bar Included:                | Support Bar Not Included |
| Extras:                              | None                     |