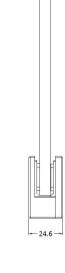

**Description:** Wetroom Support Foot & Wall Bracket Sales Code: WRSF001

| <b>Product Dimensions</b>            |                          |
|--------------------------------------|--------------------------|
| Height (mm):                         | 45                       |
| Width (mm):                          | 45                       |
| Depth (mm):                          | 25                       |
| Nett Weight (kg):                    | 0.16                     |
| <b>Packaging Dimensions</b>          |                          |
| Height (mm):                         | 45                       |
| Width (mm):                          | 30                       |
| Length (mm):                         | 44                       |
| Gross Weight (kg):                   | 0.16                     |
| Packaging Data                       |                          |
| Box Colour:                          | White Cardboard Box      |
| Box Qty:                             | 1                        |
| Label Size:                          | 100 x 50                 |
| Label Colour:                        | White Label              |
| Label Qty:                           | 1                        |
| Outer Box Dimensions (If Applicable) |                          |
| Height (mm):                         | 360                      |
| Width (mm):                          | 270                      |
| Depth (mm):                          |                          |
| Length (mm):                         |                          |
| Gross Weight (kg):                   |                          |
| Barcode:                             | 5056211800002            |
| <b>Product Details</b>               |                          |
| Country of Origin:                   | China                    |
| Fitting Instruction:                 | Yes                      |
| CE Approval:                         | N/A                      |
| Profile Material:                    | Brass                    |
| Profile Finish:                      | Polished Chrome          |
| Adjustments (mm):                    | N/A                      |
| Entry Width (mm):                    | N/A                      |
| Swing In Dim (mm):                   | N/A                      |
| Swing Out Dim (mm):                  | N/A                      |
| Radius (mm):                         | Not Applicable           |
| Glass Thickness (mm):                |                          |
| Easy Fit:                            | Not Applicable           |
| Easy Clean:                          | Not Applicable           |
| Handle Style:                        | Not Applicable           |
| Handle Material:                     | Not Applicable           |
| Enclosure Design:                    | Not Applicable           |
| Wheel Type:                          | Not Applicable           |
| Support Bar Included:                | Support Bar Not Included |
| Extras:                              | None                     |