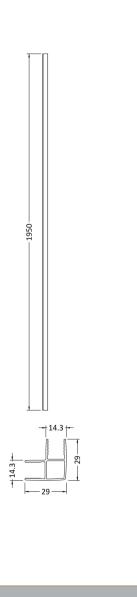

Sales Code: WRSF005 Description: Return Screen 'L' Profile Kit Black

| <b>Product Dimensions</b>    |                               |
|------------------------------|-------------------------------|
| Height (mm):                 | 1950                          |
| Width (mm):                  |                               |
| Depth (mm):                  |                               |
| Nett Weight (kg):            | 0.67                          |
| Packaging Dimensions         |                               |
| Height (mm):                 | 45                            |
| Width (mm):                  | 40                            |
| Length (mm):                 | 1980                          |
| Gross Weight (kg):           | 0.76                          |
| Packaging Data               | 0.10                          |
| Box Colour:                  | Brown Cardboard Box - Printed |
| Box Qty:                     | 1                             |
| Label Size:                  | 100 x 50                      |
| Label Colour:                | White Label                   |
| Label Oty:                   | 1                             |
| Outer Box Dimensions (If App | <u>-</u>                      |
| Height (mm):                 | incapie)                      |
| Width (mm):                  |                               |
| Depth (mm):                  |                               |
| Length (mm):                 |                               |
| Gross Weight (kg):           |                               |
| Barcode:                     | 5056211807650                 |
| Product Details              |                               |
| Country of Origin:           | China                         |
| Fitting Instruction:         | No                            |
| CE Approval:                 | N/A                           |
| Profile Material:            | Aluminium                     |
| Profile Finish:              | Matt Black                    |
| Adjustments (mm):            | N/A                           |
| Entry Width (mm):            | N/A                           |
| Swing In Dim (mm):           | N/A                           |
| Swing Out Dim (mm):          | N/A                           |
| Radius (mm):                 | Not Applicable                |
| Glass Thickness (mm):        |                               |
| Easy Fit:                    | Not Applicable                |
| Easy Clean:                  | Not Applicable                |
| Handle Style:                | Not Applicable                |
| Handle Material:             | Not Applicable                |
| Enclosure Design:            | Not Applicable                |
| Wheel Type:                  | Not Applicable                |
| Support Bar Included:        | Support Bar Not Included      |
| Extras:                      | None                          |
|                              |                               |