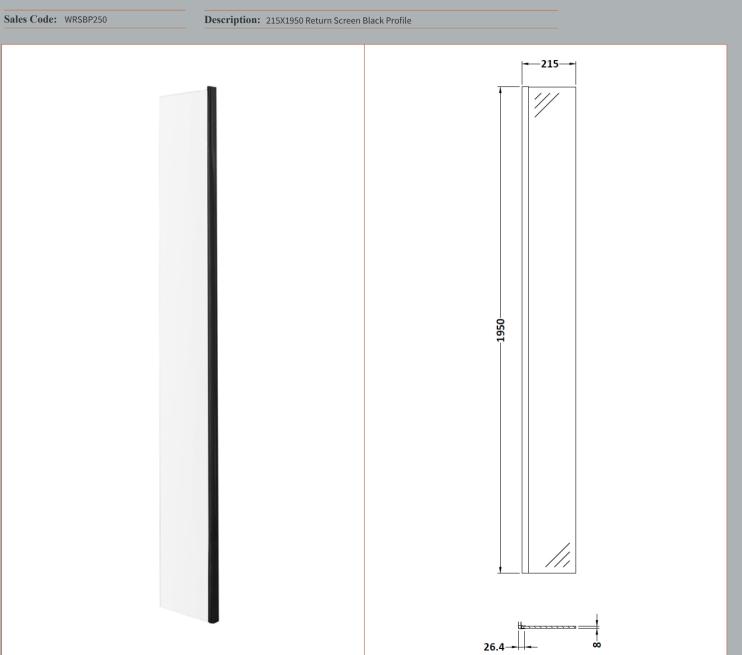

Sales Code: WRSF005 Description: Return Screen 'L' Profile Kit Black

| <b>Product Dimensions</b>    |                               |
|------------------------------|-------------------------------|
| Height (mm):                 | 1950                          |
| Width (mm):                  |                               |
| Depth (mm):                  |                               |
| Nett Weight (kg):            | 0.67                          |
| Packaging Dimensions         |                               |
| Height (mm):                 | 45                            |
| Width (mm):                  | 40                            |
| Length (mm):                 | 1980                          |
| Gross Weight (kg):           | 0.76                          |
| Packaging Data               | 0.10                          |
| Box Colour:                  | Brown Cardboard Box - Printed |
| Box Qty:                     | 1                             |
| Label Size:                  | 100 x 50                      |
| Label Colour:                | White Label                   |
| Label Oty:                   | 1                             |
| Outer Box Dimensions (If App | <u>-</u>                      |
| Height (mm):                 | incapie)                      |
| Width (mm):                  |                               |
| Depth (mm):                  |                               |
| Length (mm):                 |                               |
| Gross Weight (kg):           |                               |
| Barcode:                     | 5056211807650                 |
| Product Details              |                               |
| Country of Origin:           | China                         |
| Fitting Instruction:         | No                            |
| CE Approval:                 | N/A                           |
| Profile Material:            | Aluminium                     |
| Profile Finish:              | Matt Black                    |
| Adjustments (mm):            | N/A                           |
| Entry Width (mm):            | N/A                           |
| Swing In Dim (mm):           | N/A                           |
| Swing Out Dim (mm):          | N/A                           |
| Radius (mm):                 | Not Applicable                |
| Glass Thickness (mm):        |                               |
| Easy Fit:                    | Not Applicable                |
| Easy Clean:                  | Not Applicable                |
| Handle Style:                | Not Applicable                |
| Handle Material:             | Not Applicable                |
| Enclosure Design:            | Not Applicable                |
| Wheel Type:                  | Not Applicable                |
| Support Bar Included:        | Support Bar Not Included      |
| Extras:                      | None                          |
|                              |                               |