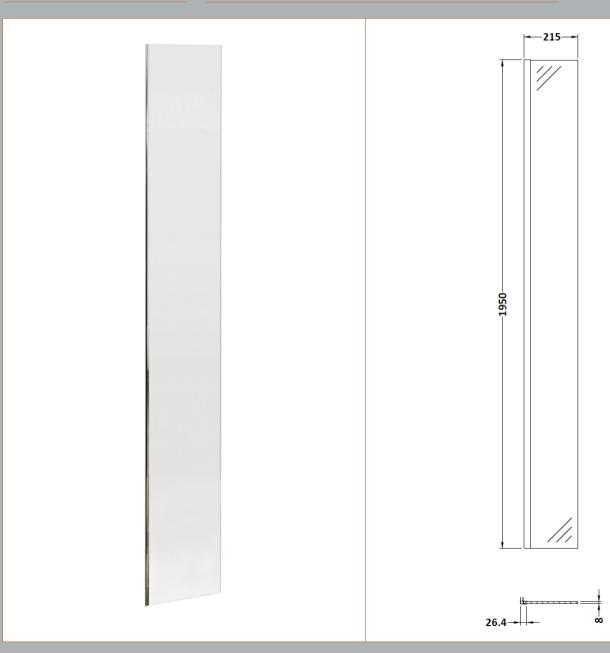

## **Packaging Details**

Barcode: 5056211850502

Sales Code: WRSB250 Description: Wetroom Screen Return 215mm X1950mm

| <b>Product Dimensions</b> |                               |
|---------------------------|-------------------------------|
| Height (mm):              | 1950                          |
| Width (mm):               | 28                            |
| Depth (mm):               | 215                           |
| Nett Weight (kg):         | 9.36                          |
| Packaging Dimensions      |                               |
| Height (mm):              | 55                            |
| Width (mm):               | 285                           |
| Length (mm):              | 2010                          |
| Gross Weight (kg):        | 9.36                          |
| Packaging Data            |                               |
| Box Colour:               | Brown Cardboard Box - Printed |
| Box Qty:                  | 1                             |
| Label Size:               | 100 x 50                      |
| Label Colour:             | Not Applicable                |
| Label Qty:                | 0                             |
| Outer Box Dimensions (If  | Applicable)                   |
| Height (mm):              | ** /                          |
| Width (mm):               |                               |
| Depth (mm):               |                               |
| Length (mm):              |                               |
| Gross Weight (kg):        |                               |
| Barcode:                  | 5055369007417                 |
| <b>Product Details</b>    |                               |
| Country of Origin:        | China                         |
| Fitting Instruction:      | Yes                           |
| CE Approval:              | Yes                           |
| Profile Material:         | Aluminium                     |
| Profile Finish:           | Polished Chrome               |
| Adjustments (mm):         | N/A                           |
| Entry Width (mm):         | N/A                           |
| Swing In Dim (mm):        | N/A                           |
| Swing Out Dim (mm):       | N/A                           |
| Radius (mm):              | Not Applicable                |
| Glass Thickness (mm):     | 8                             |
| Easy Fit:                 | No                            |
| Easy Clean:               | No                            |
| Handle Style:             | Not Applicable                |
| Handle Material:          | Not Applicable                |
| Enclosure Design:         | Frameless                     |
| Wheel Type:               | Not Applicable                |
| Support Bar Included:     | Support Bar Not Included      |
| Extras:                   | None                          |
|                           |                               |