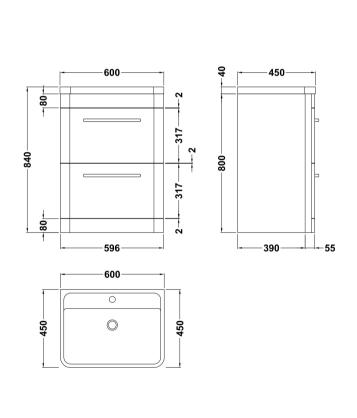

## **Packaging Details**

Barcode: 5056211819226

Sales Code: CUR133 Description: 600 F/S 2-Drawer Unit 800 X 596 X 447

| 800                                  |  |  |
|--------------------------------------|--|--|
| 596                                  |  |  |
| 445                                  |  |  |
| 31.53                                |  |  |
|                                      |  |  |
| 870                                  |  |  |
| 670                                  |  |  |
| 510                                  |  |  |
| 32.53                                |  |  |
|                                      |  |  |
| Brown Cardboard Box                  |  |  |
| 1                                    |  |  |
| 150 x 100                            |  |  |
| White Label                          |  |  |
| 2                                    |  |  |
| Outer Box Dimensions (If Applicable) |  |  |
|                                      |  |  |
|                                      |  |  |
|                                      |  |  |
|                                      |  |  |
| 5056211817819                        |  |  |
|                                      |  |  |
| United Kingdom                       |  |  |
| No                                   |  |  |
| SC: Yes CE:                          |  |  |
| Pure White                           |  |  |
| Cam & Wood Dowel                     |  |  |
| Rigid                                |  |  |
| Mdf Vinyl Smooth Matt                |  |  |
| Mdf Vinyl Smooth Matt                |  |  |
| 18                                   |  |  |
| 18                                   |  |  |
| Yes                                  |  |  |
| 80mm High Metal S/C Inc Galler       |  |  |
| 0                                    |  |  |
| Not Applicable                       |  |  |
| Not Applicable                       |  |  |
| No, Not Required                     |  |  |
| No                                   |  |  |
| Modern                               |  |  |
| Yes                                  |  |  |
| Yes                                  |  |  |
| D-Shape                              |  |  |
|                                      |  |  |