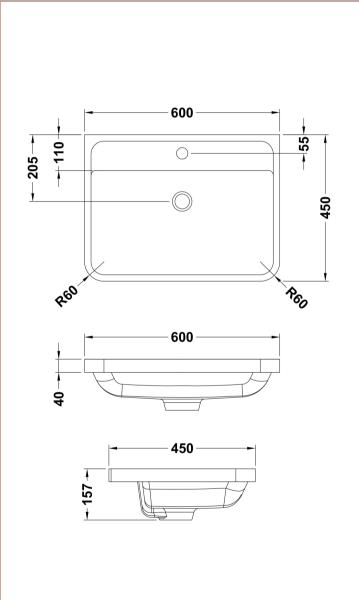

Sales Code: PMB003 Description: 600X450mm Poly Marble Basin

| ani ana                        |                                                                                                                                            |
|--------------------------------|--------------------------------------------------------------------------------------------------------------------------------------------|
|                                |                                                                                                                                            |
|                                |                                                                                                                                            |
|                                |                                                                                                                                            |
|                                |                                                                                                                                            |
|                                |                                                                                                                                            |
|                                |                                                                                                                                            |
|                                |                                                                                                                                            |
|                                |                                                                                                                                            |
|                                |                                                                                                                                            |
|                                |                                                                                                                                            |
|                                |                                                                                                                                            |
| Brow                           | n Cardboard Box - Printed                                                                                                                  |
| 1                              |                                                                                                                                            |
| 100                            | x 50                                                                                                                                       |
| White                          | Label                                                                                                                                      |
| 2                              |                                                                                                                                            |
| nensions (If Applicable        | <del>2</del> )                                                                                                                             |
|                                |                                                                                                                                            |
|                                |                                                                                                                                            |
|                                |                                                                                                                                            |
| ):                             |                                                                                                                                            |
| 50553                          | 369021734                                                                                                                                  |
| s                              |                                                                                                                                            |
| ı: China                       |                                                                                                                                            |
| n: No                          |                                                                                                                                            |
| CE: No WRAS                    | S: N/A WRAS No: N/A                                                                                                                        |
| Polyn                          | narble                                                                                                                                     |
| No                             |                                                                                                                                            |
|                                |                                                                                                                                            |
| Trap Style: Not Applicab       | le Includes Seat: Not Applicable                                                                                                           |
| Seat Type: Not Applicable      | le Material: Not Applicable                                                                                                                |
|                                |                                                                                                                                            |
| Hinge Material: Not Applicable |                                                                                                                                            |
| g                              | icabic                                                                                                                                     |
| Operating Types Not App        | licable Eittinger Nat Applicable                                                                                                           |
| 1 0 11 11                      |                                                                                                                                            |
| Lever Type: Not Applica        | DIE                                                                                                                                        |
| Tan Hole: One Tanhole          | Chain Stay Hole: No                                                                                                                        |
|                                | Waste Type Req: Slotted                                                                                                                    |
|                                | Overflow Cover: Yes                                                                                                                        |
|                                |                                                                                                                                            |
|                                | 1 100 White 2 mensions (If Applicable b): 50553 s 1: China 1: No CE: No WRAS Polym No Trap Style: Not Applicable Seat Type: Not Applicable |