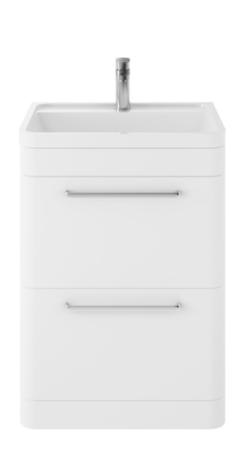

## TECHNICAL DATA SHEET

## ROXOR

Sales Code: SOL101 Description: Solar 600 F/S 2-Drawer Unit & Basin





## **Packaging Details**

Barcode: 5056211819226

Sales Code: CUR133 Description: 600 F/S 2-Drawer Unit 800 X 596 X 447





| 800                                  |  |  |
|--------------------------------------|--|--|
| 596                                  |  |  |
| 445                                  |  |  |
| 31.53                                |  |  |
|                                      |  |  |
| 870                                  |  |  |
| 670                                  |  |  |
| 510                                  |  |  |
| 32.53                                |  |  |
|                                      |  |  |
| Brown Cardboard Box                  |  |  |
| 1                                    |  |  |
| 150 x 100                            |  |  |
| White Label