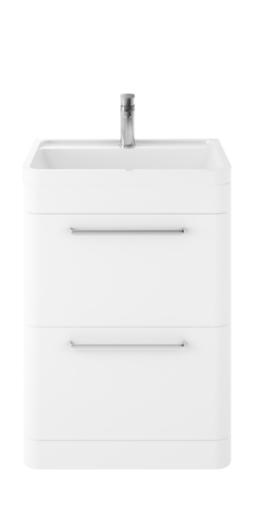

## **Packaging Details**

Barcode: 5056211819226

Sales Code: CUR133 Description: 600 F/S 2-Drawer Unit 800 X 596 X 447

| 800                                  |  |  |
|--------------------------------------|--|--|
| 596                                  |  |  |
| 445                                  |  |  |
| 31.53                                |  |  |
|                                      |  |  |
| 870                                  |  |  |
| 670                                  |  |  |
| 510                                  |  |  |
| 32.53                                |  |  |
|                                      |  |  |
| Brown Cardboard Box                  |  |  |
| 1                                    |  |  |
| 150 x 100                            |  |  |
| White Label                          |  |  |
| 2                                    |  |  |
| Outer Box Dimensions (If Applicable) |  |  |
|                                      |  |  |
|                                      |  |  |
|                                      |  |  |
|                                      |  |  |
| 5056211817819                        |  |  |
|                                      |  |  |
| United Kingdom                       |  |  |
| No                                   |  |  |
| SC: Yes CE:                          |  |  |
| Pure White                           |  |  |
| Cam & Wood Dowel                     |  |  |
| Rigid                                |  |  |
| Mdf Vinyl Smooth Matt                |  |  |
| Mdf Vinyl Smooth Matt                |  |  |
| 18                                   |  |  |
| 18                                   |  |  |
| Yes                                  |  |  |
| 80mm High Metal S/C Inc Galler       |  |  |
| 0                                    |  |  |
| Not Applicable                       |  |  |
| Not Applicable                       |  |  |
| No, Not Required                     |  |  |
| No                                   |  |  |
| Modern                               |  |  |
| Yes                                  |  |  |
| Yes                                  |  |  |
| D-Shape                              |  |  |
|                                      |  |  |