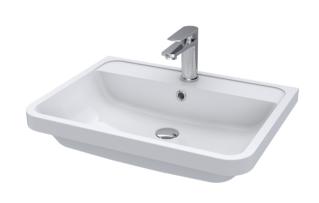

Sales Code: PMB003 Description: 600X450mm Poly Marble Basin

| ani ana                        |                                                                                                                                            |
|--------------------------------|--------------------------------------------------------------------------------------------------------------------------------------------|
|                                |                                                                                                                                            |
|                                |                                                                                                                                            |
|                                |                                                                                                                                            |
|                                |                                                                                                                                            |
|                                |                                                                                                                                            |
|                                |                                                                                                                                            |
|                                |                                                                                                                                            |
|                                |                                                                                                                                            |
|                                |                                                                                                                                            |
|                                |                                                                                                                                            |
|                                |                                                                                                                                            |
| Brow                           | n Cardboard Box - Printed                                                                                                                  |
| 1                              |                                                                                                                                            |
| 100                            | x 50                                                                                                                                       |
| White                          | Label                                                                                                                                      |
| 2                              |                                                                                                                                            |
| nensions (If Applicable        | <del>2</del> )                                                                                                                             |
|                                |                                                                                                                                            |
|                                |                                                                                                                                            |
|                                |                                                                                                                                            |
| ):                             |                                                                                                                                            |
| 50553                          | 369021734                                                                                                                                  |
| s                              |                                                                                                                                            |
| ı: China                       |                                                                                                                                            |
| n: No                          |                                                                                                                                            |
| CE: No WRAS                    | S: N/A WRAS No: N/A                                                                                                                        |
| Polyn                          | narble                                                                                                                                     |
| No                             |                                                                                                                                            |
|                                |                                                                                                                                            |
| Trap Style: Not Applicab       | le Includes Seat: Not Applicable                                                                                                           |
| Seat Type: Not Applicable      | le Material: Not Applicable                                                                                                                |
|                                |                                                                                                                                            |
| Hinge Material: Not Applicable |                                                                                                                                            |
| g                              | icabic                                                                                                                                     |
| Operating Types Not App        | licable Eittinger Nat Applicable                                                                                                           |
| 1 0 11 11                      |                                                                                                                                            |
| Lever Type: Not Applica        | DIE                                                                                                                                        |
| Tan Hole: One Tanhole          | Chain Stay Hole: No                                                                                                                        |
|                                | Waste Type Req: Slotted                                                                                                                    |
|                                | Overflow Cover: Yes                                                                                                                        |
|                                |                                                                                                                                            |
|                                | 1 100 White 2 mensions (If Applicable b): 50553 s 1: China 1: No CE: No WRAS Polym No Trap Style: Not Applicable Seat Type: Not Applicable |