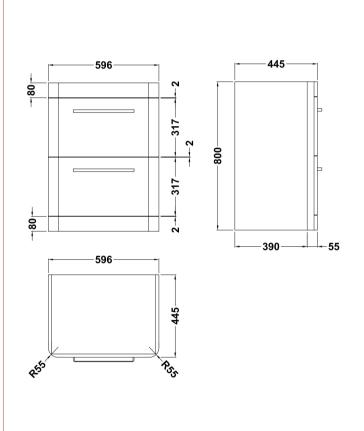

## **Packaging Details**

Barcode: 5056211819226

Sales Code: CUR133 Description: 600 F/S 2-Drawer Unit 800 X 596 X 447

| 800                                  |  |  |
|--------------------------------------|--|--|
| 596                                  |  |  |
| 445                                  |  |  |
| 31.53                                |  |  |
|                                      |  |  |
| 870                                  |  |  |
| 670                                  |  |  |
| 510                                  |  |  |
| 32.53                                |  |  |
|                                      |  |  |
| Brown Cardboard Box                  |  |  |
| 1                                    |  |  |
| 150 x 100                            |  |  |
| White Label                          |  |  |
| 2                                    |  |  |
| Outer Box Dimensions (If Applicable) |  |  |
|                                      |  |  |
|                                      |  |  |
|                                      |  |  |
|                                      |  |  |
| 5056211817819                        |  |  |
|                                      |  |  |
| United Kingdom                       |  |  |
| No                                   |  |  |
| SC: Yes CE:                          |  |  |
| Pure White                           |  |  |
| Cam & Wood Dowel                     |  |  |
| Rigid                                |  |  |
| Mdf Vinyl Smooth Matt                |  |  |
| Mdf Vinyl Smooth Matt                |  |  |
| 18                                   |  |  |
| 18                                   |  |  |
| Yes                                  |  |  |
| 80mm High Metal S/C Inc Galler       |  |  |
| 0                                    |  |  |
| Not Applicable                       |  |  |
| Not Applicable                       |  |  |
| No, Not Required                     |  |  |
| No                                   |  |  |
| Modern                               |  |  |
| Yes                                  |  |  |
| Yes                                  |  |  |
| D-Shape                              |  |  |
|                                      |  |  |