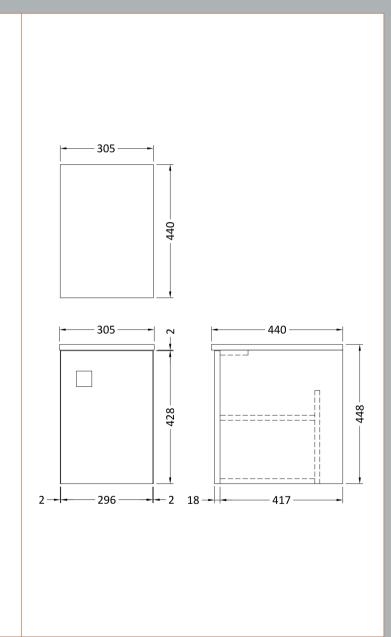

Sales Code: SAR160 Description: 300 W/H Side Cabinet

| <b>Product Dimensions</b>            |                              |
|--------------------------------------|------------------------------|
| Height (mm):                         |                              |
| Width (mm):                          |                              |
| Depth (mm):                          |                              |
| Nett Weight (kg):                    | 14                           |
| Packaging Dimensions                 |                              |
| Height (mm):                         | 450                          |
| Width (mm):                          | 320                          |
| Depth (mm):                          | 425                          |
| Gross Weight (kg):                   | 14                           |
| Packaging Data                       |                              |
| Box Colour:                          | Brown Cardboard Box          |
| Box Qty:                             | 1                            |
| Label Size:                          | 100 x 50                     |
| Label Colour:                        | White Label                  |
| Label Qty:                           | 2                            |
| Outer Box Dimensions (If Applicable) |                              |
| Height (mm):                         |                              |
| Width (mm):                          |                              |
| Depth (mm):                          |                              |
| Gross Weight (kg):                   |                              |
| Barcode:                             | 5056211873907                |
| <b>Product Details</b>               |                              |
| Country of Origin:                   | Ukraine                      |
| Fitting Instruction:                 | Yes                          |
| Certification: FSC                   | C: Yes CE: N/A               |
| Colour:                              | Moon White                   |
| Construction Method:                 | Cam & Wood Dowel             |
| Construction Type:                   | Rigid                        |
| Cabinet Finish:                      | MFC Smooth Matt              |
| Fascia Finish:                       | MFC Smooth Matt              |
| Cabinet Thickness (mm):              | 18                           |
| Fascia Thickness (mm):               | 18                           |
| Drawer Included:                     | No                           |
| Drawer Type:                         | Not Applicable               |
| No of Shelves:                       |                              |
| Hinge Type:                          | 95 Degree Clip-On Soft Close |
| Hinge Included:                      | Yes                          |
| Adjustable Legs:                     | No                           |
| Fixings Included:                    | Yes                          |
| Handle Style:                        | Modern                       |
| Handle Included:                     | Yes                          |
| Waste Shroud:                        | No                           |
| Handle Type:                         | Square                       |
|                                      |                              |