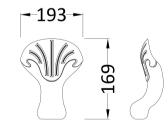

## TECHNICAL DATA SHEET

ROXOR

Sales Code: T1C

**Description:** Corbel F/Standing Bath Leg Set C

| Product Dimensions         |                         |
|----------------------------|-------------------------|
| Length (mm):               | 245                     |
| Width (mm):                | 180                     |
| Depth (mm):                | 115                     |
| Nett Weight (kg):          | 4.6                     |
| Packaging Dimensions       |                         |
| Length (mm):               | 500                     |
| Width (mm):                | 500                     |
| Depth (mm):                | 250                     |
| Gross Weight (kg):         | 4.92                    |
| Packaging Data             |                         |
| Box Colour:                | Polystyrene Moulded Box |
| Box Qty:                   | 1                       |
| Label Size:                | 140 x 100               |
| Label Colour:              | White Label             |
| Label Qty:                 | 1                       |
| Outer Box Dimensions (I    | f Applicable)           |
| Length (mm):               |                         |
| Width (mm):                |                         |
| Height (mm):               |                         |
| Gross Weight (kg):         |                         |
| Barcode:                   | 5055369029136           |
| Product Details            |                         |
| Country of Origin:         | China                   |
| Fitting Instruction:       | No                      |
| Certification:             | FSC: N/A CE: N/A        |
| Material Colour Reference: | Not Applicable          |
| Product Material:          | Aluminium               |
| Material Thickness:        | N/A                     |
| Volume (Ltr):              | N/A                     |
| Displaced Capacity:        | N/A                     |
| Leg Set Included:          | Not Applicable          |
| Waste Included:            | Not Applicable          |
| Drilled/Undrilled:         | Not Applicable          |
| Includes Grips:            | Not Applicable          |
| Embossed:                  | Not Applicable          |
| No of Tapholes:            | Not Applicable          |
| Anti-Slip:                 | Not Applicable          |
|                            |                         |