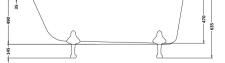

## TECHNICAL DATA SHEET

ROXOR

Sales Code: RL1707

⋔

| Product Dimensions         |                        |
|----------------------------|------------------------|
| Length (mm):               | 1690                   |
| Width (mm):                | 750                    |
| Depth (mm):                | 635                    |
| Nett Weight (kg):          | 40                     |
| Packaging Dimensions       |                        |
| Length (mm):               | 1700                   |
| Width (mm):                | 700                    |
| Depth (mm):                | 500                    |
| Gross Weight (kg):         | 42.5                   |
| Packaging Data             |                        |
| Box Colour:                | Brown Cardboard Sleeve |
| Box Qty:                   | 1                      |
| Label Size:                | 100 x 50               |
| Label Colour:              | White Label            |
| Label Qty:                 | 2                      |
| Outer Box Dimensions (I    | f Applicable)          |
| Length (mm):               |                        |
| Width (mm):                |                        |
| Height (mm):               |                        |
| Gross Weight (kg):         |                        |
| Barcode:                   | 5055369006533          |
| Product Details            |                        |
| Country of Origin:         | China                  |
| Fitting Instruction:       | No                     |
| Certification:             | FSC: CE:               |
| Material Colour Reference: | European White         |
| Product Material:          | Acrylic                |
| Material Thickness:        | 14mm                   |
| Volume (Ltr):              | 200L                   |
| Displaced Capacity:        | 130L                   |
| Leg Set Included:          | Legset Not Included    |
| Waste Included:            | Waste Not Included     |
| Drilled/Undrilled:         | Undrilled For Taps     |
| Includes Grips:            | No Grips Supplied      |
| Embossed:                  | No                     |
| No of Tapholes:            | None                   |
| Anti-Slip:                 | No                     |