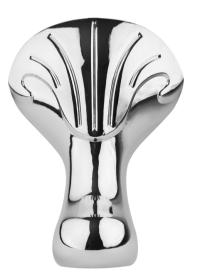

## TECHNICAL DATA SHEET

ROXOR

Sales Code: T1C

**Description:** Corbel F/Standing Bath Leg Set C

| Product Dimensions         |                         |
|----------------------------|-------------------------|
| Length (mm):               | 245                     |
| Width (mm):                | 180                     |
| Depth (mm):                | 115                     |
| Nett Weight (kg):          | 4.6                     |
| Packaging Dimensions       |                         |
| Length (mm):               | 500                     |
| Width (mm):                | 500                     |
| Depth (mm):                | 250                     |
| Gross Weight (kg):         | 4.92                    |
| Packaging Data             |                         |
| Box Colour:                | Polystyrene Moulded Box |
| Box Qty:                   | 1                       |
| Label Size:                | 140 x 100               |
| Label Colour:              | White Label             |
| Label Qty:                 | 1                       |
| Outer Box Dimensions (I    | f Applicable)           |
| Length (mm):               |                         |
| Width (mm):                |                         |
| Height (mm):               |                         |
| Gross Weight (kg):         |                         |
| Barcode:                   | 5055369029136           |
| Product Details            |                         |
| Country of Origin:         | China                   |
| Fitting Instruction:       | No                      |
| Certification:             | FSC: N/A CE: N/A        |
| Material Colour Reference: | Not Applicable          |
| Product Material:          | Aluminium               |
| Material Thickness:        | N/A                     |
| Volume (Ltr):              | N/A                     |
| Displaced Capacity:        | N/A                     |
| Leg Set Included:          | Not Applicable          |
| Waste Included:            | Not Applicable          |
| Drilled/Undrilled:         | Not Applicable          |
| Includes Grips:            | Not Applicable          |
| Embossed:                  | Not Applicable          |
| No of Tapholes:            | Not Applicable          |
| Anti-Slip:                 | Not Applicable          |
|                            |                         |