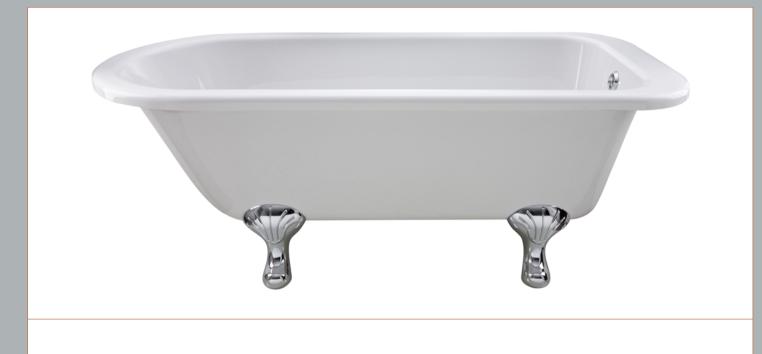

Sales Code: RL1707T

**Description:** 1700 Single Ended Freestanding Bath

## TECHNICAL DATA SHEET

ROXOR

Sales Code: RL1707

⋔

| Product Dimensions         |                        |
|----------------------------|------------------------|
| Length (mm):               | 1690                   |
| Width (mm):                | 750                    |
| Depth (mm):                | 635                    |
| Nett Weight (kg):          | 40                     |
| Packaging Dimensions       |                        |
| Length (mm):               | 1700                   |
| Width (mm):                | 700                    |
| Depth (mm):                | 500                    |
| Gross Weight (kg):         | 42.5                   |
| Packaging Data             |                        |
| Box Colour:                | Brown Cardboard Sleeve |
| Box Qty:                   | 1                      |
| Label Size:                | 100 x 50               |
| Label Colour:              | White Label            |
| Label Qty:                 | 2                      |
| Outer Box Dimensions (I    | f Applicable)          |
| Length (mm):               |                        |
| Width (mm):                |                        |
| Height (mm):               |                        |
| Gross Weight (kg):         |                        |
| Barcode:                   | 5055369006533          |
| Product Details            |                        |
| Country of Origin:         | China                  |
| Fitting Instruction:       | No                     |
| Certification:             | FSC: CE:               |
| Material Colour Reference: | European White         |
| Product Material:          | Acrylic                |
| Material Thickness:        | 14mm                   |
| Volume (Ltr):              | 200L                   |
| Displaced Capacity:        | 130L                   |
| Leg Set Included:          | Legset Not Included    |
| Waste Included:            | Waste Not Included     |
| Drilled/Undrilled:         | Undrilled For Taps     |
| Includes Grips:            | No Grips Supplied      |
| Embossed:                  | No                     |
| No of Tapholes:            | None                   |
| Anti-Slip:                 | No                     |