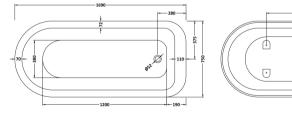

Sales Code: RL1707T

**Description:** 1700 Single Ended Freestanding Bath

## TECHNICAL DATA SHEET

ROXOR

Sales Code: RL1707

⋔

| Product Dimensions         |                        |
|----------------------------|------------------------|
| Length (mm):               | 1690                   |
| Width (mm):                | 750                    |
| Depth (mm):                | 635                    |
| Nett Weight (kg):          | 40                     |
| Packaging Dimensions       |                        |
| Length (mm):               | 1700                   |
| Width (mm):                | 700                    |
| Depth (mm):                | 500                    |
| Gross Weight (kg):         | 42.5                   |
| Packaging Data             |                        |
| Box Colour:                | Brown Cardboard Sleeve |
| Box Qty:                   | 1                      |
| Label Size:                | 100 x 50               |
| Label Colour:              | White Label            |
| Label Qty:                 | 2                      |
| Outer Box Dimensions (I    | f Applicable)          |
| Length (mm):               |                        |
| Width (mm):                |                        |
| Height (mm):               |                        |
| Gross Weight (kg):         |                        |
| Barcode:                   | 5055369006533          |
| Product Details            |                        |
| Country of Origin:         | China                  |
| Fitting Instruction:       | No                     |
| Certification:             | FSC: CE:               |
| Material Colour Reference: | European White         |
| Product Material:          | Acrylic                |
| Material Thickness:        | 14mm                   |
| Volume (Ltr):              | 200L                   |
| Displaced Capacity:        | 130L                   |
| Leg Set Included:          | Legset Not Included    |
| Waste Included:            | Waste Not Included     |
| Drilled/Undrilled:         | Undrilled For Taps     |
| Includes Grips:            | No Grips Supplied      |
| Embossed:                  | No                     |
| No of Tapholes:            | None                   |
| Anti-Slip:                 | No                     |