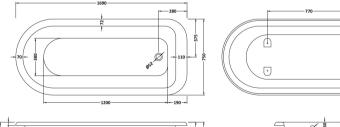

## TECHNICAL DATA SHEET

ROXOR

Sales Code: RL1707

⋔

| Product Dimensions         |                        |
|----------------------------|------------------------|
| Length (mm):               | 1690                   |
| Width (mm):                | 750                    |
| Depth (mm):                | 635                    |
| Nett Weight (kg):          | 40                     |
| Packaging Dimensions       |                        |
| Length (mm):               | 1700                   |
| Width (mm):                | 700                    |
| Depth (mm):                | 500                    |
| Gross Weight (kg):         | 42.5                   |
| Packaging Data             |                        |
| Box Colour:                | Brown Cardboard Sleeve |
| Box Qty:                   | 1                      |
| Label Size:                | 100 x 50               |
| Label Colour:              | White Label            |
| Label Qty:                 | 2                      |
| Outer Box Dimensions (I    | f Applicable)          |
| Length (mm):               |                        |
| Width (mm):                |                        |
| Height (mm):               |                        |
| Gross Weight (kg):         |                        |
| Barcode:                   | 5055369006533          |
| Product Details            |                        |
| Country of Origin:         | China                  |
| Fitting Instruction:       | No                     |
| Certification:             | FSC: CE:               |
| Material Colour Reference: | European White         |
| Product Material:          | Acrylic                |
| Material Thickness:        | 14mm                   |
| Volume (Ltr):              | 200L                   |
| Displaced Capacity:        | 130L                   |
| Leg Set Included:          | Legset Not Included    |
| Waste Included:            | Waste Not Included     |
| Drilled/Undrilled:         | Undrilled For Taps     |
| Includes Grips:            | No Grips Supplied      |
| Embossed:                  | No                     |
| No of Tapholes:            | None                   |
| Anti-Slip:                 | No                     |