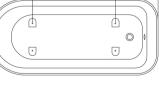

## TECHNICAL DATA SHEET

ROXOR

Sales Code: RL1707

⋔

| Product Dimensions         |                        |
|----------------------------|------------------------|
| Length (mm):               | 1690                   |
| Width (mm):                | 750                    |
| Depth (mm):                | 635                    |
| Nett Weight (kg):          | 40                     |
| Packaging Dimensions       |                        |
| Length (mm):               | 1700                   |
| Width (mm):                | 700                    |
| Depth (mm):                | 500                    |
| Gross Weight (kg):         | 42.5                   |
| Packaging Data             |                        |
| Box Colour:                | Brown Cardboard Sleeve |
| Box Qty:                   | 1                      |
| Label Size:                | 100 x 50               |
| Label Colour:              | White Label            |
| Label Qty:                 | 2                      |
| Outer Box Dimensions (I    | f Applicable)          |
| Length (mm):               |                        |
| Width (mm):                |                        |
| Height (mm):               |                        |
| Gross Weight (kg):         |                        |
| Barcode:                   | 5055369006533          |
| Product Details            |                        |
| Country of Origin:         | China                  |
| Fitting Instruction:       | No                     |
| Certification:             | FSC: CE:               |
| Material Colour Reference: | European White         |
| Product Material:          | Acrylic                |
| Material Thickness:        | 14mm                   |
| Volume (Ltr):              | 200L                   |
| Displaced Capacity:        | 130L                   |
| Leg Set Included:          | Legset Not Included    |
| Waste Included:            | Waste Not Included     |
| Drilled/Undrilled:         | Undrilled For Taps     |
| Includes Grips:            | No Grips Supplied      |
| Embossed:                  | No                     |
| No of Tapholes:            | None                   |
| Anti-Slip:                 | No                     |