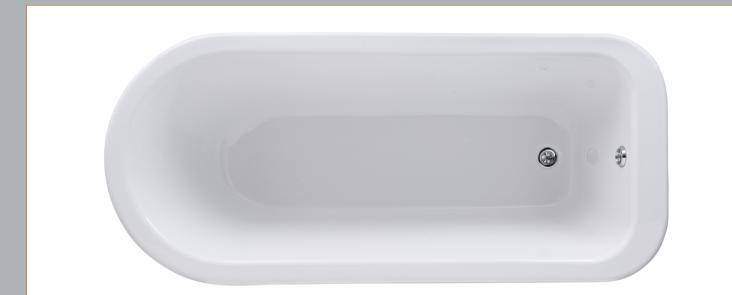

Sales Code: RL1707T

**Description:** 1700 Single Ended Freestanding Bath

## TECHNICAL DATA SHEET

ROXOR

Sales Code: RL1707

⋔

| Product Dimensions         |                        |
|----------------------------|------------------------|
| Length (mm):               | 1690                   |
| Width (mm):                | 750                    |
| Depth (mm):                | 635                    |
| Nett Weight (kg):          | 40                     |
| Packaging Dimensions       |                        |
| Length (mm):               | 1700                   |
| Width (mm):                | 700                    |
| Depth (mm):                | 500                    |
| Gross Weight (kg):         | 42.5                   |
| Packaging Data             |                        |
| Box Colour:                | Brown Cardboard Sleeve |
| Box Qty:                   | 1                      |
| Label Size:                | 100 x 50               |
| Label Colour:              | White Label            |
| Label Qty:                 | 2                      |
| Outer Box Dimensions (I    | f Applicable)          |
| Length (mm):               |                        |
| Width (mm):                |                        |
| Height (mm):               |                        |
| Gross Weight (kg):         |                        |
| Barcode:                   | 5055369006533          |
| Product Details            |                        |
| Country of Origin:         | China                  |
| Fitting Instruction:       | No                     |
| Certification:             | FSC: CE:               |
| Material Colour Reference: | European White         |
| Product Material:          | Acrylic                |
| Material Thickness:        | 14mm                   |
| Volume (Ltr):              | 200L                   |
| Displaced Capacity:        | 130L                   |
| Leg Set Included:          | Legset Not Included    |
| Waste Included:            | Waste Not Included     |
| Drilled/Undrilled:         | Undrilled For Taps     |
| Includes Grips:            | No Grips Supplied      |
| Embossed:                  | No                     |
| No of Tapholes:            | None                   |
| Anti-Slip:                 | No                     |