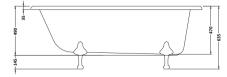

Sales Code: RL1707T

**Description:** 1700 Single Ended Freestanding Bath

## TECHNICAL DATA SHEET

ROXOR

Sales Code: RL1707

⋔

| Product Dimensions         |                        |
|----------------------------|------------------------|
| Length (mm):               | 1690                   |
| Width (mm):                | 750                    |
| Depth (mm):                | 635                    |
| Nett Weight (kg):          | 40                     |
| Packaging Dimensions       |                        |
| Length (mm):               | 1700                   |
| Width (mm):                | 700                    |
| Depth (mm):                | 500                    |
| Gross Weight (kg):         | 42.5                   |
| Packaging Data             |                        |
| Box Colour:                | Brown Cardboard Sleeve |
| Box Qty:                   | 1                      |
| Label Size:                | 100 x 50               |
| Label Colour:              | White Label            |
| Label Qty:                 | 2                      |
| Outer Box Dimensions (I    | f Applicable)          |
| Length (mm):               |                        |
| Width (mm):                |                        |
| Height (mm):               |                        |
| Gross Weight (kg):         |                        |
| Barcode:                   | 5055369006533          |
| Product Details            |                        |
| Country of Origin:         | China                  |
| Fitting Instruction:       | No                     |
| Certification:             | FSC: CE:               |
| Material Colour Reference: | European White         |
| Product Material:          | Acrylic                |
| Material Thickness:        | 14mm                   |
| Volume (Ltr):              | 200L                   |
| Displaced Capacity:        | 130L                   |
| Leg Set Included:          | Legset Not Included    |
| Waste Included:            | Waste Not Included     |
| Drilled/Undrilled:         | Undrilled For Taps     |
| Includes Grips:            | No Grips Supplied      |
| Embossed:                  | No                     |
| No of Tapholes:            | None                   |
| Anti-Slip:                 | No                     |