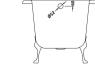

Sales Code: RL1707C2

**Description:** 1700 Single Ended Freestanding Bath

## TECHNICAL DATA SHEET

ROXOR

Sales Code: RL1707

⋔

| Product Dimensions         |                        |
|----------------------------|------------------------|
| Length (mm):               | 1690                   |
| Width (mm):                | 750                    |
| Depth (mm):                | 635                    |
| Nett Weight (kg):          | 40                     |
| Packaging Dimensions       |                        |
| Length (mm):               | 1700                   |
| Width (mm):                | 700                    |
| Depth (mm):                | 500                    |
| Gross Weight (kg):         | 42.5                   |
| Packaging Data             |                        |
| Box Colour:                | Brown Cardboard Sleeve |
| Box Qty:                   | 1                      |
| Label Size:                | 100 x 50               |
| Label Colour:              | White Label            |
| Label Qty:                 | 2                      |
| Outer Box Dimensions (I    | f Applicable)          |
| Length (mm):               |                        |
| Width (mm):                |                        |
| Height (mm):               |                        |
| Gross Weight (kg):         |                        |
| Barcode:                   | 5055369006533          |
| Product Details            |                        |
| Country of Origin:         | China                  |
| Fitting Instruction:       | No                     |
| Certification:             | FSC: CE:               |
| Material Colour Reference: | European White         |
| Product Material:          | Acrylic                |
| Material Thickness:        | 14mm                   |
| Volume (Ltr):              | 200L                   |
| Displaced Capacity:        | 130L                   |
| Leg Set Included:          | Legset Not Included    |
| Waste Included:            | Waste Not Included     |
| Drilled/Undrilled:         | Undrilled For Taps     |
| Includes Grips:            | No Grips Supplied      |
| Embossed:                  | No                     |
| No of Tapholes:            | None                   |
| Anti-Slip:                 | No                     |