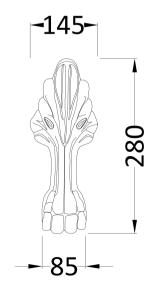

## **Packaging Details**

Barcode: 5055275832530

₫

 $\overline{\mathbf{\cdot}}$ 

 $\bigcirc$ 

ROXOR

Sales Code: T2C

**Description:** Pride F/Standing Bath Leg Set C2

| Product Dimensions             |                         |
|--------------------------------|-------------------------|
| Length (mm):                   | 275                     |
| Width (mm):                    | 140                     |
| Depth (mm):                    | 120                     |
| Nett Weight (kg):              | 3.9                     |
| Packaging Dimensions           |                         |
| Length (mm):                   | 465                     |
| Width (mm):                    | 460                     |
| Depth (mm):                    | 225                     |
| Gross Weight (kg):             | 4.23                    |
| Packaging Data                 |                         |
| Box Colour:                    | Polystyrene Moulded Box |
| Box Qty:                       | 1                       |
| Label Size:                    | 140 x 100               |
| Label Colour:                  | White Label             |
| Label Qty:                     | 1                       |
| <b>Outer Box Dimensions (I</b> | f Applicable)           |
| Length (mm):                   |                         |
| Width (mm):                    |                         |
| Height (mm):                   |                         |
| Gross Weight (kg):             |                         |
| Barcode:                       | 5055369044801           |
| Product Details                |                         |
| Country of Origin:             | China                   |
| Fitting Instruction:           | No                      |
| Certification:                 | FSC: N/A CE: N/A        |
| Material Colour Reference:     | Not Applicable          |
| Product Material:              | Aluminium               |
| Material Thickness:            | N/A                     |
| Volume (Ltr):                  | N/A                     |
| Displaced Capacity:            | N/A                     |
| Leg Set Included:              | Not Applicable          |
| Waste Included:                | Not Applicable          |
| Drilled/Undrilled:             | Not Applicable          |
| Includes Grips:                | Not Applicable          |
| Embossed:                      | Not Applicable          |
| No of Tapholes:                | Not Applicable          |
| Anti-Slip:                     | Not Applicable          |