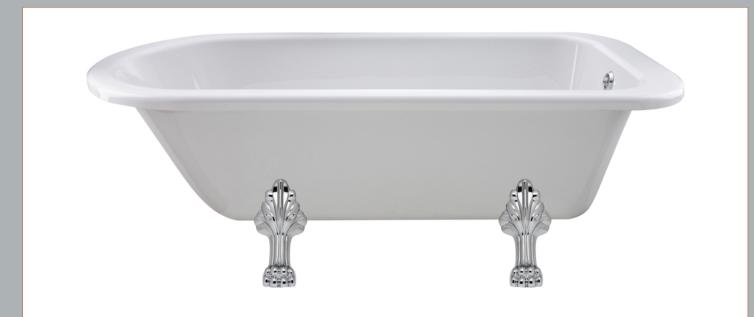

Sales Code: RL1707C2

**Description:** 1700 Single Ended Freestanding Bath

## TECHNICAL DATA SHEET

ROXOR

Sales Code: RL1707

⋔

| Product Dimensions         |                        |
|----------------------------|------------------------|
| Length (mm):               | 1690                   |
| Width (mm):                | 750                    |
| Depth (mm):                | 635                    |
| Nett Weight (kg):          | 40                     |
| Packaging Dimensions       |                        |
| Length (mm):               | 1700                   |
| Width (mm):                | 700                    |
| Depth (mm):                | 500                    |
| Gross Weight (kg):         | 42.5                   |
| Packaging Data             |                        |
| Box Colour:                | Brown Cardboard Sleeve |
| Box Qty:                   | 1                      |
| Label Size:                | 100 x 50               |
| Label Colour:              | White Label            |
| Label Qty:                 | 2                      |
| Outer Box Dimensions (I    | f Applicable)          |
| Length (mm):               |                        |
| Width (mm):                |                        |
| Height (mm):               |                        |
| Gross Weight (kg):         |                        |
| Barcode:                   | 5055369006533          |
| Product Details            |                        |
| Country of Origin:         | China                  |
| Fitting Instruction:       | No                     |
| Certification:             | FSC: CE:               |
| Material Colour Reference: | European White         |
| Product Material:          | Acrylic                |
| Material Thickness:        | 14mm                   |
| Volume (Ltr):              | 200L                   |
| Displaced Capacity:        | 130L                   |
| Leg Set Included:          | Legset Not Included    |
| Waste Included:            | Waste Not Included     |
| Drilled/Undrilled:         | Undrilled For Taps     |
| Includes Grips:            | No Grips Supplied      |
| Embossed:                  | No                     |
| No of Tapholes:            | None                   |
| Anti-Slip:                 | No                     |