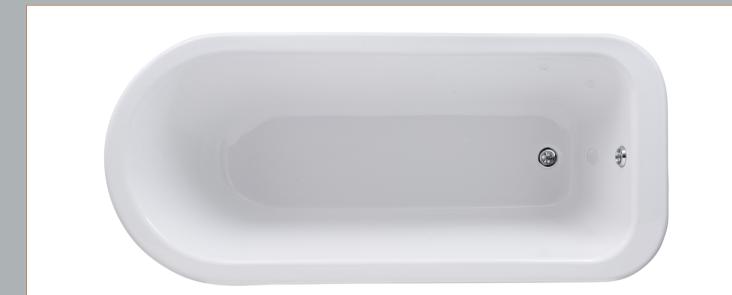

## TECHNICAL DATA SHEET

ROXOR

Sales Code: RL1707

⋔

| Product Dimensions         |                        |
|----------------------------|------------------------|
| Length (mm):               | 1690                   |
| Width (mm):                | 750                    |
| Depth (mm):                | 635                    |
| Nett Weight (kg):          | 40                     |
| Packaging Dimensions       |                        |
| Length (mm):               | 1700                   |
| Width (mm):                | 700                    |
| Depth (mm):                | 500                    |
| Gross Weight (kg):         | 42.5                   |
| Packaging Data             |                        |
| Box Colour:                | Brown Cardboard Sleeve |
| Box Qty:                   | 1                      |
| Label Size:                | 100 x 50               |
| Label Colour:              | White Label            |
| Label Qty:                 | 2                      |
| Outer Box Dimensions (I    | f Applicable)          |
| Length (mm):               |                        |
| Width (mm):                |                        |
| Height (mm):               |                        |
| Gross Weight (kg):         |                        |
| Barcode:                   | 5055369006533          |
| Product Details            |                        |
| Country of Origin:         | China                  |
| Fitting Instruction:       | No                     |
| Certification:             | FSC: CE:               |
| Material Colour Reference: | European White         |
| Product Material:          | Acrylic                |
| Material Thickness:        | 14mm                   |
| Volume (Ltr):              | 200L                   |
| Displaced Capacity:        | 130L                   |
| Leg Set Included:          | Legset Not Included    |
| Waste Included:            | Waste Not Included     |
| Drilled/Undrilled:         | Undrilled For Taps     |
| Includes Grips:            | No Grips Supplied      |
| Embossed:                  | No                     |
| No of Tapholes:            | None                   |
| Anti-Slip:                 | No                     |