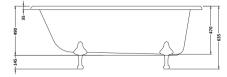

Sales Code: RL1707C2

**Description:** 1700 Single Ended Freestanding Bath

## TECHNICAL DATA SHEET

ROXOR

Sales Code: RL1707

⋔

| Product Dimensions         |                        |
|----------------------------|------------------------|
| Length (mm):               | 1690                   |
| Width (mm):                | 750                    |
| Depth (mm):                | 635                    |
| Nett Weight (kg):          | 40                     |
| Packaging Dimensions       |                        |
| Length (mm):               | 1700                   |
| Width (mm):                | 700                    |
| Depth (mm):                | 500                    |
| Gross Weight (kg):         | 42.5                   |
| Packaging Data             |                        |
| Box Colour:                | Brown Cardboard Sleeve |
| Box Qty:                   | 1                      |
| Label Size:                | 100 x 50               |
| Label Colour:              | White Label            |
| Label Qty:                 | 2                      |
| Outer Box Dimensions (I    | f Applicable)          |
| Length (mm):               |                        |
| Width (mm):                |                        |
| Height (mm):               |                        |
| Gross Weight (kg):         |                        |
| Barcode:                   | 5055369006533          |
| Product Details            |                        |
| Country of Origin:         | China                  |
| Fitting Instruction:       | No                     |
| Certification:             | FSC: CE:               |
| Material Colour Reference: | European White         |
| Product Material:          | Acrylic                |
| Material Thickness:        | 14mm                   |
| Volume (Ltr):              | 200L                   |
| Displaced Capacity:        | 130L                   |
| Leg Set Included:          | Legset Not Included    |
| Waste Included:            | Waste Not Included     |
| Drilled/Undrilled:         | Undrilled For Taps     |
| Includes Grips:            | No Grips Supplied      |
| Embossed:                  | No                     |
| No of Tapholes:            | None                   |
| Anti-Slip:                 | No                     |