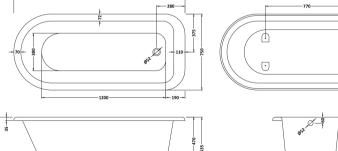

## TECHNICAL DATA SHEET

ROXOR

Sales Code: RL1707

⋔

| Product Dimensions         |                        |
|----------------------------|------------------------|
| Length (mm):               | 1690                   |
| Width (mm):                | 750                    |
| Depth (mm):                | 635                    |
| Nett Weight (kg):          | 40                     |
| Packaging Dimensions       |                        |
| Length (mm):               | 1700                   |
| Width (mm):                | 700                    |
| Depth (mm):                | 500                    |
| Gross Weight (kg):         | 42.5                   |
| Packaging Data             |                        |
| Box Colour:                | Brown Cardboard Sleeve |
| Box Qty:                   | 1                      |
| Label Size:                | 100 x 50               |
| Label Colour:              | White Label            |
| Label Qty:                 | 2                      |
| Outer Box Dimensions (I    | f Applicable)          |
| Length (mm):               |                        |
| Width (mm):                |                        |
| Height (mm):               |                        |
| Gross Weight (kg):         |                        |
| Barcode:                   | 5055369006533          |
| Product Details            |                        |
| Country of Origin:         | China                  |
| Fitting Instruction:       | No                     |
| Certification:             | FSC: CE:               |
| Material Colour Reference: | European White         |
| Product Material:          | Acrylic                |
| Material Thickness:        | 14mm                   |
| Volume (Ltr):              | 200L                   |
| Displaced Capacity:        | 130L                   |
| Leg Set Included:          | Legset Not Included    |
| Waste Included:            | Waste Not Included     |
| Drilled/Undrilled:         | Undrilled For Taps     |
| Includes Grips:            | No Grips Supplied      |
| Embossed:                  | No                     |
| No of Tapholes:            | None                   |
| Anti-Slip:                 | No                     |