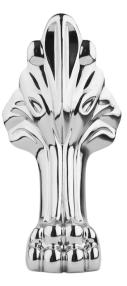

## **Packaging Details**

Barcode: 5055275832530

₫

 $\overline{\mathbf{\cdot}}$ 

 $\bigcirc$ 

ROXOR

Sales Code: T2C

**Description:** Pride F/Standing Bath Leg Set C2

| Product Dimensions             |                         |
|--------------------------------|-------------------------|
| Length (mm):                   | 275                     |
| Width (mm):                    | 140                     |
| Depth (mm):                    | 120                     |
| Nett Weight (kg):              | 3.9                     |
| Packaging Dimensions           |                         |
| Length (mm):                   | 465                     |
| Width (mm):                    | 460                     |
| Depth (mm):                    | 225                     |
| Gross Weight (kg):             | 4.23                    |
| Packaging Data                 |                         |
| Box Colour:                    | Polystyrene Moulded Box |
| Box Qty:                       | 1                       |
| Label Size:                    | 140 x 100               |
| Label Colour:                  | White Label             |
| Label Qty:                     | 1                       |
| <b>Outer Box Dimensions (I</b> | f Applicable)           |
| Length (mm):                   |                         |
| Width (mm):                    |                         |
| Height (mm):                   |                         |
| Gross Weight (kg):             |                         |
| Barcode:                       | 5055369044801           |
| Product Details                |                         |
| Country of Origin:             | China                   |
| Fitting Instruction:           | No                      |
| Certification:                 | FSC: N/A CE: N/A        |
| Material Colour Reference:     | Not Applicable          |
| Product Material:              | Aluminium               |
| Material Thickness:            | N/A                     |
| Volume (Ltr):                  | N/A                     |
| Displaced Capacity:            | N/A                     |
| Leg Set Included:              | Not Applicable          |
| Waste Included:                | Not Applicable          |
| Drilled/Undrilled:             | Not Applicable          |
| Includes Grips:                | Not Applicable          |
| Embossed:                      | Not Applicable          |
| No of Tapholes:                | Not Applicable          |
| Anti-Slip:                     | Not Applicable          |