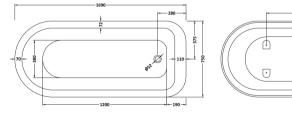

## TECHNICAL DATA SHEET

ROXOR

Sales Code: RL1707

⋔

| Product Dimensions         |                        |
|----------------------------|------------------------|
| Length (mm):               | 1690                   |
| Width (mm):                | 750                    |
| Depth (mm):                | 635                    |
| Nett Weight (kg):          | 40                     |
| Packaging Dimensions       |                        |
| Length (mm):               | 1700                   |
| Width (mm):                | 700                    |
| Depth (mm):                | 500                    |
| Gross Weight (kg):         | 42.5                   |
| Packaging Data             |                        |
| Box Colour:                | Brown Cardboard Sleeve |
| Box Qty:                   | 1                      |
| Label Size:                | 100 x 50               |
| Label Colour:              | White Label            |
| Label Qty:                 | 2                      |
| Outer Box Dimensions (I    | f Applicable)          |
| Length (mm):               |                        |
| Width (mm):                |                        |
| Height (mm):               |                        |
| Gross Weight (kg):         |                        |
| Barcode:                   | 5055369006533          |
| Product Details            |                        |
| Country of Origin:         | China                  |
| Fitting Instruction:       | No                     |
| Certification:             | FSC: CE:               |
| Material Colour Reference: | European White         |
| Product Material:          | Acrylic                |
| Material Thickness:        | 14mm                   |
| Volume (Ltr):              | 200L                   |
| Displaced Capacity:        | 130L                   |
| Leg Set Included:          | Legset Not Included    |
| Waste Included:            | Waste Not Included     |
| Drilled/Undrilled:         | Undrilled For Taps     |
| Includes Grips:            | No Grips Supplied      |
| Embossed:                  | No                     |
| No of Tapholes:            | None                   |
| Anti-Slip:                 | No                     |