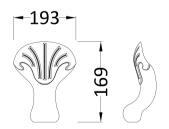

## **Packaging Details**

Barcode: 5055369032273

Sales Code: T1C Description: Corbel F/Standing Bath Leg Set C

| Product Dimensions         |                         |
|----------------------------|-------------------------|
| Length (mm):               | 245                     |
| Width (mm):                | 180                     |
| Depth (mm):                | 115                     |
| Nett Weight (kg):          | 4.6                     |
| Packaging Dimensions       |                         |
| Length (mm):               | 500                     |
| Width (mm):                | 500                     |
| Depth (mm):                | 250                     |
| Gross Weight (kg):         | 4.92                    |
| Packaging Data             |                         |
| Box Colour:                | Polystyrene Moulded Box |
| Box Qty:                   | 1                       |
| Label Size:                | 140 x 100               |
| Label Colour:              | White Label             |
| Label Qty:                 | 1                       |
| Outer Box Dimensions (I    | f Applicable)           |
| Length (mm):               |                         |
| Width (mm):                |                         |
| Height (mm):               |                         |
| Gross Weight (kg):         |                         |
| Barcode:                   | 5055369029136           |
| Product Details            |                         |
| Country of Origin:         | China                   |
| Fitting Instruction:       | No                      |
| Certification:             | FSC: N/A CE: N/A        |
| Material Colour Reference: | Not Applicable          |
| Product Material:          | Aluminium               |
| Material Thickness:        | N/A                     |
| Volume (Ltr):              | N/A                     |
| Displaced Capacity:        | N/A                     |
| Leg Set Included:          | Not Applicable          |
| Waste Included:            | Not Applicable          |
| Drilled/Undrilled:         | Not Applicable          |
| Includes Grips:            | Not Applicable          |
| Embossed:                  | Not Applicable          |
| No of Tapholes:            | Not Applicable          |
| Anti-Slip:                 | Not Applicable          |