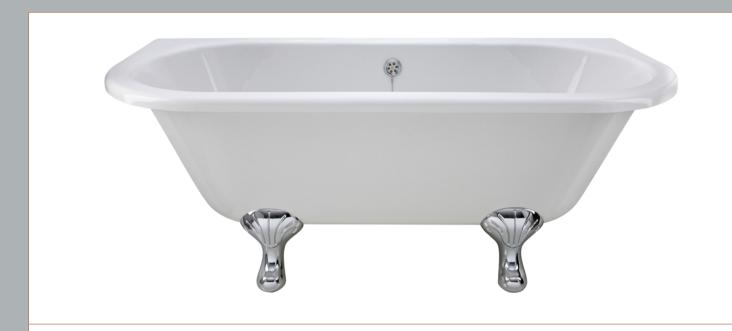

Sales Code: RE1701

**Description:** 1700 Double Ended Btw Freestanding Bath

| <b>Product Dimensions</b>      |                        |
|--------------------------------|------------------------|
| Length (mm):                   | 1700                   |
| Width (mm):                    | 750                    |
| Depth (mm):                    | 485                    |
| Nett Weight (kg):              | 39.5                   |
| <b>Packaging Dimensions</b>    |                        |
| Length (mm):                   | 1720                   |
| Width (mm):                    | 770                    |
| Depth (mm):                    | 505                    |
| Gross Weight (kg):             | 40                     |
| Packaging Data                 |                        |
| Box Colour:                    | Brown Cardboard Sleeve |
| Box Qty:                       | 1                      |
| Label Size:                    | 100 x 50               |
| Label Colour:                  | White Label            |
| Label Qty:                     | 2                      |
| <b>Outer Box Dimensions (I</b> | f Applicable)          |
| Length (mm):                   |                        |
| Width (mm):                    |                        |
| Height (mm):                   |                        |
| Gross Weight (kg):             |                        |
| Barcode:                       | 5055369028955          |
| <b>Product Details</b>         |                        |
| Country of Origin:             | China                  |
| Fitting Instruction:           | No                     |
| Certification:                 | FSC: CE:               |
| Material Colour Reference:     | European White         |
| Product Material:              | Acrylic                |
| Material Thickness:            | 14mm                   |
| Volume (Ltr):                  | 228L                   |
| Displaced Capacity:            | 158L                   |
| Leg Set Included:              | Legset Not Included    |
| Waste Included:                | Waste Not Included     |
| Drilled/Undrilled:             | Undrilled For Taps     |
| Includes Grips:                | No Grips Supplied      |
| Embossed:                      | No                     |
| No of Tapholes:                | None                   |
| Anti-Slip:                     | No                     |
|                                |                        |