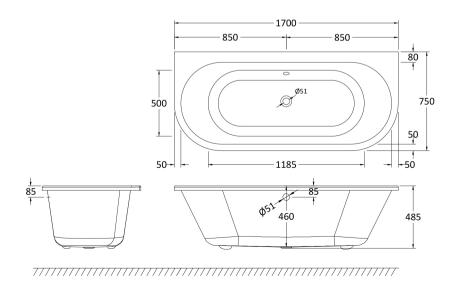

Sales Code: RE1701

**Description:** 1700 Double Ended Btw Freestanding Bath

| <b>Product Dimensions</b>      |                        |
|--------------------------------|------------------------|
| Length (mm):                   | 1700                   |
| Width (mm):                    | 750                    |
| Depth (mm):                    | 485                    |
| Nett Weight (kg):              | 39.5                   |
| <b>Packaging Dimensions</b>    |                        |
| Length (mm):                   | 1720                   |
| Width (mm):                    | 770                    |
| Depth (mm):                    | 505                    |
| Gross Weight (kg):             | 40                     |
| Packaging Data                 |                        |
| Box Colour:                    | Brown Cardboard Sleeve |
| Box Qty:                       | 1                      |
| Label Size:                    | 100 x 50               |
| Label Colour:                  | White Label            |
| Label Qty:                     | 2                      |
| <b>Outer Box Dimensions (I</b> | f Applicable)          |
| Length (mm):                   |                        |
| Width (mm):                    |                        |
| Height (mm):                   |                        |
| Gross Weight (kg):             |                        |
| Barcode:                       | 5055369028955          |
| <b>Product Details</b>         |                        |
| Country of Origin:             | China                  |
| Fitting Instruction:           | No                     |
| Certification:                 | FSC: CE:               |
| Material Colour Reference:     | European White         |
| Product Material:              | Acrylic                |
| Material Thickness:            | 14mm                   |
| Volume (Ltr):                  | 228L                   |
| Displaced Capacity:            | 158L                   |
| Leg Set Included:              | Legset Not Included    |
| Waste Included:                | Waste Not Included     |
| Drilled/Undrilled:             | Undrilled For Taps     |
| Includes Grips:                | No Grips Supplied      |
| Embossed:                      | No                     |
| No of Tapholes:                | None                   |
| Anti-Slip:                     | No                     |
|                                |                        |