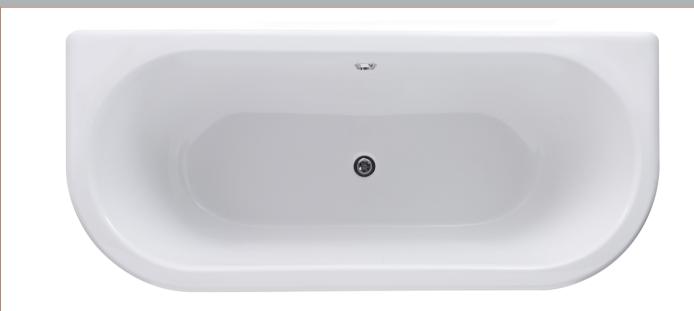

Sales Code: RE1701

**Description:** 1700 Double Ended Btw Freestanding Bath

| <b>Product Dimensions</b>      |                        |
|--------------------------------|------------------------|
| Length (mm):                   | 1700                   |
| Width (mm):                    | 750                    |
| Depth (mm):                    | 485                    |
| Nett Weight (kg):              | 39.5                   |
| <b>Packaging Dimensions</b>    |                        |
| Length (mm):                   | 1720                   |
| Width (mm):                    | 770                    |
| Depth (mm):                    | 505                    |
| Gross Weight (kg):             | 40                     |
| Packaging Data                 |                        |
| Box Colour:                    | Brown Cardboard Sleeve |
| Box Qty:                       | 1                      |
| Label Size:                    | 100 x 50               |
| Label Colour:                  | White Label            |
| Label Qty:                     | 2                      |
| <b>Outer Box Dimensions (I</b> | f Applicable)          |
| Length (mm):                   |                        |
| Width (mm):                    |                        |
| Height (mm):                   |                        |
| Gross Weight (kg):             |                        |
| Barcode:                       | 5055369028955          |
| <b>Product Details</b>         |                        |
| Country of Origin:             | China                  |
| Fitting Instruction:           | No                     |
| Certification:                 | FSC: CE:               |
| Material Colour Reference:     | European White         |
| Product Material:              | Acrylic                |
| Material Thickness:            | 14mm                   |
| Volume (Ltr):                  | 228L                   |
| Displaced Capacity:            | 158L                   |
| Leg Set Included:              | Legset Not Included    |
| Waste Included:                | Waste Not Included     |
| Drilled/Undrilled:             | Undrilled For Taps     |
| Includes Grips:                | No Grips Supplied      |
| Embossed:                      | No                     |
| No of Tapholes:                | None                   |
| Anti-Slip:                     | No                     |
|                                |                        |