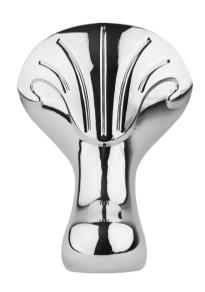

## **Packaging Details**

Barcode: 5055369032273

Sales Code: T1C Description: Corbel F/Standing Bath Leg Set C

| Product Dimensions         |                         |
|----------------------------|-------------------------|
| Length (mm):               | 245                     |
| Width (mm):                | 180                     |
| Depth (mm):                | 115                     |
| Nett Weight (kg):          | 4.6                     |
| Packaging Dimensions       |                         |
| Length (mm):               | 500                     |
| Width (mm):                | 500                     |
| Depth (mm):                | 250                     |
| Gross Weight (kg):         | 4.92                    |
| Packaging Data             |                         |
| Box Colour:                | Polystyrene Moulded Box |
| Box Qty:                   | 1                       |
| Label Size:                | 140 x 100               |
| Label Colour:              | White Label             |
| Label Qty:                 | 1                       |
| Outer Box Dimensions (I    | f Applicable)           |
| Length (mm):               |                         |
| Width (mm):                |                         |
| Height (mm):               |                         |
| Gross Weight (kg):         |                         |
| Barcode:                   | 5055369029136           |
| Product Details            |                         |
| Country of Origin:         | China                   |
| Fitting Instruction:       | No                      |
| Certification:             | FSC: N/A CE: N/A        |
| Material Colour Reference: | Not Applicable          |
| Product Material:          | Aluminium               |
| Material Thickness:        | N/A                     |
| Volume (Ltr):              | N/A                     |
| Displaced Capacity:        | N/A                     |
| Leg Set Included:          | Not Applicable          |
| Waste Included:            | Not Applicable          |
| Drilled/Undrilled:         | Not Applicable          |
| Includes Grips:            | Not Applicable          |
| Embossed:                  | Not Applicable          |
| No of Tapholes:            | Not Applicable          |
| Anti-Slip:                 | Not Applicable          |