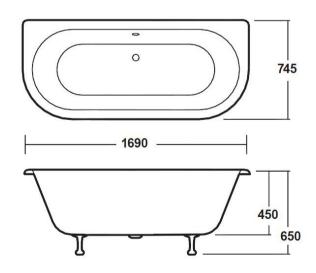

Sales Code: RE1701

**Description:** 1700 Double Ended Btw Freestanding Bath

| <b>Product Dimensions</b>      |                        |
|--------------------------------|------------------------|
| Length (mm):                   | 1700                   |
| Width (mm):                    | 750                    |
| Depth (mm):                    | 485                    |
| Nett Weight (kg):              | 39.5                   |
| <b>Packaging Dimensions</b>    |                        |
| Length (mm):                   | 1720                   |
| Width (mm):                    | 770                    |
| Depth (mm):                    | 505                    |
| Gross Weight (kg):             | 40                     |
| Packaging Data                 |                        |
| Box Colour:                    | Brown Cardboard Sleeve |
| Box Qty:                       | 1                      |
| Label Size:                    | 100 x 50               |
| Label Colour:                  | White Label            |
| Label Qty:                     | 2                      |
| <b>Outer Box Dimensions (I</b> | f Applicable)          |
| Length (mm):                   |                        |
| Width (mm):                    |                        |
| Height (mm):                   |                        |
| Gross Weight (kg):             |                        |
| Barcode:                       | 5055369028955          |
| <b>Product Details</b>         |                        |
| Country of Origin:             | China                  |
| Fitting Instruction:           | No                     |
| Certification:                 | FSC: CE:               |
| Material Colour Reference:     | European White         |
| Product Material:              | Acrylic                |
| Material Thickness:            | 14mm                   |
| Volume (Ltr):                  | 228L                   |
| Displaced Capacity:            | 158L                   |
| Leg Set Included:              | Legset Not Included    |
| Waste Included:                | Waste Not Included     |
| Drilled/Undrilled:             | Undrilled For Taps     |
| Includes Grips:                | No Grips Supplied      |
| Embossed:                      | No                     |
| No of Tapholes:                | None                   |
| Anti-Slip:                     | No                     |
|                                |                        |