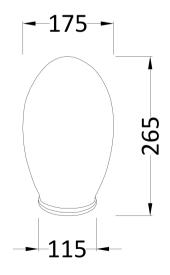

Sales Code: M1C Description: Deacon F/Standing Bath Leg Set M1

| <b>Product Dimensions</b>      |                         |
|--------------------------------|-------------------------|
| Length (mm):                   | 260                     |
| Width (mm):                    | 500                     |
| Depth (mm):                    | 250                     |
| Nett Weight (kg):              | 5.4                     |
| Packaging Dimensions           |                         |
| Length (mm):                   | 470                     |
| Width (mm):                    | 455                     |
| Depth (mm):                    | 230                     |
| Gross Weight (kg):             | 5.77                    |
| Packaging Data                 |                         |
| Box Colour:                    | Polystyrene Moulded Box |
| Box Qty:                       | 1                       |
| Label Size:                    | 140 x 100               |
| Label Colour:                  | White Label             |
| Label Qty:                     | 1                       |
| <b>Outer Box Dimensions (I</b> | f Applicable)           |
| Length (mm):                   |                         |
| Width (mm):                    |                         |
| Height (mm):                   |                         |
| Gross Weight (kg):             |                         |
| Barcode:                       | 5055369044818           |
| <b>Product Details</b>         |                         |
| Country of Origin:             | China                   |
| Fitting Instruction:           | No                      |
| Certification:                 | FSC: N/A CE: N/A        |
| Material Colour Reference:     | Not Applicable          |
| Product Material:              | Aluminium               |
| Material Thickness:            | N/A                     |
| Volume (Ltr):                  | N/A                     |
| Displaced Capacity:            | N/A                     |
| Leg Set Included:              | Not Applicable          |
| Waste Included:                | Not Applicable          |
| Drilled/Undrilled:             | Not Applicable          |
| Includes Grips:                | Not Applicable          |
| Embossed:                      | Not Applicable          |
| No of Tapholes:                | Not Applicable          |
| Anti-Slip:                     | Not Applicable          |
|                                |                         |