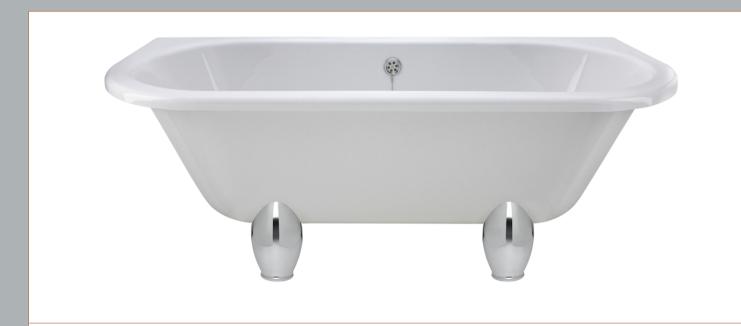

Sales Code: RE1701M1

**Description:** White Btw 1700 F/S Bath Deacon Legs

Sales Code: M1C Description: Deacon F/Standing Bath Leg Set M1

| <b>Product Dimensions</b>      |                         |
|--------------------------------|-------------------------|
| Length (mm):                   | 260                     |
| Width (mm):                    | 500                     |
| Depth (mm):                    | 250                     |
| Nett Weight (kg):              | 5.4                     |
| Packaging Dimensions           |                         |
| Length (mm):                   | 470                     |
| Width (mm):                    | 455                     |
| Depth (mm):                    | 230                     |
| Gross Weight (kg):             | 5.77                    |
| Packaging Data                 |                         |
| Box Colour:                    | Polystyrene Moulded Box |
| Box Qty:                       | 1                       |
| Label Size:                    | 140 x 100               |
| Label Colour:                  | White Label             |
| Label Qty:                     | 1                       |
| <b>Outer Box Dimensions (I</b> | f Applicable)           |
| Length (mm):                   |                         |
| Width (mm):                    |                         |
| Height (mm):                   |                         |
| Gross Weight (kg):             |                         |
| Barcode:                       | 5055369044818           |
| <b>Product Details</b>         |                         |
| Country of Origin:             | China                   |
| Fitting Instruction:           | No                      |
| Certification:                 | FSC: N/A CE: N/A        |
| Material Colour Reference:     | Not Applicable          |
| Product Material:              | Aluminium               |
| Material Thickness:            | N/A                     |
| Volume (Ltr):                  | N/A                     |
| Displaced Capacity:            | N/A                     |
| Leg Set Included:              | Not Applicable          |
| Waste Included:                | Not Applicable          |
| Drilled/Undrilled:             | Not Applicable          |
| Includes Grips:                | Not Applicable          |
| Embossed:                      | Not Applicable          |
| No of Tapholes:                | Not Applicable          |
| Anti-Slip:                     | Not Applicable          |
|                                |                         |