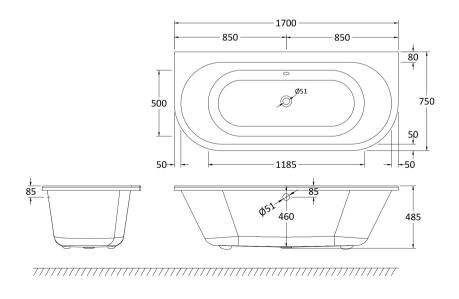

## **Packaging Details**

Barcode: 5055275834909

Sales Code: RE1701

**Description:** 1700 Double Ended Btw Freestanding Bath

| <b>Product Dimensions</b>      |                        |
|--------------------------------|------------------------|
| Length (mm):                   | 1700                   |
| Width (mm):                    | 750                    |
| Depth (mm):                    | 485                    |
| Nett Weight (kg):              | 39.5                   |
| <b>Packaging Dimensions</b>    |                        |
| Length (mm):                   | 1720                   |
| Width (mm):                    | 770                    |
| Depth (mm):                    | 505                    |
| Gross Weight (kg):             | 40                     |
| Packaging Data                 |                        |
| Box Colour:                    | Brown Cardboard Sleeve |
| Box Qty:                       | 1                      |
| Label Size:                    | 100 x 50               |
| Label Colour:                  | White Label            |
| Label Qty:                     | 2                      |
| <b>Outer Box Dimensions (I</b> | f Applicable)          |
| Length (mm):                   |                        |
| Width (mm):                    |                        |
| Height (mm):                   |                        |
| Gross Weight (kg):             |                        |
| Barcode:                       | 5055369028955          |
| <b>Product Details</b>         |                        |
| Country of Origin:             | China                  |
| Fitting Instruction:           | No                     |
| Certification:                 | FSC: CE:               |
| Material Colour Reference:     | European White         |
| Product Material:              | Acrylic                |
| Material Thickness:            | 14mm                   |
| Volume (Ltr):                  | 228L                   |
| Displaced Capacity:            | 158L                   |
| Leg Set Included:              | Legset Not Included    |
| Waste Included:                | Waste Not Included     |
| Drilled/Undrilled:             | Undrilled For Taps     |
| Includes Grips:                | No Grips Supplied      |
| Embossed:                      | No                     |
| No of Tapholes:                | None                   |
| Anti-Slip:                     | No                     |
|                                |                        |