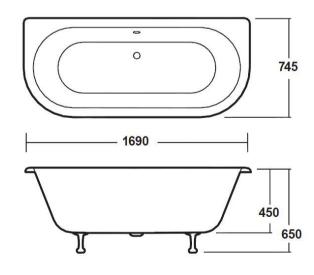

## **Packaging Details**

Barcode: 5055275834909

Sales Code: RE1701

**Description:** 1700 Double Ended Btw Freestanding Bath

| <b>Product Dimensions</b>      |                        |
|--------------------------------|------------------------|
| Length (mm):                   | 1700                   |
| Width (mm):                    | 750                    |
| Depth (mm):                    | 485                    |
| Nett Weight (kg):              | 39.5                   |
| <b>Packaging Dimensions</b>    |                        |
| Length (mm):                   | 1720                   |
| Width (mm):                    | 770                    |
| Depth (mm):                    | 505                    |
| Gross Weight (kg):             | 40                     |
| Packaging Data                 |                        |
| Box Colour:                    | Brown Cardboard Sleeve |
| Box Qty:                       | 1                      |
| Label Size:                    | 100 x 50               |
| Label Colour:                  | White Label            |
| Label Qty:                     | 2                      |
| <b>Outer Box Dimensions (I</b> | f Applicable)          |
| Length (mm):                   |                        |
| Width (mm):                    |                        |
| Height (mm):                   |                        |
| Gross Weight (kg):             |                        |
| Barcode:                       | 5055369028955          |
| <b>Product Details</b>         |                        |
| Country of Origin:             | China                  |
| Fitting Instruction:           | No                     |
| Certification:                 | FSC: CE:               |
| Material Colour Reference:     | European White         |
| Product Material:              | Acrylic                |
| Material Thickness:            | 14mm                   |
| Volume (Ltr):                  | 228L                   |
| Displaced Capacity:            | 158L                   |
| Leg Set Included:              | Legset Not Included    |
| Waste Included:                | Waste Not Included     |
| Drilled/Undrilled:             | Undrilled For Taps     |
| Includes Grips:                | No Grips Supplied      |
| Embossed:                      | No                     |
| No of Tapholes:                | None                   |
| Anti-Slip:                     | No                     |
|                                |                        |