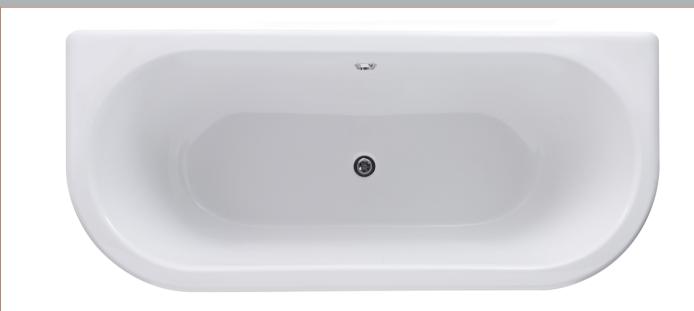

## **Packaging Details**

Barcode: 5055275834909

Sales Code: RE1701

**Description:** 1700 Double Ended Btw Freestanding Bath

| <b>Product Dimensions</b>      |                        |
|--------------------------------|------------------------|
| Length (mm):                   | 1700                   |
| Width (mm):                    | 750                    |
| Depth (mm):                    | 485                    |
| Nett Weight (kg):              | 39.5                   |
| <b>Packaging Dimensions</b>    |                        |
| Length (mm):                   | 1720                   |
| Width (mm):                    | 770                    |
| Depth (mm):                    | 505                    |
| Gross Weight (kg):             | 40                     |
| Packaging Data                 |                        |
| Box Colour:                    | Brown Cardboard Sleeve |
| Box Qty:                       | 1                      |
| Label Size:                    | 100 x 50               |
| Label Colour:                  | White Label            |
| Label Qty:                     | 2                      |
| <b>Outer Box Dimensions (I</b> | f Applicable)          |
| Length (mm):                   |                        |
| Width (mm):                    |                        |
| Height (mm):                   |                        |
| Gross Weight (kg):             |                        |
| Barcode:                       | 5055369028955          |
| <b>Product Details</b>         |                        |
| Country of Origin:             | China                  |
| Fitting Instruction:           | No                     |
| Certification:                 | FSC: CE:               |
| Material Colour Reference:     | European White         |
| Product Material:              | Acrylic                |
| Material Thickness:            | 14mm                   |
| Volume (Ltr):                  | 228L                   |
| Displaced Capacity:            | 158L                   |
| Leg Set Included:              | Legset Not Included    |
| Waste Included:                | Waste Not Included     |
| Drilled/Undrilled:             | Undrilled For Taps     |
| Includes Grips:                | No Grips Supplied      |
| Embossed:                      | No                     |
| No of Tapholes:                | None                   |
| Anti-Slip:                     | No                     |
|                                |                        |