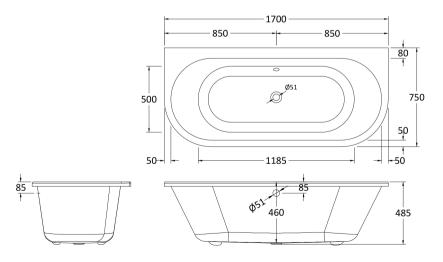

## TECHNICAL DATA SHEET

ROXOR

Sales Code: RE1701

**Description:** 1700 Double Ended Btw Freestanding Bath

| Product Dimensions             |                        |
|--------------------------------|------------------------|
| Length (mm):                   | 1700                   |
| Width (mm):                    | 750                    |
| Depth (mm):                    | 485                    |
| Nett Weight (kg):              | 39.5                   |
| Packaging Dimensions           |                        |
| Length (mm):                   | 1720                   |
| Width (mm):                    | 770                    |
| Depth (mm):                    | 505                    |
| Gross Weight (kg):             | 40                     |
| Packaging Data                 |                        |
| Box Colour:                    | Brown Cardboard Sleeve |
| Box Qty:                       | 1                      |
| Label Size:                    | 100 x 50               |
| Label Colour:                  | White Label            |
| Label Qty:                     | 2                      |
| <b>Outer Box Dimensions (I</b> | f Applicable)          |
| Length (mm):                   |                        |
| Width (mm):                    |                        |
| Height (mm):                   |                        |
| Gross Weight (kg):             |                        |
| Barcode:                       | 5055369028955          |
| Product Details                |                        |
| Country of Origin:             | China                  |
| Fitting Instruction:           | No                     |
| Certification:                 | FSC: CE:               |
| Material Colour Reference:     | European White         |
| Product Material:              | Acrylic                |
| Material Thickness:            | 14mm                   |
| Volume (Ltr):                  | 228L                   |
| Displaced Capacity:            | 158L                   |
| Leg Set Included:              | Legset Not Included    |
| Waste Included:                | Waste Not Included     |
| Drilled/Undrilled:             | Undrilled For Taps     |
| Includes Grips:                | No Grips Supplied      |
| Embossed:                      | No                     |
| No of Tapholes:                | None                   |
| Anti-Slip:                     | No                     |