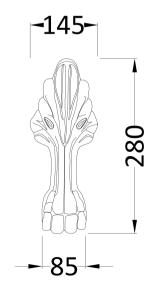

## **Packaging Details**

Barcode: 5055275834893

ROXOR

Sales Code: T2C

**Description:** Pride F/Standing Bath Leg Set C2

| Product Dimensions             |                         |
|--------------------------------|-------------------------|
| Length (mm):                   | 275                     |
| Width (mm):                    | 140                     |
| Depth (mm):                    | 120                     |
| Nett Weight (kg):              | 3.9                     |
| Packaging Dimensions           |                         |
| Length (mm):                   | 465                     |
| Width (mm):                    | 460                     |
| Depth (mm):                    | 225                     |
| Gross Weight (kg):             | 4.23                    |
| Packaging Data                 |                         |
| Box Colour:                    | Polystyrene Moulded Box |
| Box Qty:                       | 1                       |
| Label Size:                    | 140 x 100               |
| Label Colour:                  | White Label             |
| Label Qty:                     | 1                       |
| <b>Outer Box Dimensions (I</b> | f Applicable)           |
| Length (mm):                   |                         |
| Width (mm):                    |                         |
| Height (mm):                   |                         |
| Gross Weight (kg):             |                         |
| Barcode:                       | 5055369044801           |
| Product Details                |                         |
| Country of Origin:             | China                   |
| Fitting Instruction:           | No                      |
| Certification:                 | FSC: N/A CE: N/A        |
| Material Colour Reference:     | Not Applicable          |
| Product Material:              | Aluminium               |
| Material Thickness:            | N/A                     |
| Volume (Ltr):                  | N/A                     |
| Displaced Capacity:            | N/A                     |
| Leg Set Included:              | Not Applicable          |
| Waste Included:                | Not Applicable          |
| Drilled/Undrilled:             | Not Applicable          |
| Includes Grips:                | Not Applicable          |
| Embossed:                      | Not Applicable          |
| No of Tapholes:                | Not Applicable          |
| Anti-Slip:                     | Not Applicable          |