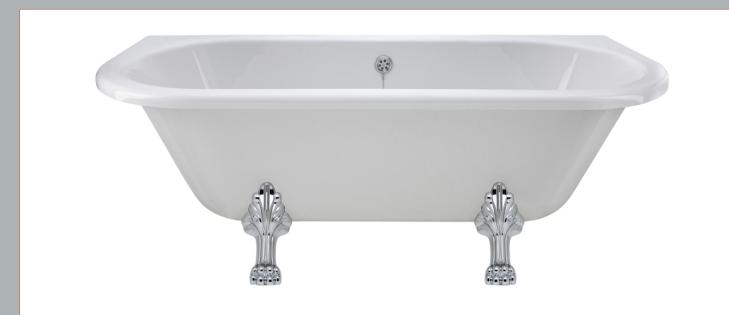

## TECHNICAL DATA SHEET

745

450

650

Sales Code: RE1701C2

**Description:** White Btw 1700 F/S Bath Pride Legs

•

1690 -

## TECHNICAL DATA SHEET

ROXOR

Sales Code: RE1701

**Description:** 1700 Double Ended Btw Freestanding Bath

| Product Dimensions             |                        |
|--------------------------------|------------------------|
| Length (mm):                   | 1700                   |
| Width (mm):                    | 750                    |
| Depth (mm):                    | 485                    |
| Nett Weight (kg):              | 39.5                   |
| Packaging Dimensions           |                        |
| Length (mm):                   | 1720                   |
| Width (mm):                    | 770                    |
| Depth (mm):                    | 505                    |
| Gross Weight (kg):             | 40                     |
| Packaging Data                 |                        |
| Box Colour:                    | Brown Cardboard Sleeve |
| Box Qty:                       | 1                      |
| Label Size:                    | 100 x 50               |
| Label Colour:                  | White Label            |
| Label Qty:                     | 2                      |
| <b>Outer Box Dimensions (I</b> | f Applicable)          |
| Length (mm):                   |                        |
| Width (mm):                    |                        |
| Height (mm):                   |                        |
| Gross Weight (kg):             |                        |
| Barcode:                       | 5055369028955          |
| Product Details                |                        |
| Country of Origin:             | China                  |
| Fitting Instruction:           | No                     |
| Certification:                 | FSC: CE:               |
| Material Colour Reference:     | European White         |
| Product Material:              | Acrylic                |
| Material Thickness:            | 14mm                   |
| Volume (Ltr):                  | 228L                   |
| Displaced Capacity:            | 158L                   |
| Leg Set Included:              | Legset Not Included    |
| Waste Included:                | Waste Not Included     |
| Drilled/Undrilled:             | Undrilled For Taps     |
| Includes Grips:                | No Grips Supplied      |
| Embossed:                      | No                     |
| No of Tapholes:                | None                   |
| Anti-Slip:                     | No                     |