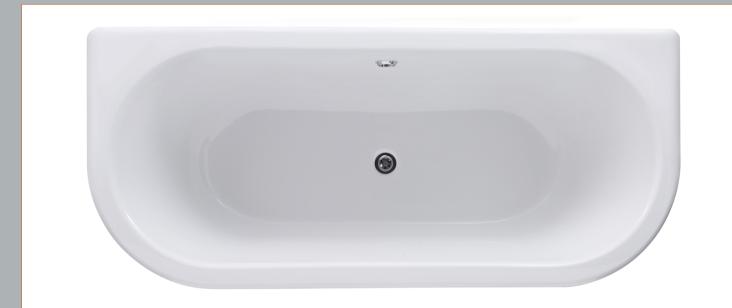

## TECHNICAL DATA SHEET

ROXOR

Sales Code: RE1701

**Description:** 1700 Double Ended Btw Freestanding Bath

| Product Dimensions             |                        |
|--------------------------------|------------------------|
| Length (mm):                   | 1700                   |
| Width (mm):                    | 750                    |
| Depth (mm):                    | 485                    |
| Nett Weight (kg):              | 39.5                   |
| Packaging Dimensions           |                        |
| Length (mm):                   | 1720                   |
| Width (mm):                    | 770                    |
| Depth (mm):                    | 505                    |
| Gross Weight (kg):             | 40                     |
| Packaging Data                 |                        |
| Box Colour:                    | Brown Cardboard Sleeve |
| Box Qty:                       | 1                      |
| Label Size:                    | 100 x 50               |
| Label Colour:                  | White Label            |
| Label Qty:                     | 2                      |
| <b>Outer Box Dimensions (I</b> | f Applicable)          |
| Length (mm):                   |                        |
| Width (mm):                    |                        |
| Height (mm):                   |                        |
| Gross Weight (kg):             |                        |
| Barcode:                       | 5055369028955          |
| Product Details                |                        |
| Country of Origin:             | China                  |
| Fitting Instruction:           | No                     |
| Certification:                 | FSC: CE:               |
| Material Colour Reference:     | European White         |
| Product Material:              | Acrylic                |
| Material Thickness:            | 14mm                   |
| Volume (Ltr):                  | 228L                   |
| Displaced Capacity:            | 158L                   |
| Leg Set Included:              | Legset Not Included    |
| Waste Included:                | Waste Not Included     |
| Drilled/Undrilled:             | Undrilled For Taps     |
| Includes Grips:                | No Grips Supplied      |
| Embossed:                      | No                     |
| No of Tapholes:                | None                   |
| Anti-Slip:                     | No                     |