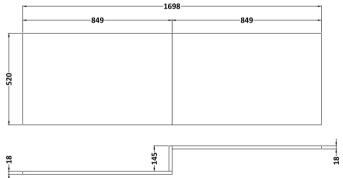

| Product Dimensions      |          |                        |         |  |
|-------------------------|----------|------------------------|---------|--|
| Height (mm):            |          | 520                    |         |  |
| Width (mm):             |          | 1698                   |         |  |
| Depth (mm):             |          | 163                    |         |  |
| Nett Weight (kg):       |          | 20.7                   |         |  |
| Packaging Dimensions    |          |                        |         |  |
| Height (mm):            |          | 560                    |         |  |
| Width (mm):             |          | 1020                   |         |  |
| Depth (mm):             |          | 45                     |         |  |
| Gross Weight (kg):      |          | 20.7                   |         |  |
| Packaging Data          |          |                        |         |  |
| Box Colour:             |          | Brown Cardboard Box    |         |  |
| Box Qty:                |          | 1                      |         |  |
| Label Size:             |          | 100 x 50               |         |  |
| Label Colour:           |          | White Label            |         |  |
| Label Qty:              |          | 1                      |         |  |
| Outer Box Dimensions    | (If Appl | icable)                |         |  |
| Height (mm):            |          |                        |         |  |
| Width (mm):             |          |                        |         |  |
| Depth (mm):             |          |                        |         |  |
| Gross Weight (kg):      |          |                        |         |  |
| Barcode:                |          | 5056211802877          |         |  |
| Product Details         |          |                        |         |  |
| Country of Origin:      |          | United Kingdom         |         |  |
| Fitting Instruction:    |          | Yes                    |         |  |
| Certification:          | FSC:     | Yes                    | CE: N/A |  |
| Colour:                 |          | Natural Oak            |         |  |
| Construction Method:    |          | Cam & Wood Dowel       |         |  |
| Construction Type:      |          | Flat-Pack              |         |  |
| Cabinet Finish:         |          | Not Applicable         |         |  |
| Fascia Finish:          |          | MFC Textured Woodgrain |         |  |
| Cabinet Thickness (mm): |          |                        |         |  |
| Fascia Thickness (mm):  |          | 18                     |         |  |
| Drawer Included:        |          | Not Applicable         |         |  |
| Drawer Type:            |          | Not Applicable         |         |  |
| No of Shelves:          |          | Not Applicable         |         |  |
| Hinge Type:             |          | Not Applicable         |         |  |
| Hinge Included:         |          | Not Applicable         |         |  |
| Adjustable Legs:        |          | Not Applicable         |         |  |
| Fixings Included:       |          | Yes                    |         |  |
| Handle Style:           |          | Not Applicable         |         |  |
| Handle Included:        |          | Not Applicable         |         |  |
| Waste Shroud:           |          | Not Applicable         |         |  |
| Handle Type:            |          | Not Applicable         |         |  |