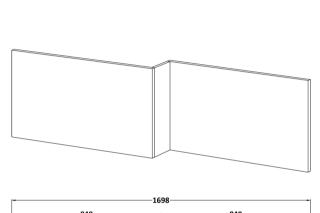

ROXOR

Sales Code: OFF273

**Description:** 1700 Square Shower Bath Panel

|     | 849     |   |    |
|-----|---------|---|----|
| 520 |         |   |    |
|     | - 145 - | ) | 18 |

| Product Dimensions      |                        |  |
|-------------------------|------------------------|--|
| Height (mm):            | 520                    |  |
| Width (mm):             | 1698                   |  |
| Depth (mm):             | 163                    |  |
| Nett Weight (kg):       | 20.7                   |  |
| Packaging Dimension     | s                      |  |
| Height (mm):            | 560                    |  |
| Width (mm):             | 1020                   |  |
| Depth (mm):             | 45                     |  |
| Gross Weight (kg):      | 20.7                   |  |
| Packaging Data          |                        |  |
| Box Colour:             | Brown Cardboard Box    |  |
| Box Qty:                | 1                      |  |
| Label Size:             | 140 x 20               |  |
| Label Colour:           | White Label            |  |
| Label Qty:              | 2                      |  |
| Outer Box Dimensions    | s (If Applicable)      |  |
| Height (mm):            |                        |  |
| Width (mm):             |                        |  |
| Depth (mm):             |                        |  |
| Gross Weight (kg):      |                        |  |
| Barcode:                | 5055275832776          |  |
| Product Details         |                        |  |
| Country of Origin:      | United Kingdom         |  |
| Fitting Instruction:    | Yes                    |  |
| Certification:          | FSC: CE:               |  |
| Colour:                 | Driftwood              |  |
| Construction Method:    | Cam & Wood Dowel       |  |
| Construction Type:      | Flat-Pack              |  |
| Cabinet Finish:         | Not Applicable         |  |
| Fascia Finish:          | MFC Textured Woodgrain |  |
| Cabinet Thickness (mm): |                        |  |
| Fascia Thickness (mm):  | 18                     |  |
| Drawer Included:        | No                     |  |
| Drawer Type:            | Not Applicable         |  |
| No of Shelves:          | 0                      |  |
| Hinge Type:             | Not Applicable         |  |
| Hinge Included:         | No                     |  |
| Adjustable Legs:        | No, Not Required       |  |
| Fixings Included:       | Yes                    |  |
| Handle Style:           | Not Applicable         |  |
| Handle Included:        | No                     |  |
| Waste Shroud:           | Not Applicable         |  |
| Handle Type:            | Not Applicable         |  |