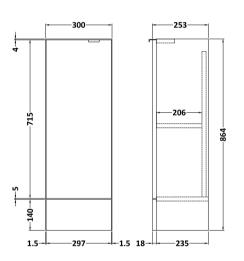

Sales Code: OFF181 Description: 300 Base Unit (255mm Deep)

| <b>Product Dimensions</b>   |                              |
|-----------------------------|------------------------------|
| Height (mm):                | 864                          |
| Width (mm):                 | 300                          |
| Depth (mm):                 | 255                          |
| Nett Weight (kg):           | 11                           |
| <b>Packaging Dimensions</b> |                              |
| Height (mm):                | 290                          |
| Width (mm):                 | 325                          |
| Depth (mm):                 | 875                          |
| Gross Weight (kg):          | 11.5                         |
| Packaging Data              |                              |
| Box Colour:                 | Brown Cardboard Box          |
| Box Oty:                    | 1                            |
| Label Size:                 | 100 x 50                     |
| Label Colour:               | Not Applicable               |
| Label Qty:                  | 0                            |
| Outer Box Dimensions (If Ap | oplicable)                   |
| Height (mm):                | 1 /                          |
| Width (mm):                 |                              |
| Depth (mm):                 |                              |
| Gross Weight (kg):          |                              |
| Barcode:                    | 5055275816981                |
| <b>Product Details</b>      |                              |
| Country of Origin:          | United Kingdom               |
| Fitting Instruction:        | Yes                          |
| <u>~</u>                    | SC: Yes CE: N/A              |
| Colour:                     | Gloss White                  |
| Construction Method:        | Cam & Wood Dowel             |
| Construction Type:          | Rigid                        |
| Cabinet Finish:             | MFC Painted Gloss            |
| Fascia Finish:              | Mdf Painted Gloss            |
| Cabinet Thickness (mm):     | 16                           |
| Fascia Thickness (mm):      | 18                           |
| Drawer Included:            | No                           |
| Drawer Type:                | Not Applicable               |
| No of Shelves:              | 1                            |
| Hinge Type:                 | 95 Degree Clip-On Soft Close |
| Hinge Included:             | Yes                          |
| Adjustable Legs:            | No                           |
| Fixings Included:           | Yes                          |
| Handle Style:               | Contemporary                 |
| Handle Included:            | Yes                          |
| Waste Shroud:               | No                           |
| Handle Type:                | Wrapover                     |
|                             |                              |