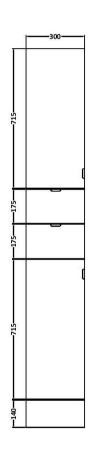

ROXOR

Sales Code: OFF162

**Description:** 300 Tall Unit (355mm Deep)

| Product Dimensions                   |                              |
|--------------------------------------|------------------------------|
| Height (mm):                         | 1940                         |
| Width (mm):                          | 300                          |
| Depth (mm):                          | 355                          |
| Nett Weight (kg):                    | 13                           |
| Packaging Dimensions                 |                              |
| Height (mm):                         | 365                          |
| Width (mm):                          | 310                          |
| Depth (mm):                          | 1950                         |
| Gross Weight (kg):                   | 13.5                         |
| Packaging Data                       |                              |
| Box Colour:                          | Brown Cardboard Box          |
| Box Qty:                             | 1                            |
| Label Size:                          | 100 x 50                     |
| Label Colour:                        | Not Applicable               |
| Label Qty:                           | 0                            |
| Outer Box Dimensions (If Applicable) |                              |
| Height (mm):                         |                              |
| Width (mm):                          |                              |
| Depth (mm):                          |                              |
| Gross Weight (kg):                   |                              |
| Barcode:                             | 5055275826898                |
| Product Details                      |                              |
| Country of Origin:                   | United Kingdom               |
| Fitting Instruction:                 | Yes                          |
| Certification: FSC:                  | Yes CE: N/A                  |
| Colour:                              | Gloss White                  |
| Construction Method:                 | Cam & Wood Dowel             |
| Construction Type:                   | Rigid                        |
| Cabinet Finish:                      | MFC Painted Gloss            |
| Fascia Finish:                       | Mdf Painted Gloss            |
| Cabinet Thickness (mm):              | 16                           |
| Fascia Thickness (mm):               | 18                           |
| Drawer Included:                     | Yes                          |
| Drawer Type:                         | 80mm High Metal Softclose    |
| No of Shelves:                       | 2                            |
| Hinge Type:                          | 95 Degree Clip-On Soft Close |
| Hinge Included:                      | Yes                          |
| Adjustable Legs:                     | No                           |
| Fixings Included:                    | Yes                          |
| Handle Style:                        | Contemporary                 |
| Handle Included:                     | Yes                          |
| Waste Shroud:                        | No                           |
| Handle Type:                         | Wrapover                     |
|                                      |                              |