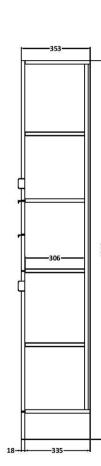

ROXOR

Sales Code: OFF162

**Description:** 300 Tall Unit (355mm Deep)

| Product Dimensions                   |                              |
|--------------------------------------|------------------------------|
| Height (mm):                         | 1940                         |
| Width (mm):                          | 300                          |
| Depth (mm):                          | 355                          |
| Nett Weight (kg):                    | 13                           |
| Packaging Dimensions                 |                              |
| Height (mm):                         | 365                          |
| Width (mm):                          | 310                          |
| Depth (mm):                          | 1950                         |
| Gross Weight (kg):                   | 13.5                         |
| Packaging Data                       |                              |
| Box Colour:                          | Brown Cardboard Box          |
| Box Qty:                             | 1                            |
| Label Size:                          | 100 x 50                     |
| Label Colour:                        | Not Applicable               |
| Label Qty:                           | 0                            |
| Outer Box Dimensions (If Applicable) |                              |
| Height (mm):                         |                              |
| Width (mm):                          |                              |
| Depth (mm):                          |                              |
| Gross Weight (kg):                   |                              |
| Barcode:                             | 5055275826898                |
| Product Details                      |                              |
| Country of Origin:                   | United Kingdom               |
| Fitting Instruction:                 | Yes                          |
| Certification: FSC:                  | Yes CE: N/A                  |
| Colour:                              | Gloss White                  |
| Construction Method:                 | Cam & Wood Dowel             |
| Construction Type:                   | Rigid                        |
| Cabinet Finish:                      | MFC Painted Gloss            |
| Fascia Finish:                       | Mdf Painted Gloss            |
| Cabinet Thickness (mm):              | 16                           |
| Fascia Thickness (mm):               | 18                           |
| Drawer Included:                     | Yes                          |
| Drawer Type:                         | 80mm High Metal Softclose    |
| No of Shelves:                       | 2                            |
| Hinge Type:                          | 95 Degree Clip-On Soft Close |
| Hinge Included:                      | Yes                          |
| Adjustable Legs:                     | No                           |
| Fixings Included:                    | Yes                          |
| Handle Style:                        | Contemporary                 |
| Handle Included:                     | Yes                          |
| Waste Shroud:                        | No                           |
| Handle Type:                         | Wrapover                     |
|                                      |                              |