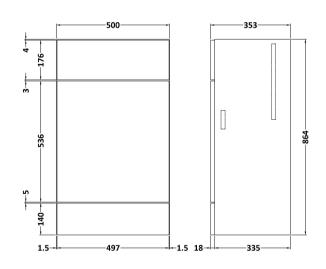

Sales Code: OFF146 **Description:** 500 Wc Unit (355mm Deep)

| Product Dimensions            |                     |
|-------------------------------|---------------------|
| Height (mm):                  | 864                 |
| Width (mm):                   | 500                 |
| Depth (mm):                   | 355                 |
| Nett Weight (kg):             | 14                  |
| Packaging Dimensions          |                     |
| Height (mm):                  | 375                 |
| Width (mm):                   | 520                 |
| Depth (mm):                   | 900                 |
| Gross Weight (kg):            | 14.5                |
| Packaging Data                |                     |
| Box Colour:                   | Brown Cardboard Box |
| Box Oty:                      | 1                   |
| Label Size:                   | 100 x 50            |
| Label Colour:                 | Not Applicable      |
| Label Qty:                    | 0                   |
| Outer Box Dimensions (If Appl | icable)             |
| Height (mm):                  |                     |
| Width (mm):                   |                     |
| Depth (mm):                   |                     |
| Gross Weight (kg):            |                     |
| Barcode:                      | 5055275820223       |
| Product Details               |                     |
| Country of Origin:            | United Kingdom      |
| Fitting Instruction:          | Yes                 |
| Certification: FSC:           | Yes CE: N/A         |
| Colour:                       | Gloss White         |
| Construction Method:          | Cam & Wood Dowel    |
| Construction Type:            | Rigid               |
| Cabinet Finish:               | MFC Painted Gloss   |
| Fascia Finish:                | Mdf Painted Gloss   |
| Cabinet Thickness (mm):       | 16                  |
| Fascia Thickness (mm):        | 18                  |
| Drawer Included:              | No                  |
| Drawer Type:                  | Not Applicable      |
| No of Shelves:                | 0                   |
| Hinge Type:                   | Not Applicable      |
| Hinge Included:               | No                  |
| Adjustable Legs:              | No                  |
| Fixings Included:             | Yes                 |
| Handle Style:                 | Not Applicable      |
| Handle Included:              | No                  |
| Waste Shroud:                 | No                  |
| Handle Type:                  | Not Applicable      |
|                               |                     |