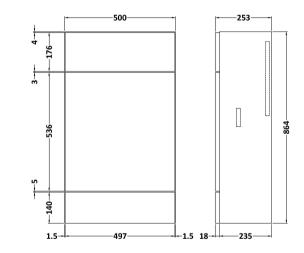

ROXOR

Sales Code: OFF145

**Description:** 500 Wc Unit (255mm Deep)

| Product Dimensions            |        |                     |         |  |
|-------------------------------|--------|---------------------|---------|--|
| Height (mm):                  |        | 864                 |         |  |
| Width (mm):                   |        | 500                 |         |  |
| Depth (mm):                   |        | 255                 |         |  |
| Nett Weight (kg):             |        | 11.5                |         |  |
| Packaging Dimensions          |        |                     |         |  |
| Height (mm):                  |        | 290                 |         |  |
| Width (mm):                   |        | 525                 |         |  |
| Depth (mm):                   |        | 875                 |         |  |
| Gross Weight (kg):            |        | 12                  |         |  |
| Packaging Data                |        |                     |         |  |
| Box Colour:                   |        | Brown Cardboard Box |         |  |
| Box Qty:                      |        | 1                   |         |  |
| Label Size:                   |        | 100 x 50            |         |  |
| Label Colour:                 |        | Not Applicable      |         |  |
| Label Qty:                    |        | 0                   |         |  |
| Outer Box Dimensions (I       | f Appl | icable)             |         |  |
| Height (mm):                  |        |                     |         |  |
| Width (mm):                   |        |                     |         |  |
| Depth (mm):                   |        |                     |         |  |
| Gross Weight (kg):            |        |                     |         |  |
| Barcode:                      |        | 5055275816752       |         |  |
| Product Details               |        |                     |         |  |
| Country of Origin:            |        | United Kingdom      |         |  |
| Fitting Instruction:          |        | Yes                 |         |  |
| Certification:                | FSC:   | Yes                 | CE: N/A |  |
| Colour:                       |        | Gloss White         |         |  |
| Construction Method:          |        | Cam & Wood Dowel    |         |  |
| Construction Type:            |        | Rigid               |         |  |
| Cabinet Finish:               |        | MFC Painted Gloss   |         |  |
| Fascia Finish:                |        | Mdf Painted Gloss   |         |  |
| Cabinet Thickness (mm):       |        | 16                  |         |  |
| Fascia Thickness (mm):        |        | 18                  |         |  |
| Drawer Included:              |        | No                  |         |  |
| Drawer Type:                  |        | Not Applicable      |         |  |
| No of Shelves:                |        | 0                   |         |  |
| Hinge Type:                   |        | Not Applicable      |         |  |
| Hinge Included:               |        | No                  |         |  |
| Adjustable Legs:              |        | No                  |         |  |
| Fixings Included:             |        | Yes                 |         |  |
| Handle Style:                 |        | Not Applicable      |         |  |
| Handle Included:              |        | No                  |         |  |
| Waste Shroud:<br>Handle Type: |        | No                  |         |  |
|                               |        | Not Applicable      |         |  |