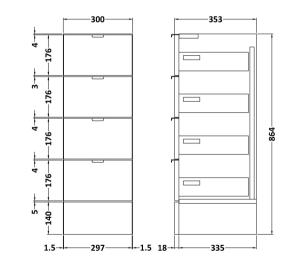

## TECHNICAL DATA SHEET

ROXOR

Sales Code: OFF132

**Description:** 300 Drawer Unit (355mm Deep)

| Product Dimensions      |                           |
|-------------------------|---------------------------|
| Height (mm):            | 864                       |
| Width (mm):             | 300                       |
| Depth (mm):             | 355                       |
| Nett Weight (kg):       | 24.5                      |
| Packaging Dimensions    |                           |
| Height (mm):            | 375                       |
| Width (mm):             | 320                       |
| Depth (mm):             | 900                       |
| Gross Weight (kg):      | 25                        |
| Packaging Data          |                           |
| Box Colour:             | Brown Cardboard Box       |
| Box Qty:                | 1                         |
| Label Size:             | 100 x 50                  |
| Label Colour:           | Not Applicable            |
| Label Qty:              | 0                         |
| Outer Box Dimensions    | If Applicable)            |
| Height (mm):            |                           |
| Width (mm):             |                           |
| Depth (mm):             |                           |
| Gross Weight (kg):      |                           |
| Barcode:                | 5055275826836             |
| Product Details         |                           |
| Country of Origin:      | China                     |
| Fitting Instruction:    | Yes                       |
| Certification:          | FSC: Yes CE: N/A          |
| Colour:                 | Gloss White               |
| Construction Method:    | Cam & Wood Dowel          |
| Construction Type:      | Rigid                     |
| Cabinet Finish:         | MFC Painted Gloss         |
| Fascia Finish:          | Mdf Painted Gloss         |
| Cabinet Thickness (mm): | 16                        |
| Fascia Thickness (mm):  | 18                        |
| Drawer Included:        | Yes                       |
| Drawer Type:            | 80mm High Metal Softclose |
| No of Shelves:          | 0                         |
| Hinge Type:             | Not Applicable            |
| Hinge Included:         | No                        |
| Adjustable Legs:        | No                        |
| Fixings Included:       | Yes                       |
| Handle Style:           | Contemporary              |
| Handle Included:        | Yes                       |
| Waste Shroud:           | No                        |
| Handle Type:            | Wrapover                  |