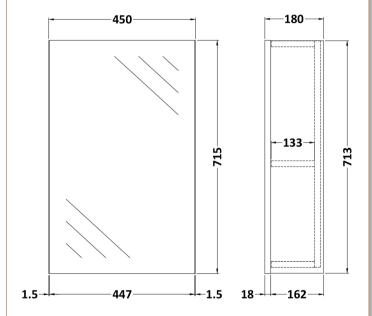

## TECHNICAL DATA SHEET

ROXOR

Sales Code: OFF116

**Description:** 450 Single Mirror Cabinet (180mm Deep)

| Product Dimensions      |                              |
|-------------------------|------------------------------|
| Height (mm):            | 715                          |
| Width (mm):             | 450                          |
| Depth (mm):             | 182                          |
| Nett Weight (kg):       | 15                           |
| Packaging Dimensions    |                              |
| Height (mm):            | 735                          |
| Width (mm):             | 475                          |
| Depth (mm):             | 202                          |
| Gross Weight (kg):      | 15                           |
| Packaging Data          |                              |
| Box Colour:             | Brown Cardboard Box          |
| Box Qty:                | 1                            |
| Label Size:             | 100 x 50                     |
| Label Colour:           | Not Applicable               |
| Label Qty:              | 0                            |
| Outer Box Dimensions (  | If Applicable)               |
| Height (mm):            |                              |
| Width (mm):             |                              |
| Depth (mm):             |                              |
| Gross Weight (kg):      |                              |
| Barcode:                | 5056211850663                |
| Product Details         |                              |
| Country of Origin:      | China                        |
| Fitting Instruction:    | Yes                          |
| Certification:          | FSC: Yes CE: No              |
| Colour:                 | Gloss White                  |
| Construction Method:    | Cam & Wood Dowel             |
| Construction Type:      | Rigid                        |
| Cabinet Finish:         | MFC Painted Gloss            |
| Fascia Finish:          | Mdf Painted Gloss            |
| Cabinet Thickness (mm): | 16                           |
| Fascia Thickness (mm):  | 18                           |
| Drawer Included:        | No                           |
| Drawer Type:            | Not Applicable               |
| No of Shelves:          | 2                            |
| Hinge Type:             | 95 Degree Clip-On Soft Close |
| Hinge Included:         | Yes                          |
| Adjustable Legs:        | No                           |
| Fixings Included:       | Yes                          |
| Handle Style:           | Not Applicable               |
| Handle Included:        | No                           |
| Waste Shroud:           | No                           |
| Handle Type:            | Handless                     |