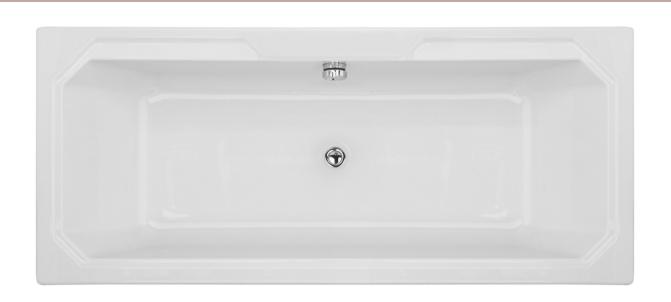

Sales Code: NLB114

**Description:** Art Deco Bath (1800X800)





## **Packaging Details**

Barcode: 5055369040681

Sales Code: NLB114NL

**Description:** Art Deco Bath NI (1800X800)





| <b>Product Dimensions</b>      |                        |
|--------------------------------|------------------------|
| Length (mm):                   | 1800                   |
| Width (mm):                    | 800                    |
| Depth (mm):                    | 400                    |
| Nett Weight (kg):              | 22                     |
| <b>Packaging Dimensions</b>    |                        |
| Length (mm):                   | 1850                   |
| Width (mm):                    | 820                    |
| Depth (mm):                    | 440                    |
| Gross Weight (kg):             | 22                     |
| Packaging Da