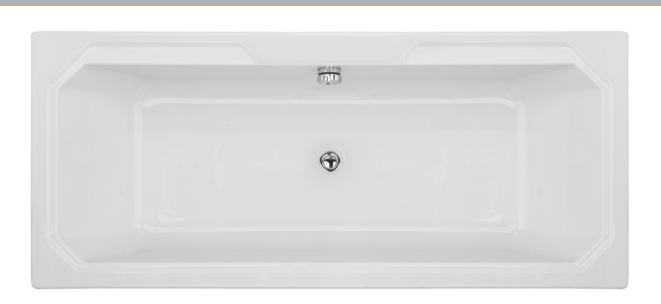

## **Packaging Details**

Barcode: 5055369040681

Sales Code: NLB114NL

**Description:** Art Deco Bath NI (1800X800)

| <b>Product Dimensions</b>      |                        |
|--------------------------------|------------------------|
| Length (mm):                   | 1800                   |
| Width (mm):                    | 800                    |
| Depth (mm):                    | 400                    |
| Nett Weight (kg):              | 22                     |
| <b>Packaging Dimensions</b>    |                        |
| Length (mm):                   | 1850                   |
| Width (mm):                    | 820                    |
| Depth (mm):                    | 440                    |
| Gross Weight (kg):             | 22                     |
| Packaging Data                 |                        |
| Box Colour:                    | Brown Cardboard Sleeve |
| Box Qty:                       | 1                      |
| Label Size:                    | 100 x 50               |
| Label Colour:                  | White Label            |
| Label Qty:                     | 2                      |
| <b>Outer Box Dimensions (I</b> | f Applicable)          |
| Length (mm):                   |                        |
| Width (mm):                    |                        |
| Height (mm):                   |                        |
| Gross Weight (kg):             |                        |
| Barcode:                       | 5055369040681          |
| <b>Product Details</b>         |                        |
| Country of Origin:             | Poland                 |
| Fitting Instruction:           | No                     |
| Certification:                 | FSC: CE:               |
| Material Colour Reference:     | European White         |
| Product Material:              | Acrylic                |
| Material Thickness:            | 4mm                    |
| Volume (Ltr):                  | 215                    |
| Displaced Capacity:            | 145                    |
| Leg Set Included:              | Legset Not Included    |
| Waste Included:                | Waste Not Included     |
| Drilled/Undrilled:             | Undrilled For Taps     |
| Includes Grips:                | No Grips Supplied      |
| Embossed:                      | No                     |
| No of Tapholes:                | None                   |
| Anti-Slip:                     | No                     |
|                                |                        |