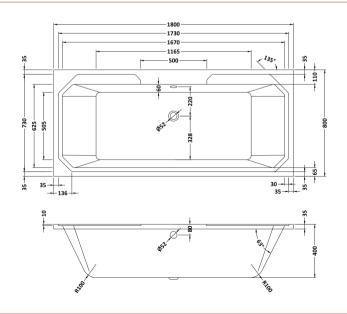

Sales Code: NLB114

**Description:** Art Deco Bath (1800X800)

## **Packaging Details**

Barcode: 5055369040681

Sales Code: NLB114NL

**Description:** Art Deco Bath NI (1800X800)

| <b>Product Dimensions</b>      |                        |
|--------------------------------|------------------------|
| Length (mm):                   | 1800                   |
| Width (mm):                    | 800                    |
| Depth (mm):                    | 400                    |
| Nett Weight (kg):              | 22                     |
| <b>Packaging Dimensions</b>    |                        |
| Length (mm):                   | 1850                   |
| Width (mm):                    | 820                    |
| Depth (mm):                    | 440                    |
| Gross Weight (kg):             | 22                     |
| Packaging Data                 |                        |
| Box Colour:                    | Brown Cardboard Sleeve |
| Box Qty:                       | 1                      |
| Label Size:                    | 100 x 50               |
| Label Colour:                  | White Label            |
| Label Qty:                     | 2                      |
| <b>Outer Box Dimensions (I</b> | f Applicable)          |
| Length (mm):                   |                        |
| Width (mm):                    |                        |
| Height (mm):                   |                        |
| Gross Weight (kg):             |                        |
| Barcode:                       | 5055369040681          |
| <b>Product Details</b>         |                        |
| Country of Origin:             | Poland                 |
| Fitting Instruction:           | No                     |
| Certification:                 | FSC: CE:               |
| Material Colour Reference:     | European White         |
| Product Material:              | Acrylic                |
| Material Thickness:            | 4mm                    |
| Volume (Ltr):                  | 215                    |
| Displaced Capacity:            | 145                    |
| Leg Set Included:              | Legset Not Included    |
| Waste Included:                | Waste Not Included     |
| Drilled/Undrilled:             | Undrilled For Taps     |
| Includes Grips:                | No Grips Supplied      |
| Embossed:                      | No                     |
| No of Tapholes:                | None                   |
| Anti-Slip:                     | No                     |
|                                |                        |