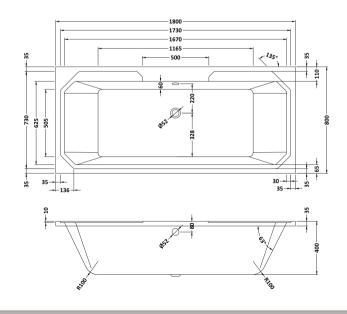

## **Packaging Details**

Barcode: 5055369040681

Sales Code: NLB114NL

**Description:** Art Deco Bath NI (1800X800)

| <b>Product Dimensions</b>      |                        |
|--------------------------------|------------------------|
| Length (mm):                   | 1800                   |
| Width (mm):                    | 800                    |
| Depth (mm):                    | 400                    |
| Nett Weight (kg):              | 22                     |
| <b>Packaging Dimensions</b>    |                        |
| Length (mm):                   | 1850                   |
| Width (mm):                    | 820                    |
| Depth (mm):                    | 440                    |
| Gross Weight (kg):             | 22                     |
| Packaging Data                 |                        |
| Box Colour:                    | Brown Cardboard Sleeve |
| Box Qty:                       | 1                      |
| Label Size:                    | 100 x 50               |
| Label Colour:                  | White Label            |
| Label Qty:                     | 2                      |
| <b>Outer Box Dimensions (I</b> | f Applicable)          |
| Length (mm):                   |                        |
| Width (mm):                    |                        |
| Height (mm):                   |                        |
| Gross Weight (kg):             |                        |
| Barcode:                       | 5055369040681          |
| <b>Product Details</b>         |                        |
| Country of Origin:             | Poland                 |
| Fitting Instruction:           | No                     |
| Certification:                 | FSC: CE:               |
| Material Colour Reference:     | European White         |
| Product Material:              | Acrylic                |
| Material Thickness:            | 4mm                    |
| Volume (Ltr):                  | 215                    |
| Displaced Capacity:            | 145                    |
| Leg Set Included:              | Legset Not Included    |
| Waste Included:                | Waste Not Included     |
| Drilled/Undrilled:             | Undrilled For Taps     |
| Includes Grips:                | No Grips Supplied      |
| Embossed:                      | No                     |
| No of Tapholes:                | None                   |
| Anti-Slip:                     | No                     |
|                                |                        |