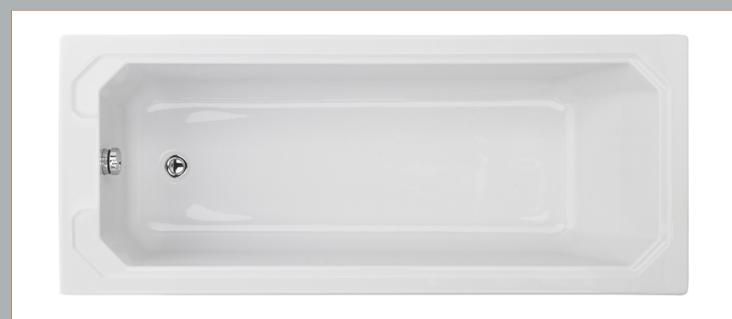

## TECHNICAL DATA SHEET

Sales Code: NLB110

**Description:** Art Deco Bath (1700X750)

**Packaging Details** 

Barcode: 5055369040674