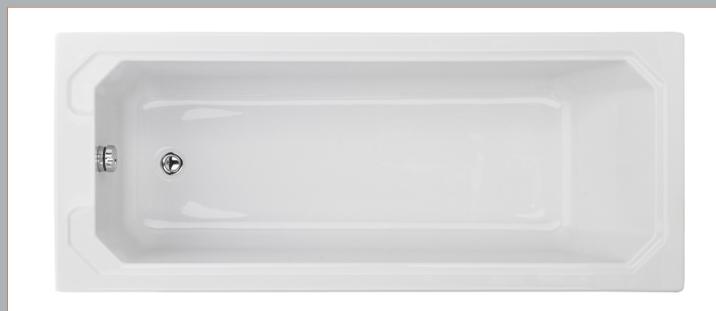

## TECHNICAL DATA SHEET

Sales Code: NLB110

**Description:** Art Deco Bath (1700X750)

**Packaging Details** 

Barcode: 5055369040674