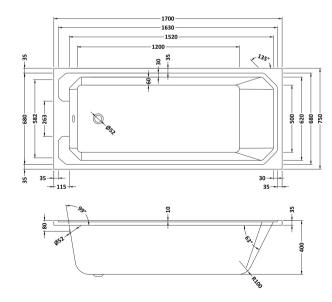

## TECHNICAL DATA SHEET

ROXOR

Sales Code: NLB110NL

| Product Dimensions             |                        |
|--------------------------------|------------------------|
| Length (mm):                   | 1700                   |
| Width (mm):                    | 750                    |
| Depth (mm):                    | 400                    |
| Nett Weight (kg):              | 23.2                   |
| Packaging Dimensions           |                        |
| Length (mm):                   | 1700                   |
| Width (mm):                    | 760                    |
| Depth (mm):                    | 420                    |
| Gross Weight (kg):             | 23.2                   |
| Packaging Data                 |                        |
| Box Colour:                    | Brown Cardboard Sleeve |
| Box Qty:                       | 1                      |
| Label Size:                    | 100 x 50               |
| Label Colour:                  | White Label            |
| Label Qty:                     | 2                      |
| <b>Outer Box Dimensions (I</b> | f Applicable)          |
| Length (mm):                   |                        |
| Width (mm):                    |                        |
| Height (mm):                   |                        |
| Gross Weight (kg):             |                        |
| Barcode:                       | 5055369040674          |
| Product Details                |                        |
| Country of Origin:             | Poland                 |
| Fitting Instruction:           | No                     |
| Certification:                 | FSC: CE:               |
| Material Colour Reference:     | European White         |
| Product Material:              | Acrylic                |
| Material Thickness:            | 4mm                    |
| Volume (Ltr):                  | 193L                   |
| Displaced Capacity:            | 123L                   |
| Leg Set Included:              | Legset Not Included    |
| Waste Included:                | Waste Not Included     |
| Drilled/Undrilled:             | Undrilled For Taps     |
| Includes Grips:                | No Grips Supplied      |
| Embossed:                      | No                     |
| No of Tapholes:                | None                   |
| Anti-Slip:                     | No                     |