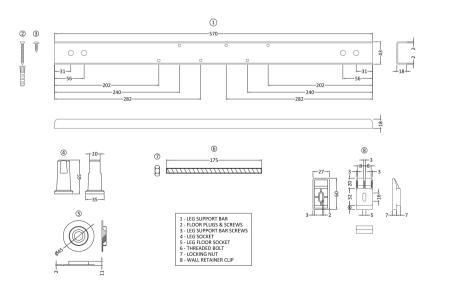

## TECHNICAL DATA SHEET

ROXOR

Sales Code: NBL001

## **Description:** Leg Set

| Product Dimensions             |                     |
|--------------------------------|---------------------|
| Length (mm):                   | 570                 |
| Width (mm):                    |                     |
| Depth (mm):                    |                     |
| Nett Weight (kg):              | 1.9                 |
| Packaging Dimensions           |                     |
| Length (mm):                   | 600                 |
| Width (mm):                    | 60                  |
| Depth (mm):                    | 60                  |
| Gross Weight (kg):             | 1.9                 |
| Packaging Data                 |                     |
| Box Colour:                    | Brown Cardboard Box |
| Box Qty:                       | 1                   |
| Label Size:                    | 50 x 38             |
| Label Colour:                  | White Label         |
| Label Qty:                     | 1                   |
| <b>Outer Box Dimensions (I</b> | f Applicable)       |
| Length (mm):                   |                     |
| Width (mm):                    |                     |
| Height (mm):                   |                     |
| Gross Weight (kg):             |                     |
| Barcode:                       | 5055275833612       |
| Product Details                |                     |
| Country of Origin:             | Poland              |
| Fitting Instruction:           | No                  |
| Certification:                 | FSC: N/A CE: N/A    |
| Material Colour Reference:     | Not Applicable      |
| Product Material:              | Steel               |
| Material Thickness:            | N/A                 |
| Volume (Ltr):                  | N/A                 |
| Displaced Capacity:            | N/A                 |
| Leg Set Included:              | Not Applicable      |
| Waste Included:                | Not Applicable      |
| Drilled/Undrilled:             | Not Applicable      |
| Includes Grips:                | Not Applicable      |
| Embossed:                      | Not Applicable      |
| No of Tapholes:                | Not Applicable      |
| Anti-Slip:                     | Not Applicable      |
|                                |                     |