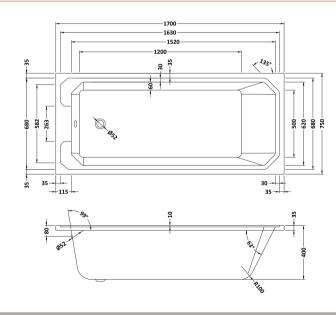

## TECHNICAL DATA SHEET

Sales Code: NLB110

**Description:** Art Deco Bath (1700X750)

**Packaging Details** 

Barcode: 5055369040674

## TECHNICAL DATA SHEET

ROXOR

Sales Code: NLB110NL

| Product Dimensions             |                        |
|--------------------------------|------------------------|
| Length (mm):                   | 1700                   |
| Width (mm):                    | 750                    |
| Depth (mm):                    | 400                    |
| Nett Weight (kg):              | 23.2                   |
| Packaging Dimensions           |                        |
| Length (mm):                   | 1700                   |
| Width (mm):                    | 760                    |
| Depth (mm):                    | 420                    |
| Gross Weight (kg):             | 23.2                   |
| Packaging Data                 |                        |
| Box Colour:                    | Brown Cardboard Sleeve |
| Box Qty:                       | 1                      |
| Label Size:                    | 100 x 50               |
| Label Colour:                  | White Label            |
| Label Qty:                     | 2                      |
| <b>Outer Box Dimensions (I</b> | f Applicable)          |
| Length (mm):                   |                        |
| Width (mm):                    |                        |
| Height (mm):                   |                        |
| Gross Weight (kg):             |                        |
| Barcode:                       | 5055369040674          |
| Product Details                |                        |
| Country of Origin:             | Poland                 |
| Fitting Instruction:           | No                     |
| Certification:                 | FSC: CE:               |
| Material Colour Reference:     | European White         |
| Product Material:              | Acrylic                |
| Material Thickness:            | 4mm                    |
| Volume (Ltr):                  | 193L                   |
| Displaced Capacity:            | 123L                   |
| Leg Set Included:              | Legset Not Included    |
| Waste Included:                | Waste Not Included     |
| Drilled/Undrilled:             | Undrilled For Taps     |
| Includes Grips:                | No Grips Supplied      |
| Embossed:                      | No                     |
| No of Tapholes:                | None                   |
| Anti-Slip:                     | No                     |