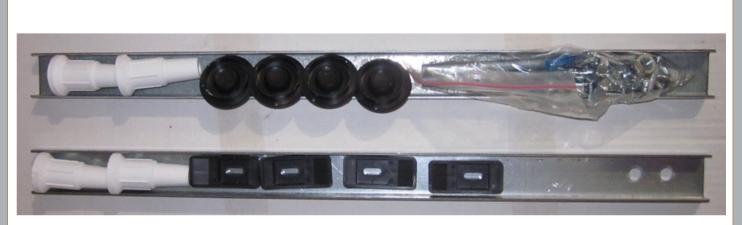

## TECHNICAL DATA SHEET

ROXOR

Sales Code: NBL001

## **Description:** Leg Set

| Product Dimensions             |                     |
|--------------------------------|---------------------|
| Length (mm):                   | 570                 |
| Width (mm):                    |                     |
| Depth (mm):                    |                     |
| Nett Weight (kg):              | 1.9                 |
| Packaging Dimensions           |                     |
| Length (mm):                   | 600                 |
| Width (mm):                    | 60                  |
| Depth (mm):                    | 60                  |
| Gross Weight (kg):             | 1.9                 |
| Packaging Data                 |                     |
| Box Colour:                    | Brown Cardboard Box |
| Box Qty:                       | 1                   |
| Label Size:                    | 50 x 38             |
| Label Colour:                  | White Label         |
| Label Qty:                     | 1                   |
| <b>Outer Box Dimensions (I</b> | f Applicable)       |
| Length (mm):                   |                     |
| Width (mm):                    |                     |
| Height (mm):                   |                     |
| Gross Weight (kg):             |                     |
| Barcode:                       | 5055275833612       |
| Product Details                |                     |
| Country of Origin:             | Poland              |
| Fitting Instruction:           | No                  |
| Certification:                 | FSC: N/A CE: N/A    |
| Material Colour Reference:     | Not Applicable      |
| Product Material:              | Steel               |
| Material Thickness:            | N/A                 |
| Volume (Ltr):                  | N/A                 |
| Displaced Capacity:            | N/A                 |
| Leg Set Included:              | Not Applicable      |
| Waste Included:                | Not Applicable      |
| Drilled/Undrilled:             | Not Applicable      |
| Includes Grips:                | Not Applicable      |
| Embossed:                      | Not Applicable      |
| No of Tapholes:                | Not Applicable      |
| Anti-Slip:                     | Not Applicable      |
|                                |                     |