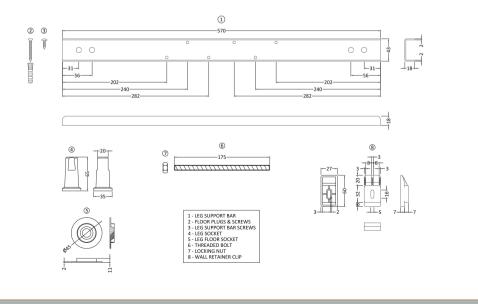

Sales Code: NBL001

**Description:** Leg Set

| <b>Product Dimensions</b>      |                     |
|--------------------------------|---------------------|
| Length (mm):                   | 570                 |
| Width (mm):                    |                     |
| Depth (mm):                    |                     |
| Nett Weight (kg):              | 1.9                 |
| <b>Packaging Dimensions</b>    |                     |
| Length (mm):                   | 600                 |
| Width (mm):                    | 60                  |
| Depth (mm):                    | 60                  |
| Gross Weight (kg):             | 1.9                 |
| Packaging Data                 |                     |
| Box Colour:                    | Brown Cardboard Box |
| Box Qty:                       | 1                   |
| Label Size:                    | 50 x 38             |
| Label Colour:                  | White Label         |
| Label Qty:                     | 1                   |
| <b>Outer Box Dimensions (I</b> | f Applicable)       |
| Length (mm):                   |                     |
| Width (mm):                    |                     |
| Height (mm):                   |                     |
| Gross Weight (kg):             |                     |
| Barcode:                       | 5055275833612       |
| <b>Product Details</b>         |                     |
| Country of Origin:             | Poland              |
| Fitting Instruction:           | No                  |
| Certification:                 | FSC: N/A CE: N/A    |
| Material Colour Reference:     | Not Applicable      |
| Product Material:              | Steel               |
| Material Thickness:            | N/A                 |
| Volume (Ltr):                  | N/A                 |
| Displaced Capacity:            | N/A                 |
| Leg Set Included:              | Not Applicable      |
| Waste Included:                | Not Applicable      |
| Drilled/Undrilled:             | Not Applicable      |
| Includes Grips:                | Not Applicable      |
| Embossed:                      | Not Applicable      |
| No of Tapholes:                | Not Applicable      |
| Anti-Slip:                     | Not Applicable      |
|                                |                     |