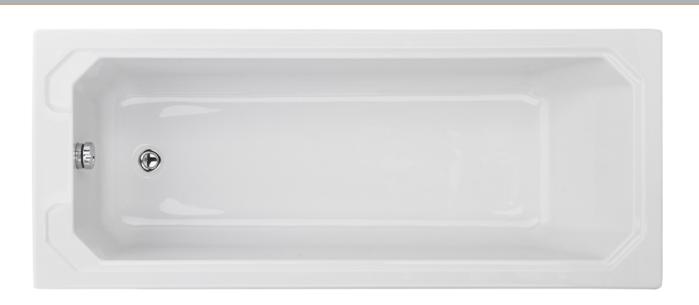

## ROXOR

Sales Code: NLB109 Description: Art Deco Bath (1700X700)

## **Packaging Details**

Barcode: 5055369040667

Sales Code: NLB109NL

**Description:** Art Deco Bath Nl700x700)

| <b>Product Dimensions</b>       |                        |
|---------------------------------|------------------------|
| Length (mm):                    | 1700                   |
| Width (mm):                     | 700                    |
| Depth (mm):                     | 400                    |
| Nett Weight (kg):               | 19.3                   |
| <b>Packaging Dimensions</b>     |                        |
| Length (mm):                    | 1700                   |
| Width (mm):                     | 720                    |
| Depth (mm):                     | 400                    |
| Gross Weight (kg):              | 19.3                   |
| Packaging Data                  |                        |
| Box Colour:                     | Brown Cardboard Sleeve |
| Box Qty:                        | 1                      |
| Label Size:                     | 100 x 50               |
| Label Colour:                   | White Label            |
| Label Qty:                      | 2                      |
| <b>Outer Box Dimensions (If</b> | Applicable)            |
| Length (mm):                    |                        |
| Width (mm):                     |                        |
| Height (mm):                    |                        |
| Gross Weight (kg):              |                        |
| Barcode:                        | 5055369040667          |
| <b>Product Details</b>          |                        |
| Country of Origin:              | Poland                 |
| Fitting Instruction:            | No                     |
| Certification:                  | FSC: CE:               |
| Material Colour Reference:      | European White         |
| Product Material:               | Acrylic                |
| Material Thickness:             | 4mm                    |
| Volume (Ltr):                   | 178L                   |
| Displaced Capacity:             | 108L                   |
| Leg Set Included:               | Legset Not Included    |
| Waste Included:                 | Waste Not Included     |
| Drilled/Undrilled:              | Undrilled For Taps     |
| Includes Grips:                 | No Grips Supplied      |
| Embossed:                       | No                     |
| No of Tapholes:                 | None                   |
| Anti-Slip:                      | No                     |