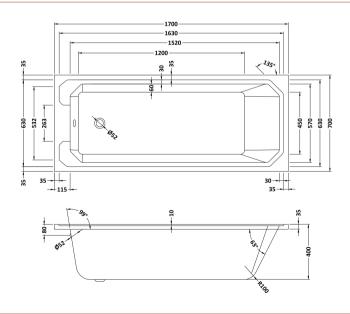

## **Packaging Details**

Barcode: 5055369040667

Sales Code: NLB109NL

**Description:** Art Deco Bath Nl700x700)

| <b>Product Dimensions</b>       |                        |
|---------------------------------|------------------------|
| Length (mm):                    | 1700                   |
| Width (mm):                     | 700                    |
| Depth (mm):                     | 400                    |
| Nett Weight (kg):               | 19.3                   |
| <b>Packaging Dimensions</b>     |                        |
| Length (mm):                    | 1700                   |
| Width (mm):                     | 720                    |
| Depth (mm):                     | 400                    |
| Gross Weight (kg):              | 19.3                   |
| Packaging Data                  |                        |
| Box Colour:                     | Brown Cardboard Sleeve |
| Box Qty:                        | 1                      |
| Label Size:                     | 100 x 50               |
| Label Colour:                   | White Label            |
| Label Qty:                      | 2                      |
| <b>Outer Box Dimensions (If</b> | Applicable)            |
| Length (mm):                    |                        |
| Width (mm):                     |                        |
| Height (mm):                    |                        |
| Gross Weight (kg):              |                        |
| Barcode:                        | 5055369040667          |
| <b>Product Details</b>          |                        |
| Country of Origin:              | Poland                 |
| Fitting Instruction:            | No                     |
| Certification:                  | FSC: CE:               |
| Material Colour Reference:      | European White         |
| Product Material:               | Acrylic                |
| Material Thickness:             | 4mm                    |
| Volume (Ltr):                   | 178L                   |
| Displaced Capacity:             | 108L                   |
| Leg Set Included:               | Legset Not Included    |
| Waste Included:                 | Waste Not Included     |
| Drilled/Undrilled:              | Undrilled For Taps     |
| Includes Grips:                 | No Grips Supplied      |
| Embossed:                       | No                     |
| No of Tapholes:                 | None                   |
| Anti-Slip:                      | No                     |