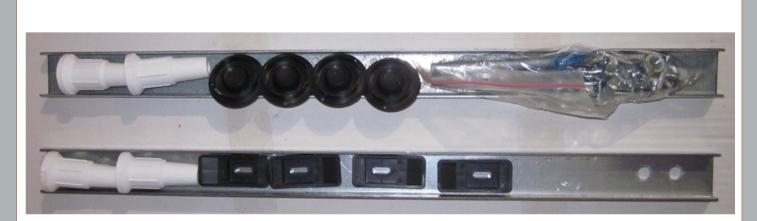

Sales Code: NBL001

**Description:** Leg Set

| <b>Product Dimensions</b>      |                     |
|--------------------------------|---------------------|
| Length (mm):                   | 570                 |
| Width (mm):                    |                     |
| Depth (mm):                    |                     |
| Nett Weight (kg):              | 1.9                 |
| <b>Packaging Dimensions</b>    |                     |
| Length (mm):                   | 600                 |
| Width (mm):                    | 60                  |
| Depth (mm):                    | 60                  |
| Gross Weight (kg):             | 1.9                 |
| Packaging Data                 |                     |
| Box Colour:                    | Brown Cardboard Box |
| Box Qty:                       | 1                   |
| Label Size:                    | 50 x 38             |
| Label Colour:                  | White Label         |
| Label Qty:                     | 1                   |
| <b>Outer Box Dimensions (I</b> | f Applicable)       |
| Length (mm):                   |                     |
| Width (mm):                    |                     |
| Height (mm):                   |                     |
| Gross Weight (kg):             |                     |
| Barcode:                       | 5055275833612       |
| <b>Product Details</b>         |                     |
| Country of Origin:             | Poland              |
| Fitting Instruction:           | No                  |
| Certification:                 | FSC: N/A CE: N/A    |
| Material Colour Reference:     | Not Applicable      |
| Product Material:              | Steel               |
| Material Thickness:            | N/A                 |
| Volume (Ltr):                  | N/A                 |
| Displaced Capacity:            | N/A                 |
| Leg Set Included:              | Not Applicable      |
| Waste Included:                | Not Applicable      |
| Drilled/Undrilled:             | Not Applicable      |
| Includes Grips:                | Not Applicable      |
| Embossed:                      | Not Applicable      |
| No of Tapholes:                | Not Applicable      |
| Anti-Slip:                     | Not Applicable      |
|                                |                     |