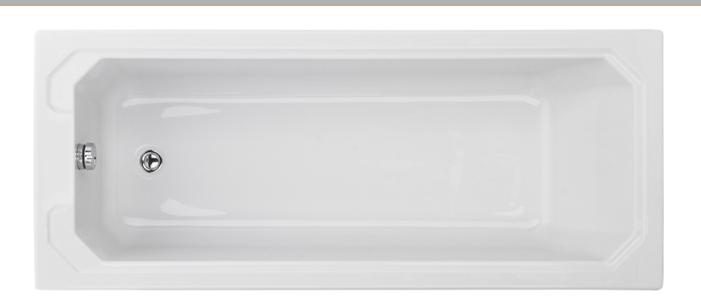

## ROXOR

Sales Code: NLB109 Description: Art Deco Bath (1700X700)

## **Packaging Details**

Barcode: 5055369040667

Sales Code: NLB109NL

**Description:** Art Deco Bath Nl700x700)

| <b>Product Dimensions</b>       |                        |
|---------------------------------|------------------------|
| Length (mm):                    | 1700                   |
| Width (mm):                     | 700                    |
| Depth (mm):                     | 400                    |
| Nett Weight (kg):               | 19.3                   |
| <b>Packaging Dimensions</b>     |                        |
| Length (mm):                    | 1700                   |
| Width (mm):                     | 720                    |
| Depth (mm):                     | 400                    |
| Gross Weight (kg):              | 19.3                   |
| Packaging Data                  |                        |
| Box Colour:                     | Brown Cardboard Sleeve |
| Box Qty:                        | 1                      |
| Label Size:                     | 100 x 50               |
| Label Colour:                   | White Label            |
| Label Qty:                      | 2                      |
| <b>Outer Box Dimensions (If</b> | Applicable)            |
| Length (mm):                    |                        |
| Width (mm):                     |                        |
| Height (mm):                    |                        |
| Gross Weight (kg):              |                        |
| Barcode:                        | 5055369040667          |
| <b>Product Details</b>          |                        |
| Country of Origin:              | Poland                 |
| Fitting Instruction:            | No                     |
| Certification:                  | FSC: CE:               |
| Material Colour Reference:      | European White         |
| Product Material:               | Acrylic                |
| Material Thickness:             | 4mm                    |
| Volume (Ltr):                   | 178L                   |
| Displaced Capacity:             | 108L                   |
| Leg Set Included:               | Legset Not Included    |
| Waste Included:                 | Waste Not Included     |
| Drilled/Undrilled:              | Undrilled For Taps     |
| Includes Grips:                 | No Grips Supplied      |
| Embossed:                       | No                     |
| No of Tapholes:                 | None                   |
| Anti-Slip:                      | No                     |