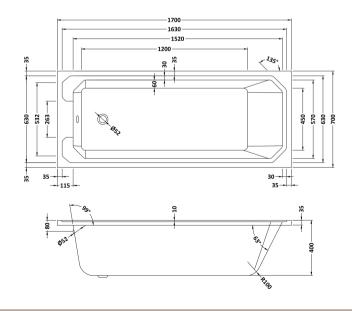

## **Packaging Details**

Barcode: 5055369040667

Sales Code: NLB109NL

**Description:** Art Deco Bath Nl700x700)

| <b>Product Dimensions</b>       |                        |
|---------------------------------|------------------------|
| Length (mm):                    | 1700                   |
| Width (mm):                     | 700                    |
| Depth (mm):                     | 400                    |
| Nett Weight (kg):               | 19.3                   |
| <b>Packaging Dimensions</b>     |                        |
| Length (mm):                    | 1700                   |
| Width (mm):                     | 720                    |
| Depth (mm):                     | 400                    |
| Gross Weight (kg):              | 19.3                   |
| Packaging Data                  |                        |
| Box Colour:                     | Brown Cardboard Sleeve |
| Box Qty:                        | 1                      |
| Label Size:                     | 100 x 50               |
| Label Colour:                   | White Label            |
| Label Qty:                      | 2                      |
| <b>Outer Box Dimensions (If</b> | Applicable)            |
| Length (mm):                    |                        |
| Width (mm):                     |                        |
| Height (mm):                    |                        |
| Gross Weight (kg):              |                        |
| Barcode:                        | 5055369040667          |
| <b>Product Details</b>          |                        |
| Country of Origin:              | Poland                 |
| Fitting Instruction:            | No                     |
| Certification:                  | FSC: CE:               |
| Material Colour Reference:      | European White         |
| Product Material:               | Acrylic                |
| Material Thickness:             | 4mm                    |
| Volume (Ltr):                   | 178L                   |
| Displaced Capacity:             | 108L                   |
| Leg Set Included:               | Legset Not Included    |
| Waste Included:                 | Waste Not Included     |
| Drilled/Undrilled:              | Undrilled For Taps     |
| Includes Grips:                 | No Grips Supplied      |
| Embossed:                       | No                     |
| No of Tapholes:                 | None                   |
| Anti-Slip:                      | No                     |