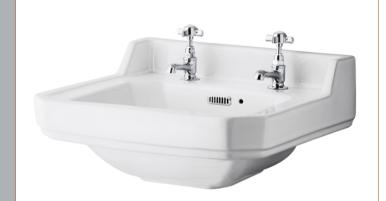

## TECHNICAL DATA SHEET

ROXOR

Sales Code: NCS885

**Description:** 500mm Basin 2Th

| Product Dime        | nsions                                                                                |
|---------------------|---------------------------------------------------------------------------------------|
| Height (mm):        | 223                                                                                   |
| Width (mm):         | 500                                                                                   |
| Depth (mm):         | 350                                                                                   |
| Nett Weight (kg):   | 12.5                                                                                  |
| Packaging Din       | nensions                                                                              |
| Height (mm):        | 287                                                                                   |
| Width (mm):         | 515                                                                                   |
| Depth (mm):         | 490                                                                                   |
| Gross Weight (kg    | ): 13                                                                                 |
| Packaging Dat       | a                                                                                     |
| Box Colour:         | Brown Cardboard Box - Printed                                                         |
| Box Qty:            | 1                                                                                     |
| Label Size:         | 100 x 50                                                                              |
| Label Colour:       | Not Applicable                                                                        |
| Label Qty:          | 0                                                                                     |
| Outer Box Din       | nensions (If Applicable)                                                              |
| Height (mm):        |                                                                                       |
| Width (mm):         |                                                                                       |
| Depth (mm):         |                                                                                       |
| Gross Weight (kg    | ):                                                                                    |
| Barcode:            | 5055369040049                                                                         |
| Product Detail      | s                                                                                     |
| Country of Origir   | i: China                                                                              |
| Fitting Instruction | 1: No                                                                                 |
| Certification:      | CE: N/A WRAS: N/A WRAS No: N/A                                                        |
| Product Material:   | Vitreous China                                                                        |
| Fixing Supplied:    | No                                                                                    |
| Pans/Bidets:        | Trap Style: Not Applicable Includes Seat: Not Applicable                              |
| Seats:              | Seat Type: Not Applicable Material: Not Applicable                                    |
|                     | Function: Not Applicable Hinge Type: Not Applicable                                   |
|                     | Hinge Material: Not Applicable                                                        |
| 0.1                 | Occurring Trans. Net Applicable - Picture Market - Picture                            |
| Cisterns:           | Operating Type: Not Applicable Fittings: Not Applicable<br>Lever Type: Not Applicable |
|                     |                                                                                       |
| Basins:             | Tap Hole: Two Tapholes Chain Stay Hole: Yes                                           |
|                     | Template: Not Required Waste Type Req: Slotted With Pl                                |
|                     | Overflow Inc: Yes Overflow Cover: Yes                                                 |
|                     | Inner Bowl Depth (mm): 95mm                                                           |