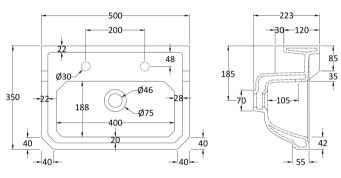

## TECHNICAL DATA SHEET

ROXOR

Sales Code: NCS885

**Description:** 500mm Basin 2Th

| Product Dime        | nsions                                                                                |
|---------------------|---------------------------------------------------------------------------------------|
| Height (mm):        | 223                                                                                   |
| Width (mm):         | 500                                                                                   |
| Depth (mm):         | 350                                                                                   |
| Nett Weight (kg):   | 12.5                                                                                  |
| Packaging Din       | nensions                                                                              |
| Height (mm):        | 287                                                                                   |
| Width (mm):         | 515                                                                                   |
| Depth (mm):         | 490                                                                                   |
| Gross Weight (kg    | ): 13                                                                                 |
| Packaging Dat       | a                                                                                     |
| Box Colour:         | Brown Cardboard Box - Printed                                                         |
| Box Qty:            | 1                                                                                     |
| Label Size:         | 100 x 50                                                                              |
| Label Colour:       | Not Applicable                                                                        |
| Label Qty:          | 0                                                                                     |
| Outer Box Din       | nensions (If Applicable)                                                              |
| Height (mm):        |                                                                                       |
| Width (mm):         |                                                                                       |
| Depth (mm):         |                                                                                       |
| Gross Weight (kg    | ):                                                                                    |
| Barcode:            | 5055369040049                                                                         |
| Product Detail      | s                                                                                     |
| Country of Origir   | i: China                                                                              |
| Fitting Instruction | 1: No                                                                                 |
| Certification:      | CE: N/A WRAS: N/A WRAS No: N/A                                                        |
| Product Material:   | Vitreous China                                                                        |
| Fixing Supplied:    | No                                                                                    |
| Pans/Bidets:        | Trap Style: Not Applicable Includes Seat: Not Applicable                              |
| Seats:              | Seat Type: Not Applicable Material: Not Applicable                                    |
|                     | Function: Not Applicable Hinge Type: Not Applicable                                   |
|                     | Hinge Material: Not Applicable                                                        |
| 0.1                 | Occurring Trans. Net Applicable - Picture Market - Picture                            |
| Cisterns:           | Operating Type: Not Applicable Fittings: Not Applicable<br>Lever Type: Not Applicable |
|                     |                                                                                       |
| Basins:             | Tap Hole: Two Tapholes Chain Stay Hole: Yes                                           |
|                     | Template: Not Required Waste Type Req: Slotted With Pl                                |
|                     | Overflow Inc: Yes Overflow Cover: Yes                                                 |
|                     | Inner Bowl Depth (mm): 95mm                                                           |