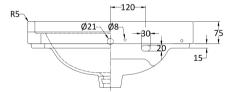

## TECHNICAL DATA SHEET

ROXOR

Sales Code: NCS885

**Description:** 500mm Basin 2Th

| Product Dime        | nsions                                                                                |
|---------------------|---------------------------------------------------------------------------------------|
| Height (mm):        | 223                                                                                   |
| Width (mm):         | 500                                                                                   |
| Depth (mm):         | 350                                                                                   |
| Nett Weight (kg):   | 12.5                                                                                  |
| Packaging Din       | nensions                                                                              |
| Height (mm):        | 287                                                                                   |
| Width (mm):         | 515                                                                                   |
| Depth (mm):         | 490                                                                                   |
| Gross Weight (kg    | ): 13                                                                                 |
| Packaging Dat       | a                                                                                     |
| Box Colour:         | Brown Cardboard Box - Printed                                                         |
| Box Qty:            | 1                                                                                     |
| Label Size:         | 100 x 50                                                                              |
| Label Colour:       | Not Applicable                                                                        |
| Label Qty:          | 0                                                                                     |
| Outer Box Din       | nensions (If Applicable)                                                              |
| Height (mm):        |                                                                                       |
| Width (mm):         |                                                                                       |
| Depth (mm):         |                                                                                       |
| Gross Weight (kg    | ):                                                                                    |
| Barcode:            | 5055369040049                                                                         |
| Product Detail      | s                                                                                     |
| Country of Origir   | i: China                                                                              |
| Fitting Instruction | 1: No                                                                                 |
| Certification:      | CE: N/A WRAS: N/A WRAS No: N/A                                                        |
| Product Material:   | Vitreous China                                                                        |
| Fixing Supplied:    | No                                                                                    |
| Pans/Bidets:        | Trap Style: Not Applicable Includes Seat: Not Applicable                              |
| Seats:              | Seat Type: Not Applicable Material: Not Applicable                                    |
|                     | Function: Not Applicable Hinge Type: Not Applicable                                   |
|                     | Hinge Material: Not Applicable                                                        |
| 0.1                 | Occurring Trans. Net Applicable - Picture Market - Picture                            |
| Cisterns:           | Operating Type: Not Applicable Fittings: Not Applicable<br>Lever Type: Not Applicable |
|                     |                                                                                       |
| Basins:             | Tap Hole: Two Tapholes Chain Stay Hole: Yes                                           |
|                     | Template: Not Required Waste Type Req: Slotted With Pl                                |
|                     | Overflow Inc: Yes Overflow Cover: Yes                                                 |
|                     | Inner Bowl Depth (mm): 95mm                                                           |