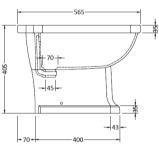

## TECHNICAL DATA SHEET

ROXOR

Sales Code: NCS830

Description: Bidet

| Product Dime        | asions                                                    |
|---------------------|-----------------------------------------------------------|
| Height (mm):        | 405                                                       |
| Width (mm):         | 390                                                       |
| Depth (mm):         | 565                                                       |
| Nett Weight (kg):   | 21                                                        |
| Packaging Din       | nensions                                                  |
| Height (mm):        | 404                                                       |
| Width (mm):         | 394                                                       |
| Depth (mm):         | 569                                                       |
| Gross Weight (kg    | ): 21.9                                                   |
| Packaging Dat       | a                                                         |
| Box Colour:         | Brown Cardboard Box - Printed                             |
| Box Qty:            | 1                                                         |
| Label Size:         | 100 x 50                                                  |
| Label Colour:       | Not Applicable                                            |
| Label Qty:          | 0                                                         |
| Outer Box Din       | nensions (If Applicable)                                  |
| Height (mm):        |                                                           |
| Width (mm):         |                                                           |
| Depth (mm):         |                                                           |
| Gross Weight (kg    | ):                                                        |
| Barcode:            | 5055369043248                                             |
| Product Detail      | s                                                         |
| Country of Origir   | n: China                                                  |
| Fitting Instruction | n: No                                                     |
| Certification:      | CE: N/A WRAS: N/A WRAS No: N/A                            |
| Product Material:   | Vitreous China                                            |
| Fixing Supplied:    | No                                                        |
| Pans/Bidets:        | Trap Style: P Trap Includes Seat: Not Applicable          |
| Tans/Diucts.        | neudes seat. Not Applicable                               |
| Seats:              | Seat Type: Not Applicable Material: Not Applicable        |
| Settor              | Function: Not Applicable Hinge Type: Not Applicable       |
|                     | Hinge Material: Not Applicable                            |
|                     |                                                           |
| Cisterns:           | Operating Type: Not Applicable Fittings: Not Applicable   |
| Cisteriis:          | Lever Type: Not Applicable                                |
|                     | Lever 1 ype: Not Applicable                               |
| Basins:             | Tap Hole: One Taphole Chain Stay Hole: Not Applicab       |
|                     | Template: Not Applicable Waste Type Req: Not Applicab     |
|                     | Overflow Inc: Not Applicable Overflow Cover: Not Applicab |
|                     | Inner Bowl Depth (mm): N/A                                |