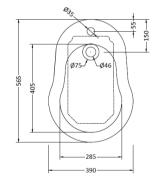

## TECHNICAL DATA SHEET

ROXOR

Sales Code: NCS830

Description: Bidet

| Product Dime        | asions                                                    |
|---------------------|-----------------------------------------------------------|
| Height (mm):        | 405                                                       |
| Width (mm):         | 390                                                       |
| Depth (mm):         | 565                                                       |
| Nett Weight (kg):   | 21                                                        |
| Packaging Din       | nensions                                                  |
| Height (mm):        | 404                                                       |
| Width (mm):         | 394                                                       |
| Depth (mm):         | 569                                                       |
| Gross Weight (kg    | ): 21.9                                                   |
| Packaging Dat       | a                                                         |
| Box Colour:         | Brown Cardboard Box - Printed                             |
| Box Qty:            | 1                                                         |
| Label Size:         | 100 x 50                                                  |
| Label Colour:       | Not Applicable                                            |
| Label Qty:          | 0                                                         |
| Outer Box Din       | nensions (If Applicable)                                  |
| Height (mm):        |                                                           |
| Width (mm):         |                                                           |
| Depth (mm):         |                                                           |
| Gross Weight (kg    | ):                                                        |
| Barcode:            | 5055369043248                                             |
| Product Detail      | s                                                         |
| Country of Origir   | n: China                                                  |
| Fitting Instruction | n: No                                                     |
| Certification:      | CE: N/A WRAS: N/A WRAS No: N/A                            |
| Product Material:   | Vitreous China                                            |
| Fixing Supplied:    | No                                                        |
| Pans/Bidets:        | Trap Style: P Trap Includes Seat: Not Applicable          |
| Tans/Diucts.        | neudes seat. Not Applicable                               |
| Seats:              | Seat Type: Not Applicable Material: Not Applicable        |
| Settor              | Function: Not Applicable Hinge Type: Not Applicable       |
|                     | Hinge Material: Not Applicable                            |
|                     |                                                           |
| Cisterns:           | Operating Type: Not Applicable Fittings: Not Applicable   |
| Cisteriis:          | Lever Type: Not Applicable                                |
|                     | Lever 1 ype: Not Applicable                               |
| Basins:             | Tap Hole: One Taphole Chain Stay Hole: Not Applicab       |
|                     | Template: Not Applicable Waste Type Req: Not Applicab     |
|                     | Overflow Inc: Not Applicable Overflow Cover: Not Applicab |
|                     | Inner Bowl Depth (mm): N/A                                |