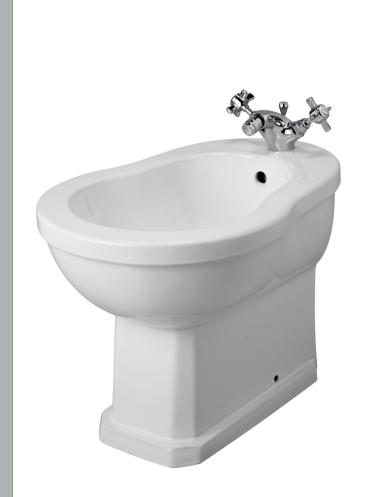

## TECHNICAL DATA SHEET

ROXOR

Sales Code: NCS830

Description: Bidet

| Product Dime        | asions                                                    |
|---------------------|-----------------------------------------------------------|
| Height (mm):        | 405                                                       |
| Width (mm):         | 390                                                       |
| Depth (mm):         | 565                                                       |
| Nett Weight (kg):   | 21                                                        |
| Packaging Din       | nensions                                                  |
| Height (mm):        | 404                                                       |
| Width (mm):         | 394                                                       |
| Depth (mm):         | 569                                                       |
| Gross Weight (kg    | ): 21.9                                                   |
| Packaging Dat       | a                                                         |
| Box Colour:         | Brown Cardboard Box - Printed                             |
| Box Qty:            | 1                                                         |
| Label Size:         | 100 x 50                                                  |
| Label Colour:       | Not Applicable                                            |
| Label Qty:          | 0                                                         |
| Outer Box Din       | nensions (If Applicable)                                  |
| Height (mm):        |                                                           |
| Width (mm):         |                                                           |
| Depth (mm):         |                                                           |
| Gross Weight (kg    | ):                                                        |
| Barcode:            | 5055369043248                                             |
| Product Detail      | s                                                         |
| Country of Origir   | n: China                                                  |
| Fitting Instruction | n: No                                                     |
| Certification:      | CE: N/A WRAS: N/A WRAS No: N/A                            |
| Product Material:   | Vitreous China                                            |
| Fixing Supplied:    | No                                                        |
| Pans/Bidets:        | Trap Style: P Trap Includes Seat: Not Applicable          |
| Tans/Diucts.        | neudes seat. Not Applicable                               |
| Seats:              | Seat Type: Not Applicable Material: Not Applicable        |
| Settor              | Function: Not Applicable Hinge Type: Not Applicable       |
|                     | Hinge Material: Not Applicable                            |
|                     |                                                           |
| Cisterns:           | Operating Type: Not Applicable Fittings: Not Applicable   |
| Cisteriis:          | Lever Type: Not Applicable                                |
|                     | Lever 1 ype: Not Applicable                               |
| Basins:             | Tap Hole: One Taphole Chain Stay Hole: Not Applicab       |
|                     | Template: Not Applicable Waste Type Req: Not Applicab     |
|                     | Overflow Inc: Not Applicable Overflow Cover: Not Applicab |
|                     | Inner Bowl Depth (mm): N/A                                |