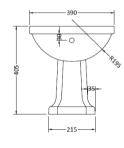

## TECHNICAL DATA SHEET

ROXOR

Sales Code: NCS830

Description: Bidet

| Product Dime        | asions                                                    |
|---------------------|-----------------------------------------------------------|
| Height (mm):        | 405                                                       |
| Width (mm):         | 390                                                       |
| Depth (mm):         | 565                                                       |
| Nett Weight (kg):   | 21                                                        |
| Packaging Din       | nensions                                                  |
| Height (mm):        | 404                                                       |
| Width (mm):         | 394                                                       |
| Depth (mm):         | 569                                                       |
| Gross Weight (kg    | ): 21.9                                                   |
| Packaging Dat       | a                                                         |
| Box Colour:         | Brown Cardboard Box - Printed                             |
| Box Qty:            | 1                                                         |
| Label Size:         | 100 x 50                                                  |
| Label Colour:       | Not Applicable                                            |
| Label Qty:          | 0                                                         |
| Outer Box Din       | nensions (If Applicable)                                  |
| Height (mm):        |                                                           |
| Width (mm):         |                                                           |
| Depth (mm):         |                                                           |
| Gross Weight (kg    | ):                                                        |
| Barcode:            | 5055369043248                                             |
| Product Detail      | s                                                         |
| Country of Origir   | n: China                                                  |
| Fitting Instruction | n: No                                                     |
| Certification:      | CE: N/A WRAS: N/A WRAS No: N/A                            |
| Product Material:   | Vitreous China                                            |
| Fixing Supplied:    | No                                                        |
| Pans/Bidets:        | Trap Style: P Trap Includes Seat: Not Applicable          |
| Tans/Diucts.        | neudes seat. Not Applicable                               |
| Seats:              | Seat Type: Not Applicable Material: Not Applicable        |
| Settor              | Function: Not Applicable Hinge Type: Not Applicable       |
|                     | Hinge Material: Not Applicable                            |
|                     |                                                           |
| Cisterns:           | Operating Type: Not Applicable Fittings: Not Applicable   |
| Cisteriis:          | Lever Type: Not Applicable                                |
|                     | Lever 1 ype: Not Applicable                               |
| Basins:             | Tap Hole: One Taphole Chain Stay Hole: Not Applicab       |
|                     | Template: Not Applicable Waste Type Req: Not Applicab     |
|                     | Overflow Inc: Not Applicable Overflow Cover: Not Applicab |
|                     | Inner Bowl Depth (mm): N/A                                |