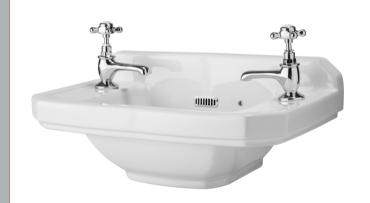

## TECHNICAL DATA SHEET

ROXOR

Sales Code: NCS829

**Description:** 515mm Cloakroom Basin 2Th

| Product Dimer         | isions                                                                                |
|-----------------------|---------------------------------------------------------------------------------------|
| Height (mm):          | 270                                                                                   |
| Width (mm):           | 515                                                                                   |
| Depth (mm):           | 300                                                                                   |
| Nett Weight (kg):     | 9.55                                                                                  |
| <b>Packaging Din</b>  | iensions                                                                              |
| Height (mm):          | 280                                                                                   |
| Width (mm):           | 310                                                                                   |
| Depth (mm):           | 525                                                                                   |
| Gross Weight (kg      | ): 10.1                                                                               |
| Packaging Dat         | a                                                                                     |
| Box Colour:           | Brown Cardboard Box - Printed                                                         |
| Box Qty:              | 1                                                                                     |
| Label Size:           | 100 x 50                                                                              |
| Label Colour:         | Not Applicable                                                                        |
| Label Qty:            | 0                                                                                     |
| <b>Outer Box Din</b>  | iensions (If Applicable)                                                              |
| Height (mm):          |                                                                                       |
| Width (mm):           |                                                                                       |
| Depth (mm):           |                                                                                       |
| Gross Weight (kg      | ):                                                                                    |
| Barcode:              | 5055369040063                                                                         |
| <b>Product Detail</b> | S                                                                                     |
| Country of Origin     | : China                                                                               |
| Fitting Instruction   | i: Yes                                                                                |
| Certification:        | CE: N/A WRAS: N/A WRAS No: N/A                                                        |
| Product Material:     | Vitreous China                                                                        |
| Fixing Supplied:      | No                                                                                    |
| Pans/Bidets:          | Trap Style: Not Applicable Includes Seat: Not Applicable                              |
| r ans/bluets.         | Trap Style: Not Applicable Includes Seat: Not Applicable                              |
| Seats:                | Seat Type: Not Applicable Material: Not Applicable                                    |
|                       | Function: Not Applicable Hinge Type: Not Applicable                                   |
|                       | Hinge Material: Not Applicable                                                        |
| Cisterns:             | Operating Type: Not Applicable Fittings: Not Applicable                               |
| Cisterns:             | Operating Type: Not Applicable Fittings: Not Applicable<br>Lever Type: Not Applicable |
|                       | Lever Type: Not Applicable                                                            |
| Basins:               | Tap Hole: Two Tapholes Chain Stay Hole: Yes                                           |
|                       | Template: Not Required Waste Type Req: Slotted                                        |
|                       | Overflow Inc: Yes Overflow Cover: Yes                                                 |
|                       | Inner Bowl Depth (mm): 95mm                                                           |