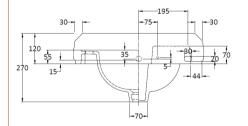

## TECHNICAL DATA SHEET

ROXOR

Sales Code: NCS829

**Description:** 515mm Cloakroom Basin 2Th

| Product Dimer         | isions                                                                                |
|-----------------------|---------------------------------------------------------------------------------------|
| Height (mm):          | 270                                                                                   |
| Width (mm):           | 515                                                                                   |
| Depth (mm):           | 300                                                                                   |
| Nett Weight (kg):     | 9.55                                                                                  |
| <b>Packaging Din</b>  | iensions                                                                              |
| Height (mm):          | 280                                                                                   |
| Width (mm):           | 310                                                                                   |
| Depth (mm):           | 525                                                                                   |
| Gross Weight (kg      | ): 10.1                                                                               |
| Packaging Dat         | a                                                                                     |
| Box Colour:           | Brown Cardboard Box - Printed                                                         |
| Box Qty:              | 1                                                                                     |
| Label Size:           | 100 x 50                                                                              |
| Label Colour:         | Not Applicable                                                                        |
| Label Qty:            | 0                                                                                     |
| <b>Outer Box Din</b>  | iensions (If Applicable)                                                              |
| Height (mm):          |                                                                                       |
| Width (mm):           |                                                                                       |
| Depth (mm):           |                                                                                       |
| Gross Weight (kg      | ):                                                                                    |
| Barcode:              | 5055369040063                                                                         |
| <b>Product Detail</b> | S                                                                                     |
| Country of Origin     | : China                                                                               |
| Fitting Instruction   | i: Yes                                                                                |
| Certification:        | CE: N/A WRAS: N/A WRAS No: N/A                                                        |
| Product Material:     | Vitreous China                                                                        |
| Fixing Supplied:      | No                                                                                    |
| Pans/Bidets:          | Trap Style: Not Applicable Includes Seat: Not Applicable                              |
| r ans/bluets.         | Trap Style: Not Applicable Includes Seat: Not Applicable                              |
| Seats:                | Seat Type: Not Applicable Material: Not Applicable                                    |
|                       | Function: Not Applicable Hinge Type: Not Applicable                                   |
|                       | Hinge Material: Not Applicable                                                        |
| Cisterns:             | Operating Type: Not Applicable Fittings: Not Applicable                               |
| Cisterns:             | Operating Type: Not Applicable Fittings: Not Applicable<br>Lever Type: Not Applicable |
|                       | Lever Type: Not Applicable                                                            |
| Basins:               | Tap Hole: Two Tapholes Chain Stay Hole: Yes                                           |
|                       | Template: Not Required Waste Type Req: Slotted                                        |
|                       | Overflow Inc: Yes Overflow Cover: Yes                                                 |
|                       | Inner Bowl Depth (mm): 95mm                                                           |