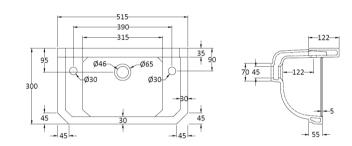

## TECHNICAL DATA SHEET

ROXOR

Sales Code: NCS829

**Description:** 515mm Cloakroom Basin 2Th

| Product Dimer         | isions                                                                                |
|-----------------------|---------------------------------------------------------------------------------------|
| Height (mm):          | 270                                                                                   |
| Width (mm):           | 515                                                                                   |
| Depth (mm):           | 300                                                                                   |
| Nett Weight (kg):     | 9.55                                                                                  |
| <b>Packaging Din</b>  | iensions                                                                              |
| Height (mm):          | 280                                                                                   |
| Width (mm):           | 310                                                                                   |
| Depth (mm):           | 525                                                                                   |
| Gross Weight (kg      | ): 10.1                                                                               |
| Packaging Dat         | a                                                                                     |
| Box Colour:           | Brown Cardboard Box - Printed                                                         |
| Box Qty:              | 1                                                                                     |
| Label Size:           | 100 x 50                                                                              |
| Label Colour:         | Not Applicable                                                                        |
| Label Qty:            | 0                                                                                     |
| <b>Outer Box Din</b>  | iensions (If Applicable)                                                              |
| Height (mm):          |                                                                                       |
| Width (mm):           |                                                                                       |
| Depth (mm):           |                                                                                       |
| Gross Weight (kg      | ):                                                                                    |
| Barcode:              | 5055369040063                                                                         |
| <b>Product Detail</b> | S                                                                                     |
| Country of Origin     | : China                                                                               |
| Fitting Instruction   | i: Yes                                                                                |
| Certification:        | CE: N/A WRAS: N/A WRAS No: N/A                                                        |
| Product Material:     | Vitreous China                                                                        |
| Fixing Supplied:      | No                                                                                    |
| Pans/Bidets:          | Trap Style: Not Applicable Includes Seat: Not Applicable                              |
| r ans/bluets.         | Trap Style: Not Applicable Includes Seat: Not Applicable                              |
| Seats:                | Seat Type: Not Applicable Material: Not Applicable                                    |
|                       | Function: Not Applicable Hinge Type: Not Applicable                                   |
|                       | Hinge Material: Not Applicable                                                        |
| Cisterns:             | Operating Type: Not Applicable Fittings: Not Applicable                               |
| Cisterns:             | Operating Type: Not Applicable Fittings: Not Applicable<br>Lever Type: Not Applicable |
|                       | Lever Type: Not Applicable                                                            |
| Basins:               | Tap Hole: Two Tapholes Chain Stay Hole: Yes                                           |
|                       | Template: Not Required Waste Type Req: Slotted                                        |
|                       | Overflow Inc: Yes Overflow Cover: Yes                                                 |
|                       | Inner Bowl Depth (mm): 95mm                                                           |