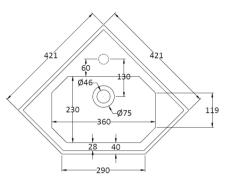

Sales Code: NCS809 Description: Corner Basin 1Th

| <b>Product Dimension</b> | ns           |                               |              |
|--------------------------|--------------|-------------------------------|--------------|
| Height (mm):             |              | 190                           |              |
| Width (mm):              |              | 600                           |              |
| Depth (mm):              |              | 450                           |              |
| Nett Weight (kg):        |              | 9                             |              |
| Packaging Dimens         | sions        |                               |              |
| Height (mm):             |              | 210                           |              |
| Width (mm):              |              | 440                           |              |
| Depth (mm):              |              | 440                           |              |
| Gross Weight (kg):       |              | 9.5                           |              |
| Packaging Data           |              |                               |              |
| Box Colour:              |              | Brown Cardboard Box - Printed |              |
| Box Qty:                 |              | 1                             |              |
| Label Size:              |              | 100 x 50                      |              |
| Label Colour:            |              | Not Applicable                |              |
| Label Qty:               |              | 0                             |              |
| <b>Outer Box Dimens</b>  | sions (If Ap | plicable)                     |              |
| Height (mm):             |              |                               |              |
| Width (mm):              |              |                               |              |
| Depth (mm):              |              |                               |              |
| Gross Weight (kg):       |              |                               |              |
| Barcode:                 |              | 505536904009                  | 4            |
| Product Details          |              |                               |              |
| Country of Origin:       |              | China                         |              |
| Fitting Instruction:     |              | Yes                           |              |
| Certification:           | CE: N/A      | WRAS: N/A                     | WRAS No: N/A |
| Product Material:        |              | Vitreous China                |              |
| Fixing Supplied:         |              | No                            |              |
|                          |              |                               |              |

| Basins:                     | Tap Hole: One Taphole  | Chain Stay Hole: Yes    |
|-----------------------------|------------------------|-------------------------|
|                             | Template: Not Required | Waste Type Req: Slotted |
|                             | Overflow Inc: Yes      | Overflow Cover: Yes     |
| Inner Bowl Depth (mm): 90mm |                        |                         |