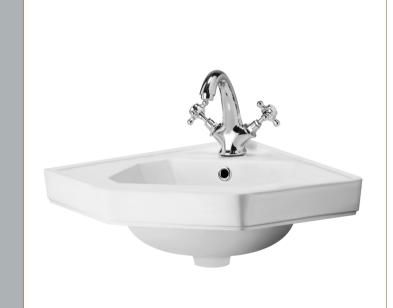

Sales Code: NCS809 Description: Corner Basin 1Th

| <b>Product Dimension</b> | ns           |                               |              |
|--------------------------|--------------|-------------------------------|--------------|
| Height (mm):             |              | 190                           |              |
| Width (mm):              |              | 600                           |              |
| Depth (mm):              |              | 450                           |              |
| Nett Weight (kg):        |              | 9                             |              |
| Packaging Dimens         | sions        |                               |              |
| Height (mm):             |              | 210                           |              |
| Width (mm):              |              | 440                           |              |
| Depth (mm):              |              | 440                           |              |
| Gross Weight (kg):       |              | 9.5                           |              |
| Packaging Data           |              |                               |              |
| Box Colour:              |              | Brown Cardboard Box - Printed |              |
| Box Qty:                 |              | 1                             |              |
| Label Size:              |              | 100 x 50                      |              |
| Label Colour:            |              | Not Applicable                |              |
| Label Qty:               |              | 0                             |              |
| <b>Outer Box Dimens</b>  | sions (If Ap | plicable)                     |              |
| Height (mm):             |              |                               |              |
| Width (mm):              |              |                               |              |
| Depth (mm):              |              |                               |              |
| Gross Weight (kg):       |              |                               |              |
| Barcode:                 |              | 505536904009                  | 4            |
| Product Details          |              |                               |              |
| Country of Origin:       |              | China                         |              |
| Fitting Instruction:     |              | Yes                           |              |
| Certification:           | CE: N/A      | WRAS: N/A                     | WRAS No: N/A |
| Product Material:        |              | Vitreous China                |              |
| Fixing Supplied:         |              | No                            |              |
|                          |              |                               |              |