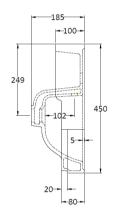

Sales Code: NCS809 Description: Corner Basin 1Th

| <b>Product Dimension</b> | ns           |                               |              |
|--------------------------|--------------|-------------------------------|--------------|
| Height (mm):             |              | 190                           |              |
| Width (mm):              |              | 600                           |              |
| Depth (mm):              |              | 450                           |              |
| Nett Weight (kg):        |              | 9                             |              |
| Packaging Dimens         | sions        |                               |              |
| Height (mm):             |              | 210                           |              |
| Width (mm):              |              | 440                           |              |
| Depth (mm):              |              | 440                           |              |
| Gross Weight (kg):       |              | 9.5                           |              |
| Packaging Data           |              |                               |              |
| Box Colour:              |              | Brown Cardboard Box - Printed |              |
| Box Qty:                 |              | 1                             |              |
| Label Size:              |              | 100 x 50                      |              |
| Label Colour:            |              | Not Applicable                |              |
| Label Qty:               |              | 0                             |              |
| <b>Outer Box Dimens</b>  | sions (If Ap | plicable)                     |              |
| Height (mm):             |              |                               |              |
| Width (mm):              |              |                               |              |
| Depth (mm):              |              |                               |              |
| Gross Weight (kg):       |              |                               |              |
| Barcode:                 |              | 505536904009                  | 4            |
| Product Details          |              |                               |              |
| Country of Origin:       |              | China                         |              |
| Fitting Instruction:     |              | Yes                           |              |
| Certification:           | CE: N/A      | WRAS: N/A                     | WRAS No: N/A |
| Product Material:        |              | Vitreous China                |              |
| Fixing Supplied:         |              | No                            |              |
|                          |              |                               |              |