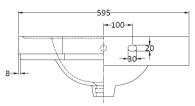

Sales Code: NCS809 Description: Corner Basin 1Th

| <b>Product Dimension</b> | ns           |                               |              |
|--------------------------|--------------|-------------------------------|--------------|
| Height (mm):             |              | 190                           |              |
| Width (mm):              |              | 600                           |              |
| Depth (mm):              |              | 450                           |              |
| Nett Weight (kg):        |              | 9                             |              |
| Packaging Dimens         | sions        |                               |              |
| Height (mm):             |              | 210                           |              |
| Width (mm):              |              | 440                           |              |
| Depth (mm):              |              | 440                           |              |
| Gross Weight (kg):       |              | 9.5                           |              |
| Packaging Data           |              |                               |              |
| Box Colour:              |              | Brown Cardboard Box - Printed |              |
| Box Qty:                 |              | 1                             |              |
| Label Size:              |              | 100 x 50                      |              |
| Label Colour:            |              | Not Applicable                |              |
| Label Qty:               |              | 0                             |              |
| <b>Outer Box Dimens</b>  | sions (If Ap | plicable)                     |              |
| Height (mm):             |              |                               |              |
| Width (mm):              |              |                               |              |
| Depth (mm):              |              |                               |              |
| Gross Weight (kg):       |              |                               |              |
| Barcode:                 |              | 505536904009                  | 4            |
| Product Details          |              |                               |              |
| Country of Origin:       |              | China                         |              |
| Fitting Instruction:     |              | Yes                           |              |
| Certification:           | CE: N/A      | WRAS: N/A                     | WRAS No: N/A |
| Product Material:        |              | Vitreous China                |              |
| Fixing Supplied:         |              | No                            |              |
|                          |              |                               |              |