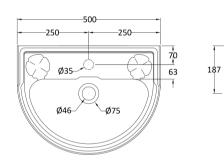

## TECHNICAL DATA SHEET

ROXOR

\_190\_

385

-140-

70

Sales Code: NCA104

**Description:** 500mm Cloakroom Basin 1Th

| Product Dime         | nsions                                                  |                             |  |
|----------------------|---------------------------------------------------------|-----------------------------|--|
| Height (mm): 25      |                                                         | 50                          |  |
| Width (mm): 5        |                                                         |                             |  |
| Depth (mm):          | 400                                                     |                             |  |
| Nett Weight (kg)     | : 11                                                    |                             |  |
| Packaging Di         | mensions                                                |                             |  |
| Height (mm):         | 270                                                     |                             |  |
| Width (mm):          | 520                                                     |                             |  |
| Depth (mm):          | 390                                                     |                             |  |
| Gross Weight (kg     | g): 11.5                                                |                             |  |
| <b>Packaging Da</b>  | ta                                                      |                             |  |
| Box Colour:          | Brown                                                   | Cardboard Box - Printed     |  |
| Box Qty:             | 1                                                       |                             |  |
| Label Size:          | 100 x 50                                                |                             |  |
| Label Colour:        | Not Ap                                                  | olicable                    |  |
| Label Qty:           | 0                                                       |                             |  |
| <b>Outer Box Di</b>  | mensions (If Applicable)                                |                             |  |
| Height (mm):         |                                                         |                             |  |
| Width (mm):          |                                                         |                             |  |
| Depth (mm):          |                                                         |                             |  |
| Gross Weight (kg     | g):                                                     |                             |  |
| Barcode:             | 505536                                                  | 9026166                     |  |
| <b>Product Detai</b> | ls                                                      |                             |  |
| Country of Origi     | n: China                                                |                             |  |
| Fitting Instructio   | n: No                                                   |                             |  |
| Certification:       | CE: N/A WRAS:                                           | N/A WRAS No: N/A            |  |
| Product Material     | : Vitreou                                               | s China                     |  |
| Fixing Supplied:     | No                                                      |                             |  |
| Pans/Bidets:         | Trap Style: Not Applicable                              | Includes Seat: Not Applicab |  |
| Seats:               | Seat Type: Not Applicable                               | Material: Not Applicable    |  |
|                      | Function: Not Applicable                                | Hinge Type: Not Applicable  |  |
|                      | Hinge Material: Not Applic                              | able                        |  |
| Cisterns:            | Operating Type: Not Applicable Fittings: Not Applicable |                             |  |
|                      | Lever Type: Not Applicabl                               | e                           |  |
| Basins:              | Tap Hole: One Taphole                                   | Chain Stay Hole: No         |  |
| Dasiiis.             | Template: Not Required                                  | Waste Type Reg: Slotted     |  |
|                      | Overflow Inc: Yes                                       | Overflow Cover: No          |  |
|                      |                                                         |                             |  |