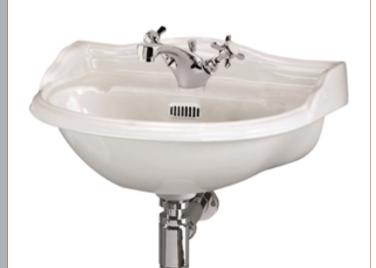

## TECHNICAL DATA SHEET

ROXOR

\_190\_

385

-140-

70

Sales Code: NCA104

**Description:** 500mm Cloakroom Basin 1Th