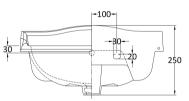

## TECHNICAL DATA SHEET

ROXOR

\_190\_

385

-140-

70

Sales Code: NCA104

**Description:** 500mm Cloakroom Basin 1Th

| Product Dime         | nsions                                                  |                             |  |
|----------------------|---------------------------------------------------------|-----------------------------|--|
| Height (mm): 25      |                                                         | 50                          |  |
| Width (mm): 5        |                                                         |                             |  |
| Depth (mm):          | 400                                                     |                             |  |
| Nett Weight (kg)     | : 11                                                    |                             |  |
| Packaging Di         | mensions                                                |                             |  |
| Height (mm):         | 270                                                     |                             |  |
| Width (mm):          | 520                                                     |                             |  |
| Depth (mm):          | 390                                                     |                             |  |
| Gross Weight (kg     | g): 11.5                                                |                             |  |
| <b>Packaging Da</b>  | ta                                                      |                             |  |
| Box Colour:          | Brown                                                   | Cardboard Box - Printed     |  |
| Box Qty:             | 1                                                       |                             |  |
| Label Size:          | 100 x 50                                                |                             |  |
| Label Colour:        | Not Ap                                                  | olicable                    |  |
| Label Qty:           | 0                                                       |                             |  |
| <b>Outer Box Di</b>  | mensions (If Applicable)                                |                             |  |
| Height (mm):         |                                                         |                             |  |
| Width (mm):          |                                                         |                             |  |
| Depth (mm):          |                                                         |                             |  |
| Gross Weight (kg     | g):                                                     |                             |  |
| Barcode:             | 505536                                                  | 9026166                     |  |
| <b>Product Detai</b> | ls                                                      |                             |  |
| Country of Origi     | n: China                                                |                             |  |
| Fitting Instructio   | n: No                                                   |                             |  |
| Certification:       | CE: N/A WRAS:                                           | N/A WRAS No: N/A            |  |
| Product Material     | : Vitreou                                               | s China                     |  |
| Fixing Supplied:     | No                                                      |                             |  |
| Pans/Bidets:         | Trap Style: Not Applicable                              | Includes Seat: Not Applicab |  |
| Seats:               | Seat Type: Not Applicable                               | Material: Not Applicable    |  |
|                      | Function: Not Applicable                                | Hinge Type: Not Applicable  |  |
|                      | Hinge Material: Not Applic                              | able                        |  |
| Cisterns:            | Operating Type: Not Applicable Fittings: Not Applicable |                             |  |
|                      | Lever Type: Not Applicabl                               | e                           |  |
| Basins:              | Tap Hole: One Taphole                                   | Chain Stay Hole: No         |  |
| Dasiiis.             | Template: Not Required                                  | Waste Type Reg: Slotted     |  |
|                      | Overflow Inc: Yes                                       | Overflow Cover: No          |  |
|                      |                                                         |                             |  |