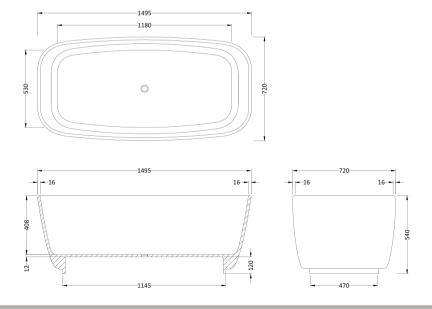

Sales Code: NBB003 Description: Bella Rec Freestanding Bath 1495 X 720

| Product Dimensions         |                     |
|----------------------------|---------------------|
| Length (mm):               | 1495                |
| Width (mm):                | 720                 |
| Depth (mm):                | 540                 |
| Nett Weight (kg):          | 82                  |
| Packaging Dimensions       |                     |
| Length (mm):               | 1530                |
| Width (mm):                | 800                 |
| Depth (mm):                | 580                 |
| Gross Weight (kg):         | 82                  |
| Packaging Data             |                     |
| Box Colour:                | Brown Cardboard Box |
| Box Qty:                   | 1                   |
| Label Size:                | 100 x 50            |
| Label Colour:              | White Label         |
| Label Qty:                 | 1                   |
| Outer Box Dimensions (I    | f Applicable)       |
| Length (mm):               |                     |
| Width (mm):                |                     |
| Height (mm):               |                     |
| Gross Weight (kg):         |                     |
| Barcode:                   | 5055275895887       |
| <b>Product Details</b>     |                     |
| Country of Origin:         | South Africa        |
| Fitting Instruction:       | Yes                 |
| Certification:             | FSC: No CE: No      |
| Material Colour Reference: | European White      |
| Product Material:          | Cian Solid Surface  |
| Material Thickness:        | 16mm                |
| Volume (Ltr):              | 175                 |
| Displaced Capacity:        | 105                 |
| Leg Set Included:          | Not Applicable      |
| Waste Included:            | Waste Included      |
| Drilled/Undrilled:         | Undrilled For Taps  |
| Includes Grips:            | No Grips Supplied   |
| Embossed:                  | No                  |
| No of Tapholes:            | None                |
| Anti-Slip:                 | No                  |