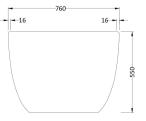

## TECHNICAL DATA SHEET

ROXOR

Sales Code: NBB001

| Product Dimensions             |                     |
|--------------------------------|---------------------|
| Length (mm):                   | 1510                |
| Width (mm):                    | 760                 |
| Depth (mm):                    | 550                 |
| Nett Weight (kg):              | 75                  |
| Packaging Dimensions           |                     |
| Length (mm):                   | 1530                |
| Width (mm):                    | 800                 |
| Depth (mm):                    | 580                 |
| Gross Weight (kg):             | 75                  |
| Packaging Data                 |                     |
| Box Colour:                    | Brown Cardboard Box |
| Box Qty:                       | 1                   |
| Label Size:                    | 100 x 50            |
| Label Colour:                  | White Label         |
| Label Qty:                     | 1                   |
| <b>Outer Box Dimensions (I</b> | f Applicable)       |
| Length (mm):                   |                     |
| Width (mm):                    |                     |
| Height (mm):                   |                     |
| Gross Weight (kg):             |                     |
| Barcode:                       | 5055275895863       |
| Product Details                |                     |
| Country of Origin:             | South Africa        |
| Fitting Instruction:           | Yes                 |
| Certification:                 | FSC: No CE: No      |
| Material Colour Reference:     | European White      |
| Product Material:              | Cian Solid Surface  |
| Material Thickness:            | 16mm                |
| Volume (Ltr):                  | 150                 |
| Displaced Capacity:            | 80                  |
| Leg Set Included:              | Not Applicable      |
| Waste Included:                | Waste Included      |
| Drilled/Undrilled:             | Undrilled For Taps  |
| Includes Grips:                | No Grips Supplied   |
| Embossed:                      | No                  |
| No of Tapholes:                | None                |
| Anti-Slip:                     | No                  |