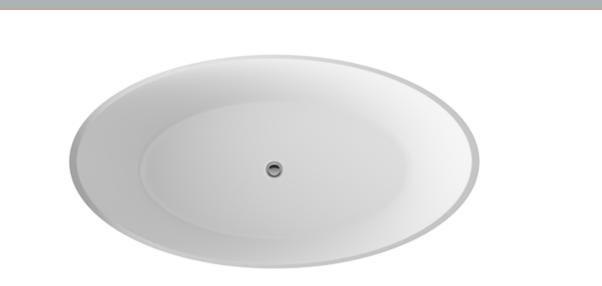

## TECHNICAL DATA SHEET

ROXOR

Sales Code: NBB001

| Product Dimensions             |                     |
|--------------------------------|---------------------|
| Length (mm):                   | 1510                |
| Width (mm):                    | 760                 |
| Depth (mm):                    | 550                 |
| Nett Weight (kg):              | 75                  |
| Packaging Dimensions           |                     |
| Length (mm):                   | 1530                |
| Width (mm):                    | 800                 |
| Depth (mm):                    | 580                 |
| Gross Weight (kg):             | 75                  |
| Packaging Data                 |                     |
| Box Colour:                    | Brown Cardboard Box |
| Box Qty:                       | 1                   |
| Label Size:                    | 100 x 50            |
| Label Colour:                  | White Label         |
| Label Qty:                     | 1                   |
| <b>Outer Box Dimensions (I</b> | f Applicable)       |
| Length (mm):                   |                     |
| Width (mm):                    |                     |
| Height (mm):                   |                     |
| Gross Weight (kg):             |                     |
| Barcode:                       | 5055275895863       |
| Product Details                |                     |
| Country of Origin:             | South Africa        |
| Fitting Instruction:           | Yes                 |
| Certification:                 | FSC: No CE: No      |
| Material Colour Reference:     | European White      |
| Product Material:              | Cian Solid Surface  |
| Material Thickness:            | 16mm                |
| Volume (Ltr):                  | 150                 |
| Displaced Capacity:            | 80                  |
| Leg Set Included:              | Not Applicable      |
| Waste Included:                | Waste Included      |
| Drilled/Undrilled:             | Undrilled For Taps  |
| Includes Grips:                | No Grips Supplied   |
| Embossed:                      | No                  |
| No of Tapholes:                | None                |
| Anti-Slip:                     | No                  |