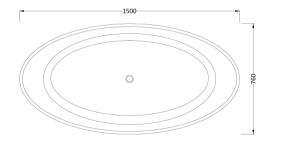

## TECHNICAL DATA SHEET

ROXOR

Sales Code: NBB001

| Product Dimensions             |                     |
|--------------------------------|---------------------|
| Length (mm):                   | 1510                |
| Width (mm):                    | 760                 |
| Depth (mm):                    | 550                 |
| Nett Weight (kg):              | 75                  |
| Packaging Dimensions           |                     |
| Length (mm):                   | 1530                |
| Width (mm):                    | 800                 |
| Depth (mm):                    | 580                 |
| Gross Weight (kg):             | 75                  |
| Packaging Data                 |                     |
| Box Colour:                    | Brown Cardboard Box |
| Box Qty:                       | 1                   |
| Label Size:                    | 100 x 50            |
| Label Colour:                  | White Label         |
| Label Qty:                     | 1                   |
| <b>Outer Box Dimensions (I</b> | f Applicable)       |
| Length (mm):                   |                     |
| Width (mm):                    |                     |
| Height (mm):                   |                     |
| Gross Weight (kg):             |                     |
| Barcode:                       | 5055275895863       |
| Product Details                |                     |
| Country of Origin:             | South Africa        |
| Fitting Instruction:           | Yes                 |
| Certification:                 | FSC: No CE: No      |
| Material Colour Reference:     | European White      |
| Product Material:              | Cian Solid Surface  |
| Material Thickness:            | 16mm                |
| Volume (Ltr):                  | 150                 |
| Displaced Capacity:            | 80                  |
| Leg Set Included:              | Not Applicable      |
| Waste Included:                | Waste Included      |
| Drilled/Undrilled:             | Undrilled For Taps  |
| Includes Grips:                | No Grips Supplied   |
| Embossed:                      | No                  |
| No of Tapholes:                | None                |
| Anti-Slip:                     | No                  |