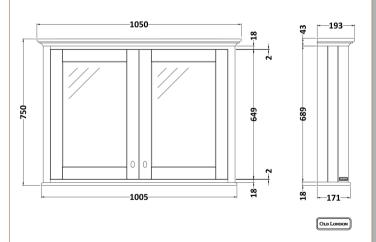

Sales Code: LON417 Description: 1050 Mirror Cabinet

| Height (mm):                       | 750                          |
|------------------------------------|------------------------------|
| Width (mm):                        | 1050                         |
| Depth (mm):                        | 198                          |
| Nett Weight (kg):                  | 37.5                         |
| Packaging Dimensions               |                              |
| Height (mm):                       | 777                          |
| Width (mm):                        | 1080                         |
| Depth (mm):                        | 223                          |
| Gross Weight (kg):                 | 38                           |
| Packaging Data                     |                              |
| Box Colour:                        | Brown Cardboard Box          |
| Box Qty:                           | 1                            |
| Label Size:                        | 150 x 100                    |
| Label Colour:                      | White Label                  |
| Label Qty:                         | 2                            |
| <b>Outer Box Dimensions (If Ap</b> | plicable)                    |
| Height (mm):                       |                              |
| Width (mm):                        |                              |
| Depth (mm):                        |                              |
| Gross Weight (kg):                 |                              |
| Barcode:                           | 5056211818199                |
| Product Details                    |                              |
| Country of Origin:                 | United Kingdom               |
| Fitting Instruction:               | Yes                          |
| Certification: FS                  | C: Yes CE:                   |
| Colour:                            | Timeless Sand                |
| Construction Method:               | Cam & Wood Dowel             |
| Construction Type:                 | Rigid                        |
| Cabinet Finish:                    | Mdf Vinyl Textured Woodgrain |
| Fascia Finish:                     | Mdf Vinyl Textured Woodgrain |
| Cabinet Thickness (mm):            | 18                           |
| Fascia Thickness (mm):             | 18                           |
| Drawer Included:                   | Not Applicable               |
| Drawer Type:                       | Not Applicable               |
| No of Shelves:                     | 1                            |
| Hinge Type:                        | 95 Degree Inset Clip-On S/C  |
| Hinge Included:                    | Yes                          |
| Adjustable Legs:                   | Not Applicable               |
| Fixings Included:                  | Yes                          |
| Handle Style:                      | Traditional                  |
| Handle Included:                   | Yes                          |
| Waste Shroud:                      | Not Applicable               |
| Handle Type:                       | Knob                         |