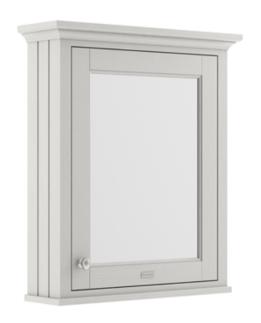

Sales Code: LON414 Description: 600 Mirror Cabinet

| Product Dimensions      |         |                              |
|-------------------------|---------|------------------------------|
| Height (mm):            |         | 750                          |
| Width (mm):             |         | 650                          |
| Depth (mm):             |         | 198                          |
| Nett Weight (kg):       |         | 24                           |
| Packaging Dimensions    |         |                              |
| Height (mm):            |         | 782                          |
| Width (mm):             |         | 680                          |
| Depth (mm):             |         | 223                          |
| Gross Weight (kg):      |         | 24.5                         |
| Packaging Data          |         |                              |
| Box Colour:             |         | Brown Cardboard Box          |
| Box Qty:                |         | 1                            |
| Label Size:             |         | 150 x 100                    |
| Label Colour:           |         | White Label                  |
| Label Qty:              |         | 2                            |
| Outer Box Dimensions (I | f Appli | icable)                      |
| Height (mm):            | - 11    |                              |
| Width (mm):             |         |                              |
| Depth (mm):             |         |                              |
| Gross Weight (kg):      |         |                              |
| Barcode:                |         | 5056211818168                |
| Product Details         |         |                              |
| Country of Origin:      |         | United Kingdom               |
| Fitting Instruction:    |         | Yes                          |
| Certification:          | FSC:    | Yes CE:                      |
| Colour:                 |         | Timeless Sand                |
| Construction Method:    |         | Cam & Wood Dowel             |
| Construction Type:      |         | Rigid                        |
| Cabinet Finish:         |         | Mdf Vinyl Textured Woodgrain |
| Fascia Finish:          |         | Mdf Vinyl Textured Woodgrain |
| Cabinet Thickness (mm): |         | 18                           |
| Fascia Thickness (mm):  |         | 18                           |
| Drawer Included:        |         | Not Applicable               |
| Drawer Type:            |         | Not Applicable               |
| No of Shelves:          |         | 1                            |
| Hinge Type:             |         | 95 Degree Inset Clip-On S/C  |
| Hinge Included:         |         | Yes                          |
| Adjustable Legs:        |         | Not Applicable               |
| Fixings Included:       |         | Yes                          |
| Handle Style:           |         | Traditional                  |
| Handle Included:        |         | Yes                          |
| Waste Shroud:           |         | Not Applicable               |
| Handle Type:            |         | Knob                         |