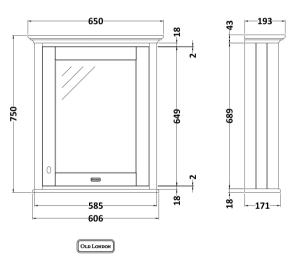

Sales Code: LON414 Description: 600 Mirror Cabinet

| Product Dimensions      |         |                              |
|-------------------------|---------|------------------------------|
| Height (mm):            |         | 750                          |
| Width (mm):             |         | 650                          |
| Depth (mm):             |         | 198                          |
| Nett Weight (kg):       |         | 24                           |
| Packaging Dimensions    |         |                              |
| Height (mm):            |         | 782                          |
| Width (mm):             |         | 680                          |
| Depth (mm):             |         | 223                          |
| Gross Weight (kg):      |         | 24.5                         |
| Packaging Data          |         |                              |
| Box Colour:             |         | Brown Cardboard Box          |
| Box Qty:                |         | 1                            |
| Label Size:             |         | 150 x 100                    |
| Label Colour:           |         | White Label                  |
| Label Qty:              |         | 2                            |
| Outer Box Dimensions (I | f Appli | icable)                      |
| Height (mm):            | - 11    |                              |
| Width (mm):             |         |                              |
| Depth (mm):             |         |                              |
| Gross Weight (kg):      |         |                              |
| Barcode:                |         | 5056211818168                |
| Product Details         |         |                              |
| Country of Origin:      |         | United Kingdom               |
| Fitting Instruction:    |         | Yes                          |
| Certification:          | FSC:    | Yes CE:                      |
| Colour:                 |         | Timeless Sand                |
| Construction Method:    |         | Cam & Wood Dowel             |
| Construction Type:      |         | Rigid                        |
| Cabinet Finish:         |         | Mdf Vinyl Textured Woodgrain |
| Fascia Finish:          |         | Mdf Vinyl Textured Woodgrain |
| Cabinet Thickness (mm): |         | 18                           |
| Fascia Thickness (mm):  |         | 18                           |
| Drawer Included:        |         | Not Applicable               |
| Drawer Type:            |         | Not Applicable               |
| No of Shelves:          |         | 1                            |
| Hinge Type:             |         | 95 Degree Inset Clip-On S/C  |
| Hinge Included:         |         | Yes                          |
| Adjustable Legs:        |         | Not Applicable               |
| Fixings Included:       |         | Yes                          |
| Handle Style:           |         | Traditional                  |
| Handle Included:        |         | Yes                          |
| Waste Shroud:           |         | Not Applicable               |
| Handle Type:            |         | Knob                         |