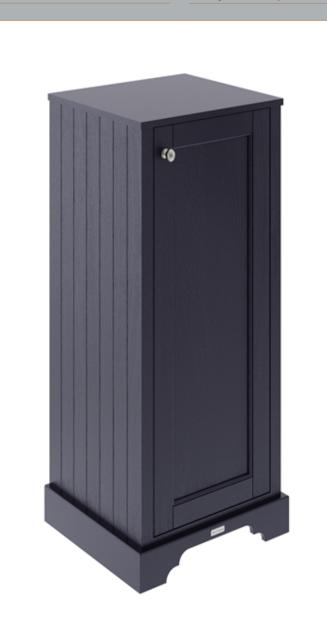

## TECHNICAL DATA SHEET

ROXOR

Sales Code: LON361

| Product Dimensions            |                              |
|-------------------------------|------------------------------|
| Height (mm):                  | 1180                         |
| Width (mm):                   | 501                          |
| Depth (mm):                   | 471                          |
| Nett Weight (kg):             | 42.8                         |
| Packaging Dimensions          |                              |
| Height (mm):                  | 1210                         |
| Width (mm):                   | 531                          |
| Depth (mm):                   | 511                          |
| Gross Weight (kg):            | 43.3                         |
| Packaging Data                |                              |
| Box Colour:                   | Brown Cardboard Box          |
| Box Qty:                      | 1                            |
| Label Size:                   | 150 x 100                    |
| Label Colour:                 | White Label                  |
| Label Qty:                    | 2                            |
| Outer Box Dimensions (If Appl | icable)                      |
| Height (mm):                  |                              |
| Width (mm):                   |                              |
| Depth (mm):                   |                              |
| Gross Weight (kg):            |                              |
| Barcode:                      | 5056211818090                |
| Product Details               |                              |
| Country of Origin:            | United Kingdom               |
| Fitting Instruction:          | Yes                          |
| Certification: FSC:           | Yes CE:                      |
| Colour:                       | Twilight Blue                |
| Construction Method:          | Cam & Wood Dowel             |
| Construction Type:            | Rigid                        |
| Cabinet Finish:               | Mdf Vinyl Textured Woodgrain |
| Fascia Finish:                | Mdf Vinyl Textured Woodgrain |
| Cabinet Thickness (mm):       | 18                           |
| Fascia Thickness (mm):        | 18                           |
| Drawer Included:              | No                           |
| Drawer Type:                  | Not Applicable               |
| No of Shelves:                | 2                            |
| Hinge Type:                   | 95 Degree Inset Clip-On S/C  |
| Hinge Included:               | Yes                          |
| Adjustable Legs:              | Not Applicable               |
| Fixings Included:             | Not Required                 |
| Handle Style:                 | Traditional                  |
| Handle Included:              | Yes                          |
| Waste Shroud:                 | Not Applicable               |
| Handle Type:                  | Knob                         |
|                               |                              |