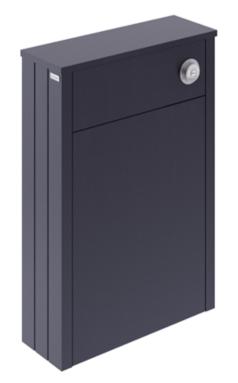

## TECHNICAL DATA SHEET

ROXOR

Sales Code: LON341

| Product Dimensions      |                              |
|-------------------------|------------------------------|
| Height (mm):            | 828                          |
| Width (mm):             | 560                          |
| Depth (mm):             | 205                          |
| Nett Weight (kg):       | 15.5                         |
| Packaging Dimensions    |                              |
| Height (mm):            | 860                          |
| Width (mm):             | 590                          |
| Depth (mm):             | 235                          |
| Gross Weight (kg):      | 16                           |
| Packaging Data          |                              |
| Box Colour:             | Brown Cardboard Box          |
| Box Qty:                | 1                            |
| Label Size:             | 150 x 100                    |
| Label Colour:           | White Label                  |
| Label Qty:              | 2                            |
| Outer Box Dimensions (  | If Applicable)               |
| Height (mm):            |                              |
| Width (mm):             |                              |
| Depth (mm):             |                              |
| Gross Weight (kg):      |                              |
| Barcode:                | 5056211818212                |
| Product Details         |                              |
| Country of Origin:      | United Kingdom               |
| Fitting Instruction:    | Yes                          |
| Certification:          | FSC: Yes CE:                 |
| Colour:                 | Twilight Blue                |
| Construction Method:    | Cam & Wood Dowel             |
| Construction Type:      | Rigid                        |
| Cabinet Finish:         | Mdf Vinyl Textured Woodgrain |
| Fascia Finish:          | Mdf Vinyl Textured Woodgrain |
| Cabinet Thickness (mm): | 18                           |
| Fascia Thickness (mm):  | 18                           |
| Drawer Included:        | Not Applicable               |
| Drawer Type:            | Not Applicable               |
| No of Shelves:          | Not Applicable               |
| Hinge Type:             | Not Applicable               |
| Hinge Included:         | Not Applicable               |
| Adjustable Legs:        | Not Applicable               |
| Fixings Included:       | Not Required                 |
| Handle Style:           | Not Applicable               |
| Handle Included:        | Not Applicable               |
| Waste Shroud:           | Not Applicable               |
| Handle Type:            | Not Applicable               |