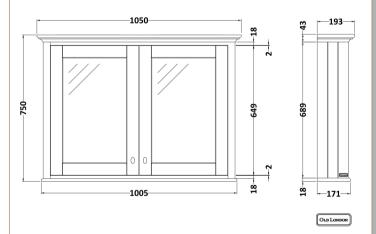

Sales Code: LON317 **Description:** 1050 Mirror Cabinet

| Product Dimensions      |         |                              |
|-------------------------|---------|------------------------------|
| Height (mm):            |         | 750                          |
| Width (mm):             |         | 1050                         |
| Depth (mm):             |         | 198                          |
| Nett Weight (kg):       |         | 37.5                         |
| Packaging Dimensions    |         |                              |
| Height (mm):            |         | 777                          |
| Width (mm):             |         | 1080                         |
| Depth (mm):             |         | 223                          |
| Gross Weight (kg):      |         | 38                           |
| Packaging Data          |         |                              |
| Box Colour:             |         | Brown Cardboard Box          |
| Box Qty:                |         | 1                            |
| Label Size:             |         | 150 x 100                    |
| Label Colour:           |         | White Label                  |
| Label Qty:              |         | 2                            |
| Outer Box Dimensions (  | If Appl | icable)                      |
| Height (mm):            |         |                              |
| Width (mm):             |         |                              |
| Depth (mm):             |         |                              |
| Gross Weight (kg):      |         |                              |
| Barcode:                |         | 5056211818182                |
| Product Details         |         |                              |
| Country of Origin:      |         | United Kingdom               |
| Fitting Instruction:    |         | Yes                          |
| Certification:          | FSC:    | Yes CE:                      |
| Colour:                 |         | Twilight Blue                |
| Construction Method:    |         | Cam & Wood Dowel             |
| Construction Type:      |         | Rigid                        |
| Cabinet Finish:         |         | Mdf Vinyl Textured Woodgrain |
| Fascia Finish:          |         | Mdf Vinyl Textured Woodgrain |
| Cabinet Thickness (mm): |         | 18                           |
| Fascia Thickness (mm):  |         | 18                           |
| Drawer Included:        |         | Not Applicable               |
| Drawer Type:            |         | Not Applicable               |
| No of Shelves:          |         | 1                            |
| Hinge Type:             |         | 95 Degree Inset Clip-On S/C  |
| Hinge Included:         |         | Yes                          |
| Adjustable Legs:        |         | Not Applicable               |
| Fixings Included:       |         | Yes                          |
| Handle Style:           |         | Traditional                  |
| Handle Included:        |         | Yes                          |
| Waste Shroud:           |         | Not Applicable               |
| Handle Type:            |         | Knob                         |