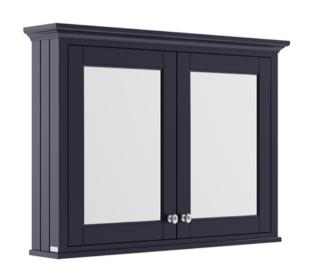

Sales Code: LON317 **Description:** 1050 Mirror Cabinet

| Product Dimensions      |         |                              |
|-------------------------|---------|------------------------------|
| Height (mm):            |         | 750                          |
| Width (mm):             |         | 1050                         |
| Depth (mm):             |         | 198                          |
| Nett Weight (kg):       |         | 37.5                         |
| Packaging Dimensions    |         |                              |
| Height (mm):            |         | 777                          |
| Width (mm):             |         | 1080                         |
| Depth (mm):             |         | 223                          |
| Gross Weight (kg):      |         | 38                           |
| Packaging Data          |         |                              |
| Box Colour:             |         | Brown Cardboard Box          |
| Box Qty:                |         | 1                            |
| Label Size:             |         | 150 x 100                    |
| Label Colour:           |         | White Label                  |
| Label Qty:              |         | 2                            |
| Outer Box Dimensions (  | If Appl | icable)                      |
| Height (mm):            |         |                              |
| Width (mm):             |         |                              |
| Depth (mm):             |         |                              |
| Gross Weight (kg):      |         |                              |
| Barcode:                |         | 5056211818182                |
| Product Details         |         |                              |
| Country of Origin:      |         | United Kingdom               |
| Fitting Instruction:    |         | Yes                          |
| Certification:          | FSC:    | Yes CE:                      |
| Colour:                 |         | Twilight Blue                |
| Construction Method:    |         | Cam & Wood Dowel             |
| Construction Type:      |         | Rigid                        |
| Cabinet Finish:         |         | Mdf Vinyl Textured Woodgrain |
| Fascia Finish:          |         | Mdf Vinyl Textured Woodgrain |
| Cabinet Thickness (mm): |         | 18                           |
| Fascia Thickness (mm):  |         | 18                           |
| Drawer Included:        |         | Not Applicable               |
| Drawer Type:            |         | Not Applicable               |
| No of Shelves:          |         | 1                            |
| Hinge Type:             |         | 95 Degree Inset Clip-On S/C  |
| Hinge Included:         |         | Yes                          |
| Adjustable Legs:        |         | Not Applicable               |
| Fixings Included:       |         | Yes                          |
| Handle Style:           |         | Traditional                  |
| Handle Included:        |         | Yes                          |
| Waste Shroud:           |         | Not Applicable               |
| Handle Type:            |         | Knob                         |