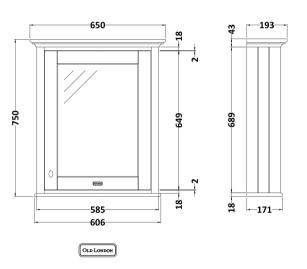

Sales Code: LON314 **Description:** 600 Mirror Cabinet

| <b>Product Dimensions</b> |                              |
|---------------------------|------------------------------|
| Height (mm):              | 750                          |
| Width (mm):               | 650                          |
| Depth (mm):               | 198                          |
| Nett Weight (kg):         | 24                           |
| Packaging Dimensions      |                              |
| Height (mm):              | 782                          |
| Width (mm):               | 680                          |
| Depth (mm):               | 223                          |
| Gross Weight (kg):        | 24.5                         |
| Packaging Data            |                              |
| Box Colour:               | Brown Cardboard Box          |
| Box Qty:                  | 1                            |
| Label Size:               | 150 x 100                    |
| Label Colour:             | White Label                  |
| Label Qty:                | 2                            |
| Outer Box Dimensions (If  | Applicable)                  |
| Height (mm):              |                              |
| Width (mm):               |                              |
| Depth (mm):               |                              |
| Gross Weight (kg):        |                              |
| Barcode:                  | 5056211818151                |
| Product Details           |                              |
| Country of Origin:        | United Kingdom               |
| Fitting Instruction:      | Yes                          |
| Certification:            | FSC: Yes CE:                 |
| Colour:                   | Twilight Blue                |
| Construction Method:      | Cam & Wood Dowel             |
| Construction Type:        | Rigid                        |
| Cabinet Finish:           | Mdf Vinyl Textured Woodgrain |
| Fascia Finish:            | Mdf Vinyl Textured Woodgrain |
| Cabinet Thickness (mm):   | 18                           |
| Fascia Thickness (mm):    | 18                           |
| Drawer Included:          | Not Applicable               |
| Drawer Type:              | Not Applicable               |
| No of Shelves:            | 1                            |
| Hinge Type:               | 95 Degree Inset Clip-On S/C  |
| Hinge Included:           | Yes                          |
| Adjustable Legs:          | Not Applicable               |
| Fixings Included:         | Yes                          |
| Handle Style:             | Traditional                  |
| Handle Included:          | Yes                          |
| Waste Shroud:             | Not Applicable               |
| Handle Type:              | Knob                         |