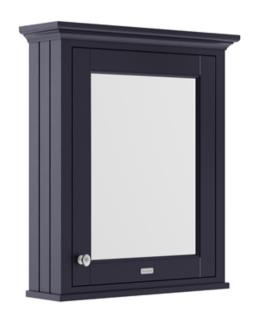

Sales Code: LON314 **Description:** 600 Mirror Cabinet

| <b>Product Dimensions</b> |                              |
|---------------------------|------------------------------|
| Height (mm):              | 750                          |
| Width (mm):               | 650                          |
| Depth (mm):               | 198                          |
| Nett Weight (kg):         | 24                           |
| Packaging Dimensions      |                              |
| Height (mm):              | 782                          |
| Width (mm):               | 680                          |
| Depth (mm):               | 223                          |
| Gross Weight (kg):        | 24.5                         |
| Packaging Data            |                              |
| Box Colour:               | Brown Cardboard Box          |
| Box Qty:                  | 1                            |
| Label Size:               | 150 x 100                    |
| Label Colour:             | White Label                  |
| Label Qty:                | 2                            |
| Outer Box Dimensions (If  | Applicable)                  |
| Height (mm):              |                              |
| Width (mm):               |                              |
| Depth (mm):               |                              |
| Gross Weight (kg):        |                              |
| Barcode:                  | 5056211818151                |
| Product Details           |                              |
| Country of Origin:        | United Kingdom               |
| Fitting Instruction:      | Yes                          |
| Certification:            | FSC: Yes CE:                 |
| Colour:                   | Twilight Blue                |
| Construction Method:      | Cam & Wood Dowel             |
| Construction Type:        | Rigid                        |
| Cabinet Finish:           | Mdf Vinyl Textured Woodgrain |
| Fascia Finish:            | Mdf Vinyl Textured Woodgrain |
| Cabinet Thickness (mm):   | 18                           |
| Fascia Thickness (mm):    | 18                           |
| Drawer Included:          | Not Applicable               |
| Drawer Type:              | Not Applicable               |
| No of Shelves:            | 1                            |
| Hinge Type:               | 95 Degree Inset Clip-On S/C  |
| Hinge Included:           | Yes                          |
| Adjustable Legs:          | Not Applicable               |
| Fixings Included:         | Yes                          |
| Handle Style:             | Traditional                  |
| Handle Included:          | Yes                          |
| Waste Shroud:             | Not Applicable               |
| Handle Type:              | Knob                         |