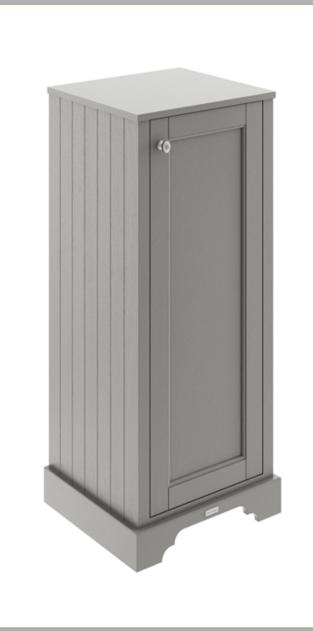

Sales Code: LON261 **Description:** Tall Boy Unit

| Product Dimensions      |                              |
|-------------------------|------------------------------|
| Height (mm):            | 1180                         |
| Width (mm):             | 501                          |
| Depth (mm):             | 471                          |
| Nett Weight (kg):       | 42.8                         |
| Packaging Dimensions    |                              |
| Height (mm):            | 1210                         |
| Width (mm):             | 531                          |
| Depth (mm):             | 511                          |
| Gross Weight (kg):      | 43.3                         |
| Packaging Data          |                              |
| Box Colour:             | Brown Cardboard Box          |
| Box Qty:                | 1                            |
| Label Size:             | 150 x 100                    |
| Label Colour:           | White Label                  |
| Label Qty:              | 2                            |
| Outer Box Dimensions (  | If Applicable)               |
| Height (mm):            | **                           |
| Width (mm):             |                              |
| Depth (mm):             |                              |
| Gross Weight (kg):      |                              |
| Barcode:                | 5056211818083                |
| Product Details         |                              |
| Country of Origin:      | United Kingdom               |
| Fitting Instruction:    | Yes                          |
| Certification:          | FSC: Yes CE:                 |
| Colour:                 | Storm Grey                   |
| Construction Method:    | Cam & Wood Dowel             |
| Construction Type:      | Rigid                        |
| Cabinet Finish:         | Mdf Vinyl Textured Woodgrain |
| Fascia Finish:          | Mdf Vinyl Textured Woodgrain |
| Cabinet Thickness (mm): | 18                           |
| Fascia Thickness (mm):  | 18                           |
| Drawer Included:        | No                           |
| Drawer Type:            | Not Applicable               |
| No of Shelves:          | 2                            |
| Hinge Type:             | 95 Degree Inset Clip-On S/C  |
| Hinge Included:         | Yes                          |
| Adjustable Legs:        | Not Applicable               |
| Fixings Included:       | Not Required                 |
| Handle Style:           | Traditional                  |
| Handle Included:        | Yes                          |
| Waste Shroud:           | Not Applicable               |
| Handle Type:            | Knob                         |