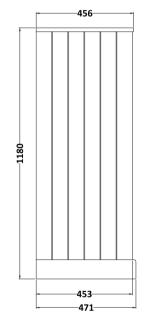

Sales Code: LON261 **Description:** Tall Boy Unit

| Product Dimensions      |                              |
|-------------------------|------------------------------|
| Height (mm):            | 1180                         |
| Width (mm):             | 501                          |
| Depth (mm):             | 471                          |
| Nett Weight (kg):       | 42.8                         |
| Packaging Dimensions    |                              |
| Height (mm):            | 1210                         |
| Width (mm):             | 531                          |
| Depth (mm):             | 511                          |
| Gross Weight (kg):      | 43.3                         |
| Packaging Data          |                              |
| Box Colour:             | Brown Cardboard Box          |
| Box Qty:                | 1                            |
| Label Size:             | 150 x 100                    |
| Label Colour:           | White Label                  |
| Label Qty:              | 2                            |
| Outer Box Dimensions (  | If Applicable)               |
| Height (mm):            | **                           |
| Width (mm):             |                              |
| Depth (mm):             |                              |
| Gross Weight (kg):      |                              |
| Barcode:                | 5056211818083                |
| Product Details         |                              |
| Country of Origin:      | United Kingdom               |
| Fitting Instruction:    | Yes                          |
| Certification:          | FSC: Yes CE:                 |
| Colour:                 | Storm Grey                   |
| Construction Method:    | Cam & Wood Dowel             |
| Construction Type:      | Rigid                        |
| Cabinet Finish:         | Mdf Vinyl Textured Woodgrain |
| Fascia Finish:          | Mdf Vinyl Textured Woodgrain |
| Cabinet Thickness (mm): | 18                           |
| Fascia Thickness (mm):  | 18                           |
| Drawer Included:        | No                           |
| Drawer Type:            | Not Applicable               |
| No of Shelves:          | 2                            |
| Hinge Type:             | 95 Degree Inset Clip-On S/C  |
| Hinge Included:         | Yes                          |
| Adjustable Legs:        | Not Applicable               |
| Fixings Included:       | Not Required                 |
| Handle Style:           | Traditional                  |
| Handle Included:        | Yes                          |
| Waste Shroud:           | Not Applicable               |
| Handle Type:            | Knob                         |