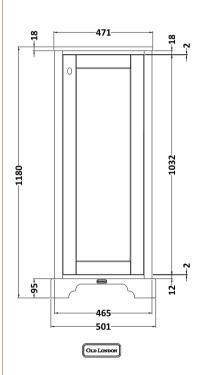

Sales Code: LON261 **Description:** Tall Boy Unit

| Product Dimensions      |                              |
|-------------------------|------------------------------|
| Height (mm):            | 1180                         |
| Width (mm):             | 501                          |
| Depth (mm):             | 471                          |
| Nett Weight (kg):       | 42.8                         |
| Packaging Dimensions    |                              |
| Height (mm):            | 1210                         |
| Width (mm):             | 531                          |
| Depth (mm):             | 511                          |
| Gross Weight (kg):      | 43.3                         |
| Packaging Data          |                              |
| Box Colour:             | Brown Cardboard Box          |
| Box Qty:                | 1                            |
| Label Size:             | 150 x 100                    |
| Label Colour:           | White Label                  |
| Label Qty:              | 2                            |
| Outer Box Dimensions (  | If Applicable)               |
| Height (mm):            | **                           |
| Width (mm):             |                              |
| Depth (mm):             |                              |
| Gross Weight (kg):      |                              |
| Barcode:                | 5056211818083                |
| Product Details         |                              |
| Country of Origin:      | United Kingdom               |
| Fitting Instruction:    | Yes                          |
| Certification:          | FSC: Yes CE:                 |
| Colour:                 | Storm Grey                   |
| Construction Method:    | Cam & Wood Dowel             |
| Construction Type:      | Rigid                        |
| Cabinet Finish:         | Mdf Vinyl Textured Woodgrain |
| Fascia Finish:          | Mdf Vinyl Textured Woodgrain |
| Cabinet Thickness (mm): | 18                           |
| Fascia Thickness (mm):  | 18                           |
| Drawer Included:        | No                           |
| Drawer Type:            | Not Applicable               |
| No of Shelves:          | 2                            |
| Hinge Type:             | 95 Degree Inset Clip-On S/C  |
| Hinge Included:         | Yes                          |
| Adjustable Legs:        | Not Applicable               |
| Fixings Included:       | Not Required                 |
| Handle Style:           | Traditional                  |
| Handle Included:        | Yes                          |
| Waste Shroud:           | Not Applicable               |
| Handle Type:            | Knob                         |