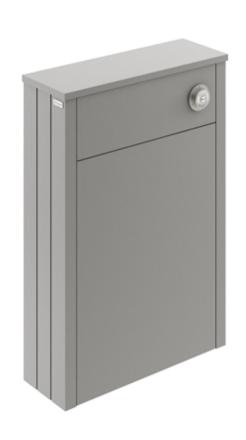

Sales Code: LON241 Description: 550 Wc Unit

| <b>Product Dimensions</b>   |                              |
|-----------------------------|------------------------------|
| Height (mm):                | 828                          |
| Width (mm):                 | 560                          |
| Depth (mm):                 | 205                          |
| Nett Weight (kg):           | 15.5                         |
| Packaging Dimensions        |                              |
| Height (mm):                | 860                          |
| Width (mm):                 | 590                          |
| Depth (mm):                 | 235                          |
| Gross Weight (kg):          | 16                           |
| Packaging Data              |                              |
| Box Colour:                 | Brown Cardboard Box          |
| Box Qty:                    | 1                            |
| Label Size:                 | 150 x 100                    |
| Label Colour:               | White Label                  |
| Label Qty:                  | 2                            |
| Outer Box Dimensions (If Ap | plicable)                    |
| Height (mm):                |                              |
| Width (mm):                 |                              |
| Depth (mm):                 |                              |
| Gross Weight (kg):          |                              |
| Barcode:                    | 5056211818205                |
| <b>Product Details</b>      |                              |
| Country of Origin:          | United Kingdom               |
| Fitting Instruction:        | Yes                          |
|                             | C: Yes CE:                   |
| Colour:                     | Storm Grey                   |
| Construction Method:        | Cam & Wood Dowel             |
| Construction Type:          | Rigid                        |
| Cabinet Finish:             | Mdf Vinyl Textured Woodgrain |
| Fascia Finish:              | Mdf Vinyl Textured Woodgrain |
| Cabinet Thickness (mm):     | 18                           |
| Fascia Thickness (mm):      | 18                           |
| Drawer Included:            | Not Applicable               |
| Drawer Type:                | Not Applicable               |
| No of Shelves:              | Not Applicable               |
| Hinge Type:                 | Not Applicable               |
| Hinge Included:             | Not Applicable               |
| Adjustable Legs:            | Not Applicable               |
| Fixings Included:           | Not Required                 |
| Handle Style:               | Not Applicable               |
| Handle Included:            | Not Applicable               |
| Waste Shroud:               | Not Applicable               |
| Handle Type:                | Not Applicable               |