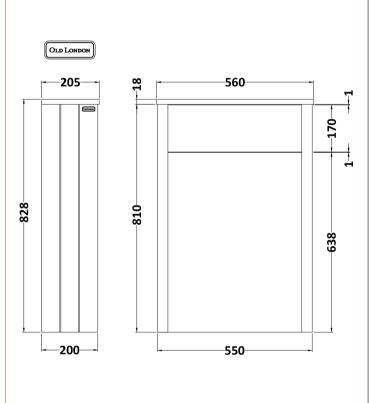

Sales Code: LON241 Description: 550 Wc Unit

| <b>Product Dimensions</b>   |                              |
|-----------------------------|------------------------------|
| Height (mm):                | 828                          |
| Width (mm):                 | 560                          |
| Depth (mm):                 | 205                          |
| Nett Weight (kg):           | 15.5                         |
| Packaging Dimensions        |                              |
| Height (mm):                | 860                          |
| Width (mm):                 | 590                          |
| Depth (mm):                 | 235                          |
| Gross Weight (kg):          | 16                           |
| Packaging Data              |                              |
| Box Colour:                 | Brown Cardboard Box          |
| Box Qty:                    | 1                            |
| Label Size:                 | 150 x 100                    |
| Label Colour:               | White Label                  |
| Label Qty:                  | 2                            |
| Outer Box Dimensions (If Ap | plicable)                    |
| Height (mm):                |                              |
| Width (mm):                 |                              |
| Depth (mm):                 |                              |
| Gross Weight (kg):          |                              |
| Barcode:                    | 5056211818205                |
| <b>Product Details</b>      |                              |
| Country of Origin:          | United Kingdom               |
| Fitting Instruction:        | Yes                          |
|                             | C: Yes CE:                   |
| Colour:                     | Storm Grey                   |
| Construction Method:        | Cam & Wood Dowel             |
| Construction Type:          | Rigid                        |
| Cabinet Finish:             | Mdf Vinyl Textured Woodgrain |
| Fascia Finish:              | Mdf Vinyl Textured Woodgrain |
| Cabinet Thickness (mm):     | 18                           |
| Fascia Thickness (mm):      | 18                           |
| Drawer Included:            | Not Applicable               |
| Drawer Type:                | Not Applicable               |
| No of Shelves:              | Not Applicable               |
| Hinge Type:                 | Not Applicable               |
| Hinge Included:             | Not Applicable               |
| Adjustable Legs:            | Not Applicable               |
| Fixings Included:           | Not Required                 |
| Handle Style:               | Not Applicable               |
| Handle Included:            | Not Applicable               |
| Waste Shroud:               | Not Applicable               |
| Handle Type:                | Not Applicable               |