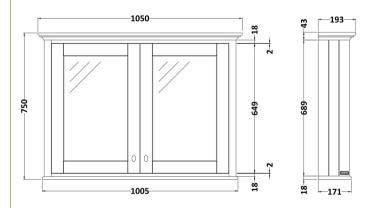

ROXOR

Sales Code: LON217

**Description:** 1050 Mirror Cabinet

OLD LONDON

| Product Dimensions       |      |                              |
|--------------------------|------|------------------------------|
| Height (mm):             |      | 750                          |
| Width (mm):              |      | 1050                         |
| Depth (mm):              |      | 198                          |
| Nett Weight (kg):        |      | 37.5                         |
| Packaging Dimensions     |      |                              |
| Height (mm):             |      | 777                          |
| Width (mm):              |      | 1080                         |
| Depth (mm):              |      | 223                          |
| Gross Weight (kg):       |      | 38                           |
| Packaging Data           |      |                              |
| Box Colour:              |      | Brown Cardboard Box          |
| Box Qty:                 |      | 1                            |
| Label Size:              |      | 150 x 100                    |
| Label Colour:            |      | White Label                  |
| Label Qty:               |      | 2                            |
| Outer Box Dimensions (If | Appl | icable)                      |
| Height (mm):             |      |                              |
| Width (mm):              |      |                              |
| Depth (mm):              |      |                              |
| Gross Weight (kg):       |      |                              |
| Barcode:                 |      | 5056211818175                |
| Product Details          |      |                              |
| Country of Origin:       |      | United Kingdom               |
| Fitting Instruction:     |      | Yes                          |
| Certification:           | FSC: | Yes CE:                      |
| Colour:                  |      | Storm Grey                   |
| Construction Method:     |      | Cam & Wood Dowel             |
| Construction Type:       |      | Rigid                        |
| Cabinet Finish:          |      | Mdf Vinyl Textured Woodgrain |
| Fascia Finish:           |      | Mdf Vinyl Textured Woodgrain |
| Cabinet Thickness (mm):  |      | 18                           |
| Fascia Thickness (mm):   |      | 18                           |
| Drawer Included:         |      | Not Applicable               |
| Drawer Type:             |      | Not Applicable               |
| No of Shelves:           |      | 1                            |
| Hinge Type:              |      | 95 Degree Inset Clip-On S/C  |
| Hinge Included:          |      | Yes                          |
| Adjustable Legs:         |      | Not Applicable               |
| Fixings Included:        |      | Yes                          |
| Handle Style:            |      | Traditional                  |
| Handle Included:         |      | Yes                          |
| Waste Shroud:            |      | Not Applicable               |
| Handle Type:             |      | Knob                         |