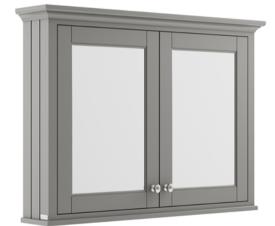

ROXOR

Sales Code: LON217

**Description:** 1050 Mirror Cabinet

OLD LONDON

| Product Dimensions       |      |                              |
|--------------------------|------|------------------------------|
| Height (mm):             |      | 750                          |
| Width (mm):              |      | 1050                         |
| Depth (mm):              |      | 198                          |
| Nett Weight (kg):        |      | 37.5                         |
| Packaging Dimensions     |      |                              |
| Height (mm):             |      | 777                          |
| Width (mm):              |      | 1080                         |
| Depth (mm):              |      | 223                          |
| Gross Weight (kg):       |      | 38                           |
| Packaging Data           |      |                              |
| Box Colour:              |      | Brown Cardboard Box          |
| Box Qty:                 |      | 1                            |
| Label Size:              |      | 150 x 100                    |
| Label Colour:            |      | White Label                  |
| Label Qty:               |      | 2                            |
| Outer Box Dimensions (If | Appl | icable)                      |
| Height (mm):             |      |                              |
| Width (mm):              |      |                              |
| Depth (mm):              |      |                              |
| Gross Weight (kg):       |      |                              |
| Barcode:                 |      | 5056211818175                |
| Product Details          |      |                              |
| Country of Origin:       |      | United Kingdom               |
| Fitting Instruction:     |      | Yes                          |
| Certification:           | FSC: | Yes CE:                      |
| Colour:                  |      | Storm Grey                   |
| Construction Method:     |      | Cam & Wood Dowel             |
| Construction Type:       |      | Rigid                        |
| Cabinet Finish:          |      | Mdf Vinyl Textured Woodgrain |
| Fascia Finish:           |      | Mdf Vinyl Textured Woodgrain |
| Cabinet Thickness (mm):  |      | 18                           |
| Fascia Thickness (mm):   |      | 18                           |
| Drawer Included:         |      | Not Applicable               |
| Drawer Type:             |      | Not Applicable               |
| No of Shelves:           |      | 1                            |
| Hinge Type:              |      | 95 Degree Inset Clip-On S/C  |
| Hinge Included:          |      | Yes                          |
| Adjustable Legs:         |      | Not Applicable               |
| Fixings Included:        |      | Yes                          |
| Handle Style:            |      | Traditional                  |
| Handle Included:         |      | Yes                          |
| Waste Shroud:            |      | Not Applicable               |
| Handle Type:             |      | Knob                         |