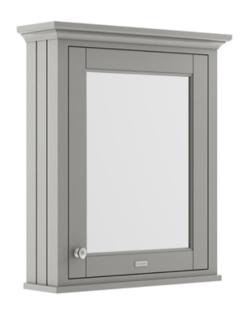

Sales Code: LON214 Description: 600 Mirror Cabinet

| Product Dimensions       |       |                              |
|--------------------------|-------|------------------------------|
| Height (mm):             |       | 750                          |
| Width (mm):              |       | 650                          |
| Depth (mm):              |       | 198                          |
| Nett Weight (kg):        |       | 24                           |
| Packaging Dimensions     |       |                              |
| Height (mm):             |       | 782                          |
| Width (mm):              |       | 680                          |
| Depth (mm):              |       | 223                          |
| Gross Weight (kg):       |       | 24.5                         |
| Packaging Data           |       |                              |
| Box Colour:              |       | Brown Cardboard Box          |
| Box Qty:                 |       | 1                            |
| Label Size:              |       | 150 x 100                    |
| Label Colour:            |       | White Label                  |
| Label Qty:               |       | 2                            |
| Outer Box Dimensions (If | Appli | icable)                      |
| Height (mm):             |       |                              |
| Width (mm):              |       |                              |
| Depth (mm):              |       |                              |
| Gross Weight (kg):       |       |                              |
| Barcode:                 |       | 5056211818144                |
| Product Details          |       |                              |
| Country of Origin:       |       | United Kingdom               |
| Fitting Instruction:     |       | Yes                          |
| Certification:           | FSC:  | Yes CE:                      |
| Colour:                  |       | Storm Grey                   |
| Construction Method:     |       | Cam & Wood Dowel             |
| Construction Type:       |       | Rigid                        |
| Cabinet Finish:          |       | Mdf Vinyl Textured Woodgrain |
| Fascia Finish:           |       | Mdf Vinyl Textured Woodgrain |
| Cabinet Thickness (mm):  |       | 18                           |
| Fascia Thickness (mm):   |       | 18                           |
| Drawer Included:         |       | Not Applicable               |
| Drawer Type:             |       | Not Applicable               |
| No of Shelves:           |       | 1                            |
| Hinge Type:              |       | 95 Degree Inset Clip-On S/C  |
| Hinge Included:          |       | Yes                          |
| Adjustable Legs:         |       | Not Applicable               |
| Fixings Included:        |       | Yes                          |
| Handle Style:            |       | Traditional                  |
| Handle Included:         |       | Yes                          |
| Waste Shroud:            |       | Not Applicable               |
| Handle Type:             |       | Knob                         |