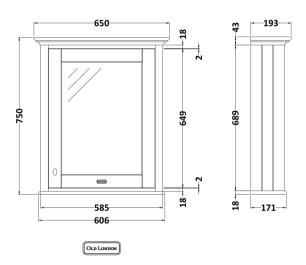

Sales Code: LON214 Description: 600 Mirror Cabinet

| Product Dimensions       |       |                              |
|--------------------------|-------|------------------------------|
| Height (mm):             |       | 750                          |
| Width (mm):              |       | 650                          |
| Depth (mm):              |       | 198                          |
| Nett Weight (kg):        |       | 24                           |
| Packaging Dimensions     |       |                              |
| Height (mm):             |       | 782                          |
| Width (mm):              |       | 680                          |
| Depth (mm):              |       | 223                          |
| Gross Weight (kg):       |       | 24.5                         |
| Packaging Data           |       |                              |
| Box Colour:              |       | Brown Cardboard Box          |
| Box Qty:                 |       | 1                            |
| Label Size:              |       | 150 x 100                    |
| Label Colour:            |       | White Label                  |
| Label Qty:               |       | 2                            |
| Outer Box Dimensions (If | Appli | icable)                      |
| Height (mm):             |       |                              |
| Width (mm):              |       |                              |
| Depth (mm):              |       |                              |
| Gross Weight (kg):       |       |                              |
| Barcode:                 |       | 5056211818144                |
| Product Details          |       |                              |
| Country of Origin:       |       | United Kingdom               |
| Fitting Instruction:     |       | Yes                          |
| Certification:           | FSC:  | Yes CE:                      |
| Colour:                  |       | Storm Grey                   |
| Construction Method:     |       | Cam & Wood Dowel             |
| Construction Type:       |       | Rigid                        |
| Cabinet Finish:          |       | Mdf Vinyl Textured Woodgrain |
| Fascia Finish:           |       | Mdf Vinyl Textured Woodgrain |
| Cabinet Thickness (mm):  |       | 18                           |
| Fascia Thickness (mm):   |       | 18                           |
| Drawer Included:         |       | Not Applicable               |
| Drawer Type:             |       | Not Applicable               |
| No of Shelves:           |       | 1                            |
| Hinge Type:              |       | 95 Degree Inset Clip-On S/C  |
| Hinge Included:          |       | Yes                          |
| Adjustable Legs:         |       | Not Applicable               |
| Fixings Included:        |       | Yes                          |
| Handle Style:            |       | Traditional                  |
| Handle Included:         |       | Yes                          |
| Waste Shroud:            |       | Not Applicable               |
| Handle Type:             |       | Knob                         |