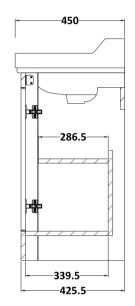

## **Packaging Details**

Barcode: 5056211820222

Sales Code: LON435 **Description:** 560 Basin Unit

| Product Dimensions                   |                              |
|--------------------------------------|------------------------------|
|                                      | 770                          |
| Height (mm):                         | 770                          |
| Width (mm):                          | 513                          |
| Depth (mm):                          | 426                          |
| Nett Weight (kg):                    | 23.5                         |
| Packaging Dimensions                 |                              |
| Height (mm):                         | 800                          |
| Width (mm):                          | 567                          |
| Depth (mm):                          | 488                          |
| Gross Weight (kg):                   | 24                           |
| Packaging Data                       |                              |
| Box Colour:                          | Brown Cardboard Box          |
| Box Qty:                             | 1                            |
| Label Size:                          | 150 x 100                    |
| Label Colour:                        | White Label                  |
| Label Qty:                           | 2                            |
| <b>Outer Box Dimensions (If Appl</b> | icable)                      |
| Height (mm):                         |                              |
| Width (mm):                          |                              |
| Depth (mm):                          |                              |
| Gross Weight (kg):                   |                              |
| Barcode:                             | 5056211818953                |
| Product Details                      |                              |
| Country of Origin:                   | United Kingdom               |
| Fitting Instruction:                 | No                           |
| Certification: FSC:                  | Yes CE:                      |
| Colour:                              | Timeless Sand                |
| Construction Method:                 | Cam & Wood Dowel             |
| Construction Type:                   | Rigid                        |
| Cabinet Finish:                      | Mdf Vinyl Textured Woodgrain |
| Fascia Finish:                       | Mdf Vinyl Textured Woodgrain |
| Cabinet Thickness (mm):              | 18                           |
| Fascia Thickness (mm):               | 18                           |
| Drawer Included:                     | No                           |
| Drawer Type:                         | Not Applicable               |
| No of Shelves:                       | 1                            |
| Hinge Type:                          | 95 Degree Inset Clip-On S/C  |
| Hinge Included:                      | Yes                          |
| Adjustable Legs:                     | Not Applicable               |
| Fixings Included:                    | Not Required                 |
| Handle Style:                        | Traditional                  |
| Handle Included:                     | Yes                          |
| Waste Shroud:                        | No                           |
| Handle Type:                         | Knob                         |
|                                      |                              |