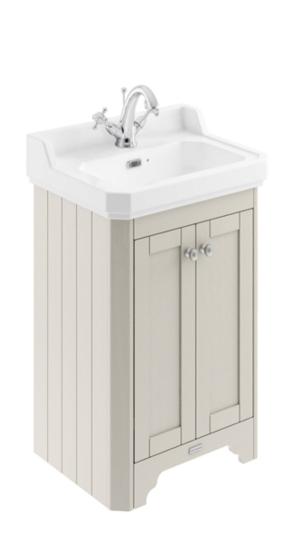

## ROXOR

Sales Code: LOF474 Description: 560mm 2-Door Unit & Basin 2Th

## **Packaging Details**

Barcode: 5056211820222

Sales Code: LON435 **Description:** 560 Basin Unit

| Product Dimensions                   |                              |
|--------------------------------------|------------------------------|
|                                      | 770                          |
| Height (mm):                         | 770                          |
| Width (mm):                          | 513                          |
| Depth (mm):                          | 426                          |
| Nett Weight (kg):                    | 23.5                         |
| Packaging Dimensions                 |                              |
| Height (mm):                         | 800                          |
| Width (mm):                          | 567                          |
| Depth (mm):                          | 488                          |
| Gross Weight (kg):                   | 24                           |
| Packaging Data                       |                              |
| Box Colour:                          | Brown Cardboard Box          |
| Box Qty:                             | 1                            |
| Label Size:                          | 150 x 100                    |
| Label Colour:                        | White Label                  |
| Label Qty:                           | 2                            |
| <b>Outer Box Dimensions (If Appl</b> | icable)                      |
| Height (mm):                         |                              |
| Width (mm):                          |                              |
| Depth (mm):                          |                              |
| Gross Weight (kg):                   |                              |
| Barcode:                             | 5056211818953                |
| Product Details                      |                              |
| Country of Origin:                   | United Kingdom               |
| Fitting Instruction:                 | No                           |
| Certification: FSC:                  | Yes CE:                      |
| Colour:                              | Timeless Sand                |
| Construction Method:                 | Cam & Wood Dowel             |
| Construction Type:                   | Rigid                        |
| Cabinet Finish:                      | Mdf Vinyl Textured Woodgrain |
| Fascia Finish:                       | Mdf Vinyl Textured Woodgrain |
| Cabinet Thickness (mm):              | 18                           |
| Fascia Thickness (mm):               | 18                           |
| Drawer Included:                     | No                           |
| Drawer Type:                         | Not Applicable               |
| No of Shelves:                       | 1                            |
| Hinge Type:                          | 95 Degree Inset Clip-On S/C  |
| Hinge Included:                      | Yes                          |
| Adjustable Legs:                     | Not Applicable               |
| Fixings Included:                    | Not Required                 |
| Handle Style:                        | Traditional                  |
| Handle Included:                     | Yes                          |
| Waste Shroud:                        | No                           |
| Handle Type:                         | Knob                         |
|                                      |                              |