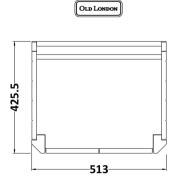

## **Packaging Details**

Barcode: 5056211820222

Sales Code: LON435 **Description:** 560 Basin Unit

| Product Dimensions                   |                              |
|--------------------------------------|------------------------------|
|                                      | 770                          |
| Height (mm):                         | 770                          |
| Width (mm):                          | 513                          |
| Depth (mm):                          | 426                          |
| Nett Weight (kg):                    | 23.5                         |
| Packaging Dimensions                 |                              |
| Height (mm):                         | 800                          |
| Width (mm):                          | 567                          |
| Depth (mm):                          | 488                          |
| Gross Weight (kg):                   | 24                           |
| Packaging Data                       |                              |
| Box Colour:                          | Brown Cardboard Box          |
| Box Qty:                             | 1                            |
| Label Size:                          | 150 x 100                    |
| Label Colour:                        | White Label                  |
| Label Qty:                           | 2                            |
| <b>Outer Box Dimensions (If Appl</b> | icable)                      |
| Height (mm):                         |                              |
| Width (mm):                          |                              |
| Depth (mm):                          |                              |
| Gross Weight (kg):                   |                              |
| Barcode:                             | 5056211818953                |
| Product Details                      |                              |
| Country of Origin:                   | United Kingdom               |
| Fitting Instruction:                 | No                           |
| Certification: FSC:                  | Yes CE:                      |
| Colour:                              | Timeless Sand                |
| Construction Method:                 | Cam & Wood Dowel             |
| Construction Type:                   | Rigid                        |
| Cabinet Finish:                      | Mdf Vinyl Textured Woodgrain |
| Fascia Finish:                       | Mdf Vinyl Textured Woodgrain |
| Cabinet Thickness (mm):              | 18                           |
| Fascia Thickness (mm):               | 18                           |
| Drawer Included:                     | No                           |
| Drawer Type:                         | Not Applicable               |
| No of Shelves:                       | 1                            |
| Hinge Type:                          | 95 Degree Inset Clip-On S/C  |
| Hinge Included:                      | Yes                          |
| Adjustable Legs:                     | Not Applicable               |
| Fixings Included:                    | Not Required                 |
| Handle Style:                        | Traditional                  |
| Handle Included:                     | Yes                          |
| Waste Shroud:                        | No                           |
| Handle Type:                         | Knob                         |
|                                      |                              |