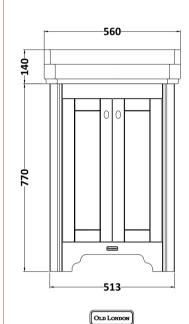

## **Packaging Details**

Barcode: 5056211820222

Sales Code: LON435 **Description:** 560 Basin Unit

| Product Dimensions                   |                              |
|--------------------------------------|------------------------------|
|                                      | 770                          |
| Height (mm):                         | 770                          |
| Width (mm):                          | 513                          |
| Depth (mm):                          | 426                          |
| Nett Weight (kg):                    | 23.5                         |
| Packaging Dimensions                 |                              |
| Height (mm):                         | 800                          |
| Width (mm):                          | 567                          |
| Depth (mm):                          | 488                          |
| Gross Weight (kg):                   | 24                           |
| Packaging Data                       |                              |
| Box Colour:                          | Brown Cardboard Box          |
| Box Qty:                             | 1                            |
| Label Size:                          | 150 x 100                    |
| Label Colour:                        | White Label                  |
| Label Qty:                           | 2                            |
| <b>Outer Box Dimensions (If Appl</b> | icable)                      |
| Height (mm):                         |                              |
| Width (mm):                          |                              |
| Depth (mm):                          |                              |
| Gross Weight (kg):                   |                              |
| Barcode:                             | 5056211818953                |
| Product Details                      |                              |
| Country of Origin:                   | United Kingdom               |
| Fitting Instruction:                 | No                           |
| Certification: FSC:                  | Yes CE:                      |
| Colour:                              | Timeless Sand                |
| Construction Method:                 | Cam & Wood Dowel             |
| Construction Type:                   | Rigid                        |
| Cabinet Finish:                      | Mdf Vinyl Textured Woodgrain |
| Fascia Finish:                       | Mdf Vinyl Textured Woodgrain |
| Cabinet Thickness (mm):              | 18                           |
| Fascia Thickness (mm):               | 18                           |
| Drawer Included:                     | No                           |
| Drawer Type:                         | Not Applicable               |
| No of Shelves:                       | 1                            |
| Hinge Type:                          | 95 Degree Inset Clip-On S/C  |
| Hinge Included:                      | Yes                          |
| Adjustable Legs:                     | Not Applicable               |
| Fixings Included:                    | Not Required                 |
| Handle Style:                        | Traditional                  |
| Handle Included:                     | Yes                          |
| Waste Shroud:                        | No                           |
| Handle Type:                         | Knob                         |
|                                      |                              |