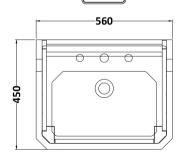

## **Packaging Details**

Barcode: 5056211820222

Sales Code: LON435 **Description:** 560 Basin Unit

| Product Dimensions                   |                              |
|--------------------------------------|------------------------------|
|                                      | 770                          |
| Height (mm):                         | 770                          |
| Width (mm):                          | 513                          |
| Depth (mm):                          | 426                          |
| Nett Weight (kg):                    | 23.5                         |
| Packaging Dimensions                 |                              |
| Height (mm):                         | 800                          |
| Width (mm):                          | 567                          |
| Depth (mm):                          | 488                          |
| Gross Weight (kg):                   | 24                           |
| Packaging Data                       |                              |
| Box Colour:                          | Brown Cardboard Box          |
| Box Qty:                             | 1                            |
| Label Size:                          | 150 x 100                    |
| Label Colour:                        | White Label                  |
| Label Qty:                           | 2                            |
| <b>Outer Box Dimensions (If Appl</b> | icable)                      |
| Height (mm):                         |                              |
| Width (mm):                          |                              |
| Depth (mm):                          |                              |
| Gross Weight (kg):                   |                              |
| Barcode:                             | 5056211818953                |
| Product Details                      |                              |
| Country of Origin:                   | United Kingdom               |
| Fitting Instruction:                 | No                           |
| Certification: FSC:                  | Yes CE:                      |
| Colour:                              | Timeless Sand                |
| Construction Method:                 | Cam & Wood Dowel             |
| Construction Type:                   | Rigid                        |
| Cabinet Finish:                      | Mdf Vinyl Textured Woodgrain |
| Fascia Finish:                       | Mdf Vinyl Textured Woodgrain |
| Cabinet Thickness (mm):              | 18                           |
| Fascia Thickness (mm):               | 18                           |
| Drawer Included:                     | No                           |
| Drawer Type:                         | Not Applicable               |
| No of Shelves:                       | 1                            |
| Hinge Type:                          | 95 Degree Inset Clip-On S/C  |
| Hinge Included:                      | Yes                          |
| Adjustable Legs:                     | Not Applicable               |
| Fixings Included:                    | Not Required                 |
| Handle Style:                        | Traditional                  |
| Handle Included:                     | Yes                          |
| Waste Shroud:                        | No                           |
| Handle Type:                         | Knob                         |
|                                      |                              |