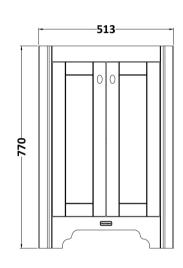

## **Packaging Details**

Barcode: 5056211820222

Sales Code: LON435 **Description:** 560 Basin Unit

| Product Dimensions                   |                              |
|--------------------------------------|------------------------------|
|                                      | 770                          |
| Height (mm):                         | 770                          |
| Width (mm):                          | 513                          |
| Depth (mm):                          | 426                          |
| Nett Weight (kg):                    | 23.5                         |
| Packaging Dimensions                 |                              |
| Height (mm):                         | 800                          |
| Width (mm):                          | 567                          |
| Depth (mm):                          | 488                          |
| Gross Weight (kg):                   | 24                           |
| Packaging Data                       |                              |
| Box Colour:                          | Brown Cardboard Box          |
| Box Qty:                             | 1                            |
| Label Size:                          | 150 x 100                    |
| Label Colour:                        | White Label                  |
| Label Qty:                           | 2                            |
| <b>Outer Box Dimensions (If Appl</b> | icable)                      |
| Height (mm):                         |                              |
| Width (mm):                          |                              |
| Depth (mm):                          |                              |
| Gross Weight (kg):                   |                              |
| Barcode:                             | 5056211818953                |
| Product Details                      |                              |
| Country of Origin:                   | United Kingdom               |
| Fitting Instruction:                 | No                           |
| Certification: FSC:                  | Yes CE:                      |
| Colour:                              | Timeless Sand                |
| Construction Method:                 | Cam & Wood Dowel             |
| Construction Type:                   | Rigid                        |
| Cabinet Finish:                      | Mdf Vinyl Textured Woodgrain |
| Fascia Finish:                       | Mdf Vinyl Textured Woodgrain |
| Cabinet Thickness (mm):              | 18                           |
| Fascia Thickness (mm):               | 18                           |
| Drawer Included:                     | No                           |
| Drawer Type:                         | Not Applicable               |
| No of Shelves:                       | 1                            |
| Hinge Type:                          | 95 Degree Inset Clip-On S/C  |
| Hinge Included:                      | Yes                          |
| Adjustable Legs:                     | Not Applicable               |
| Fixings Included:                    | Not Required                 |
| Handle Style:                        | Traditional                  |
| Handle Included:                     | Yes                          |
| Waste Shroud:                        | No                           |
| Handle Type:                         | Knob                         |
|                                      |                              |