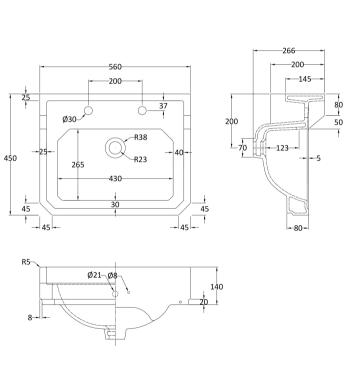

## **Packaging Details**

Barcode: 5056211820222

Sales Code: LON435 **Description:** 560 Basin Unit

| Product Dimensions                   |                              |
|--------------------------------------|------------------------------|
|                                      | 770                          |
| Height (mm):                         | 770                          |
| Width (mm):                          | 513                          |
| Depth (mm):                          | 426                          |
| Nett Weight (kg):                    | 23.5                         |
| Packaging Dimensions                 |                              |
| Height (mm):                         | 800                          |
| Width (mm):                          | 567                          |
| Depth (mm):                          | 488                          |
| Gross Weight (kg):                   | 24                           |
| Packaging Data                       |                              |
| Box Colour:                          | Brown Cardboard Box          |
| Box Qty:                             | 1                            |
| Label Size:                          | 150 x 100                    |
| Label Colour:                        | White Label                  |
| Label Qty:                           | 2                            |
| <b>Outer Box Dimensions (If Appl</b> | icable)                      |
| Height (mm):                         |                              |
| Width (mm):                          |                              |
| Depth (mm):                          |                              |
| Gross Weight (kg):                   |                              |
| Barcode:                             | 5056211818953                |
| Product Details                      |                              |
| Country of Origin:                   | United Kingdom               |
| Fitting Instruction:                 | No                           |
| Certification: FSC:                  | Yes CE:                      |
| Colour:                              | Timeless Sand                |
| Construction Method:                 | Cam & Wood Dowel             |
| Construction Type:                   | Rigid                        |
| Cabinet Finish:                      | Mdf Vinyl Textured Woodgrain |
| Fascia Finish:                       | Mdf Vinyl Textured Woodgrain |
| Cabinet Thickness (mm):              | 18                           |
| Fascia Thickness (mm):               | 18                           |
| Drawer Included:                     | No                           |
| Drawer Type:                         | Not Applicable               |
| No of Shelves:                       | 1                            |
| Hinge Type:                          | 95 Degree Inset Clip-On S/C  |
| Hinge Included:                      | Yes                          |
| Adjustable Legs:                     | Not Applicable               |
| Fixings Included:                    | Not Required                 |
| Handle Style:                        | Traditional                  |
| Handle Included:                     | Yes                          |
| Waste Shroud:                        | No                           |
| Handle Type:                         | Knob                         |
|                                      |                              |