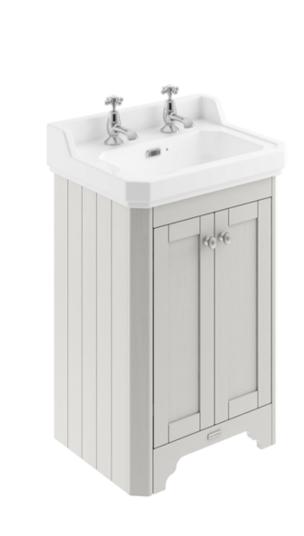

## ROXOR

Sales Code: LOF474 Description: 560mm 2-Door Unit & Basin 2Th









## **Packaging Details**

Barcode: 5056211820222

Sales Code: LON435 **Description:** 560 Basin Unit









| Product Dimensions                   |                              |
|--------------------------------------|------------------------------|
|                                      | 770                          |
| Height (mm):                         | 770                          |
| Width (mm):                          | 513                          |
| Depth (mm):                          | 426                          |
| Nett Weight (kg):                    | 23.5                         |
| Packaging Dimensions                 |                              |
| Height (mm):                         | 800                          |
| Width (mm):