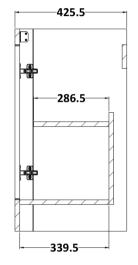

## **Packaging Details**

Barcode: 5056211820222

Sales Code: LON435 **Description:** 560 Basin Unit

| Product Dimensions                   |                              |
|--------------------------------------|------------------------------|
|                                      | 770                          |
| Height (mm):                         | 770                          |
| Width (mm):                          | 513                          |
| Depth (mm):                          | 426                          |
| Nett Weight (kg):                    | 23.5                         |
| Packaging Dimensions                 |                              |
| Height (mm):                         | 800                          |
| Width (mm):                          | 567                          |
| Depth (mm):                          | 488                          |
| Gross Weight (kg):                   | 24                           |
| Packaging Data                       |                              |
| Box Colour:                          | Brown Cardboard Box          |
| Box Qty:                             | 1                            |
| Label Size:                          | 150 x 100                    |
| Label Colour:                        | White Label                  |
| Label Qty:                           | 2                            |
| <b>Outer Box Dimensions (If Appl</b> | icable)                      |
| Height (mm):                         |                              |
| Width (mm):                          |                              |
| Depth (mm):                          |                              |
| Gross Weight (kg):                   |                              |
| Barcode:                             | 5056211818953                |
| Product Details                      |                              |
| Country of Origin:                   | United Kingdom               |
| Fitting Instruction:                 | No                           |
| Certification: FSC:                  | Yes CE:                      |
| Colour:                              | Timeless Sand                |
| Construction Method:                 | Cam & Wood Dowel             |
| Construction Type:                   | Rigid                        |
| Cabinet Finish:                      | Mdf Vinyl Textured Woodgrain |
| Fascia Finish:                       | Mdf Vinyl Textured Woodgrain |
| Cabinet Thickness (mm):              | 18                           |
| Fascia Thickness (mm):               | 18                           |
| Drawer Included:                     | No                           |
| Drawer Type:                         | Not Applicable               |
| No of Shelves:                       | 1                            |
| Hinge Type:                          | 95 Degree Inset Clip-On S/C  |
| Hinge Included:                      | Yes                          |
| Adjustable Legs:                     | Not Applicable               |
| Fixings Included:                    | Not Required                 |
| Handle Style:                        | Traditional                  |
| Handle Included:                     | Yes                          |
| Waste Shroud:                        | No                           |
| Handle Type:                         | Knob                         |
|                                      |                              |