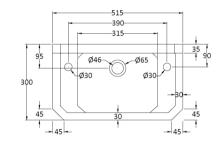

Sales Code: NCS829 Description: 515mm Cloakroom Basin 2Th

| <b>Product Dimensions</b> |                                                     |
|---------------------------|-----------------------------------------------------|
| Height (mm):              | 270                                                 |
| Width (mm):               | 515                                                 |
| Depth (mm):               | 300                                                 |
| Nett Weight (kg):         | 9.55                                                |
| <b>Packaging Dimensio</b> | ns                                                  |
| Height (mm):              | 280                                                 |
| Width (mm):               | 310                                                 |
| Depth (mm):               | 525                                                 |
| Gross Weight (kg):        | 10.1                                                |
| Packaging Data            |                                                     |
| Box Colour:               | Brown Cardboard Box - Printed                       |
| Box Qty:                  | 1                                                   |
| Label Size:               | 100 x 50                                            |
| Label Colour:             | Not Applicable                                      |
| Label Qty:                | 0                                                   |
| Outer Box Dimensio        | ns (If Applicable)                                  |
| Height (mm):              |                                                     |
| Width (mm):               |                                                     |
| Depth (mm):               |                                                     |
| Gross Weight (kg):        |                                                     |
| Barcode:                  | 5055369040063                                       |
| Product Details           |                                                     |
| Country of Origin:        | China                                               |
| Fitting Instruction:      | Yes                                                 |
| Certification:            | CE: N/A WRAS: N/A WRAS No: N/A                      |
| Product Material:         | Vitreous China                                      |
| Fixing Supplied:          | No                                                  |
| <u> </u>                  |                                                     |
| Pans/Bidets: Trap S       | Style: Not Applicable Includes Seat: Not Applicable |
| Seats: Seat T             | ype: Not Applicable Material: Not Applicable        |
| Functi                    | on: Not Applicable Hinge Type: Not Applicable       |
| Hinge                     | Material: Not Applicable                            |
|                           | ting Type: Not Applicable Fittings: Not Applicable  |
| Lever                     | Type: Not Applicable                                |
| Basins: Tap H             | ole: Two Tapholes Chain Stay Hole: Yes              |
|                           | ate: Not Required Waste Type Req: Slotted           |
| Dwaret                    | ow Inc: Yes Overflow Cover: Yes                     |

Inner Bowl Depth (mm): 95mm