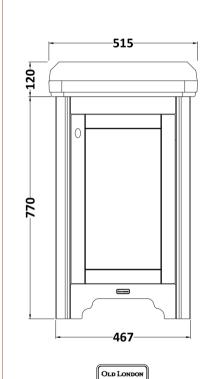

## **Packaging Details**

Barcode: 5056211820048

Sales Code: LON302 Description: 515mm Basin Unit

| <b>Product Dimensions</b>     |                              |
|-------------------------------|------------------------------|
| Height (mm):                  | 770                          |
| Width (mm):                   | 273                          |
| Depth (mm):                   | 467                          |
| Nett Weight (kg):             | 17.5                         |
| Packaging Dimensions          |                              |
| Height (mm):                  | 800                          |
| Width (mm):                   | 497                          |
| Depth (mm):                   | 303                          |
| Gross Weight (kg):            | 18                           |
| Packaging Data                |                              |
| Box Colour:                   | Brown Cardboard Box          |
| Box Qty:                      | 1                            |
| Label Size:                   | 150 x 100                    |
| Label Colour:                 | White Label                  |
| Label Qty:                    | 2                            |
| Outer Box Dimensions (If Appl | icable)                      |
| Height (mm):                  |                              |
| Width (mm):                   |                              |
| Depth (mm):                   |                              |
| Gross Weight (kg):            |                              |
| Barcode:                      | 5056211818519                |
| Product Details               |                              |
| Country of Origin:            | United Kingdom               |
| Fitting Instruction:          | No                           |
| Certification: FSC:           | Yes CE:                      |
| Colour:                       | Twilight Blue                |
| Construction Method:          | Cam & Wood Dowel             |
| Construction Type:            | Rigid                        |
| Cabinet Finish:               | Mdf Vinyl Textured Woodgrain |
| Fascia Finish:                | Mdf Vinyl Textured Woodgrain |
| Cabinet Thickness (mm):       | 18                           |
| Fascia Thickness (mm):        | 18                           |
| Drawer Included:              | No                           |
| Drawer Type:                  | Not Applicable               |
| No of Shelves:                | 1                            |
| Hinge Type:                   | 95 Degree Inset Clip-On S/C  |
| Hinge Included:               | Yes                          |
| Adjustable Legs:              | Not Applicable               |
| Fixings Included:             | Not Required                 |
| Handle Style:                 | Traditional                  |
| Handle Included:              | Yes                          |
| Waste Shroud:                 | No                           |
| Handle Type:                  | Knob                         |
|                               |                              |

Sales Code: NCS829 Description: 515mm Cloakroom Basin 2Th

| <b>Product Dimensions</b> |                                                     |
|---------------------------|-----------------------------------------------------|
| Height (mm):              | 270                                                 |
| Width (mm):               | 515                                                 |
| Depth (mm):               | 300                                                 |
| Nett Weight (kg):         | 9.55                                                |
| <b>Packaging Dimensio</b> | ns                                                  |
| Height (mm):              | 280                                                 |
| Width (mm):               | 310                                                 |
| Depth (mm):               | 525                                                 |
| Gross Weight (kg):        | 10.1                                                |
| Packaging Data            |                                                     |
| Box Colour:               | Brown Cardboard Box - Printed                       |
| Box Qty:                  | 1                                                   |
| Label Size:               | 100 x 50                                            |
| Label Colour:             | Not Applicable                                      |
| Label Qty:                | 0                                                   |
| Outer Box Dimensio        | ns (If Applicable)                                  |
| Height (mm):              |                                                     |
| Width (mm):               |                                                     |
| Depth (mm):               |                                                     |
| Gross Weight (kg):        |                                                     |
| Barcode:                  | 5055369040063                                       |
| Product Details           |                                                     |
| Country of Origin:        | China                                               |
| Fitting Instruction:      | Yes                                                 |
| Certification:            | CE: N/A WRAS: N/A WRAS No: N/A                      |
| Product Material:         | Vitreous China                                      |
| Fixing Supplied:          | No                                                  |
| <u> </u>                  |                                                     |
| Pans/Bidets: Trap S       | Style: Not Applicable Includes Seat: Not Applicable |
| Seats: Seat T             | ype: Not Applicable Material: Not Applicable        |
| Functi                    | on: Not Applicable Hinge Type: Not Applicable       |
| Hinge                     | Material: Not Applicable                            |
|                           | ting Type: Not Applicable Fittings: Not Applicable  |
| Lever                     | Type: Not Applicable                                |
| Basins: Tap H             | ole: Two Tapholes Chain Stay Hole: Yes              |
|                           | ate: Not Required Waste Type Req: Slotted           |
| Dwaret                    | ow Inc: Yes Overflow Cover: Yes                     |

Inner Bowl Depth (mm): 95mm