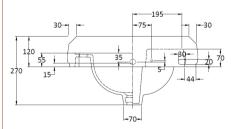

Sales Code: NCS829 Description: 515mm Cloakroom Basin 2Th

| <b>Product Dimensions</b> |                                                     |
|---------------------------|-----------------------------------------------------|
| Height (mm):              | 270                                                 |
| Width (mm):               | 515                                                 |
| Depth (mm):               | 300                                                 |
| Nett Weight (kg):         | 9.55                                                |
| <b>Packaging Dimensio</b> | ns                                                  |
| Height (mm):              | 280                                                 |
| Width (mm):               | 310                                                 |
| Depth (mm):               | 525                                                 |
| Gross Weight (kg):        | 10.1                                                |
| Packaging Data            |                                                     |
| Box Colour:               | Brown Cardboard Box - Printed                       |
| Box Qty:                  | 1                                                   |
| Label Size:               | 100 x 50                                            |
| Label Colour:             | Not Applicable                                      |
| Label Qty:                | 0                                                   |
| Outer Box Dimensio        | ns (If Applicable)                                  |
| Height (mm):              |                                                     |
| Width (mm):               |                                                     |
| Depth (mm):               |                                                     |
| Gross Weight (kg):        |                                                     |
| Barcode:                  | 5055369040063                                       |
| Product Details           |                                                     |
| Country of Origin:        | China                                               |
| Fitting Instruction:      | Yes                                                 |
| Certification:            | CE: N/A WRAS: N/A WRAS No: N/A                      |
| Product Material:         | Vitreous China                                      |
| Fixing Supplied:          | No                                                  |
| <u> </u>                  |                                                     |
| Pans/Bidets: Trap S       | Style: Not Applicable Includes Seat: Not Applicable |
| Seats: Seat T             | ype: Not Applicable Material: Not Applicable        |
| Functi                    | on: Not Applicable Hinge Type: Not Applicable       |
| Hinge                     | Material: Not Applicable                            |
|                           | ting Type: Not Applicable Fittings: Not Applicable  |
| Lever                     | Type: Not Applicable                                |
| Basins: Tap H             | ole: Two Tapholes Chain Stay Hole: Yes              |
|                           | ate: Not Required Waste Type Req: Slotted           |
| Dwaret                    | ow Inc: Yes Overflow Cover: Yes                     |

Inner Bowl Depth (mm): 95mm