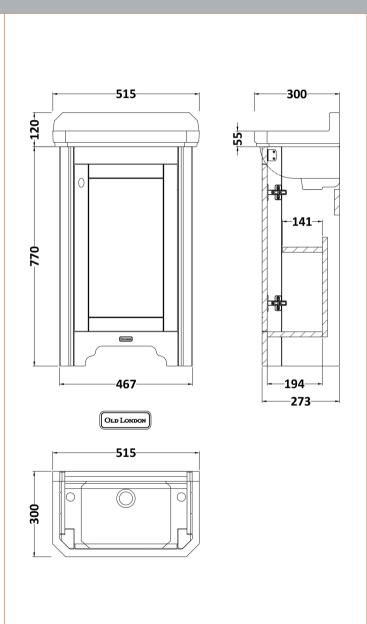

## **Packaging Details**

Barcode: 5056211820048

Sales Code: LON302 Description: 515mm Basin Unit

| <b>Product Dimensions</b>     |                              |
|-------------------------------|------------------------------|
| Height (mm):                  | 770                          |
| Width (mm):                   | 273                          |
| Depth (mm):                   | 467                          |
| Nett Weight (kg):             | 17.5                         |
| Packaging Dimensions          |                              |
| Height (mm):                  | 800                          |
| Width (mm):                   | 497                          |
| Depth (mm):                   | 303                          |
| Gross Weight (kg):            | 18                           |
| Packaging Data                |                              |
| Box Colour:                   | Brown Cardboard Box          |
| Box Qty:                      | 1                            |
| Label Size:                   | 150 x 100                    |
| Label Colour:                 | White Label                  |
| Label Qty:                    | 2                            |
| Outer Box Dimensions (If Appl | icable)                      |
| Height (mm):                  |                              |
| Width (mm):                   |                              |
| Depth (mm):                   |                              |
| Gross Weight (kg):            |                              |
| Barcode:                      | 5056211818519                |
| Product Details               |                              |
| Country of Origin:            | United Kingdom               |
| Fitting Instruction:          | No                           |
| Certification: FSC:           | Yes CE:                      |
| Colour:                       | Twilight Blue                |
| Construction Method:          | Cam & Wood Dowel             |
| Construction Type:            | Rigid                        |
| Cabinet Finish:               | Mdf Vinyl Textured Woodgrain |
| Fascia Finish:                | Mdf Vinyl Textured Woodgrain |
| Cabinet Thickness (mm):       | 18                           |
| Fascia Thickness (mm):        | 18                           |
| Drawer Included:              | No                           |
| Drawer Type:                  | Not Applicable               |
| No of Shelves:                | 1                            |
| Hinge Type:                   | 95 Degree Inset Clip-On S/C  |
| Hinge Included:               | Yes                          |
| Adjustable Legs:              | Not Applicable               |
| Fixings Included:             | Not Required                 |
| Handle Style:                 | Traditional                  |
| Handle Included:              | Yes                          |
| Waste Shroud:                 | No                           |
| Handle Type:                  | Knob                         |
|                               |                              |

Sales Code: NCS829 Description: 515mm Cloakroom Basin 2Th

| <b>Product Dimensions</b> |                                                     |
|---------------------------|-----------------------------------------------------|
| Height (mm):              | 270                                                 |
| Width (mm):               | 515                                                 |
| Depth (mm):               | 300                                                 |
| Nett Weight (kg):         | 9.55                                                |
| <b>Packaging Dimensio</b> | ns                                                  |
| Height (mm):              | 280                                                 |
| Width (mm):               | 310                                                 |
| Depth (mm):               | 525                                                 |
| Gross Weight (kg):        | 10.1                                                |
| Packaging Data            |                                                     |
| Box Colour:               | Brown Cardboard Box - Printed                       |
| Box Qty:                  | 1                                                   |
| Label Size:               | 100 x 50                                            |
| Label Colour:             | Not Applicable                                      |
| Label Qty:                | 0                                                   |
| Outer Box Dimensio        | ns (If Applicable)                                  |
| Height (mm):              |                                                     |
| Width (mm):               |                                                     |
| Depth (mm):               |                                                     |
| Gross Weight (kg):        |                                                     |
| Barcode:                  | 5055369040063                                       |
| Product Details           |                                                     |
| Country of Origin:        | China                                               |
| Fitting Instruction:      | Yes                                                 |
| Certification:            | CE: N/A WRAS: N/A WRAS No: N/A                      |
| Product Material:         | Vitreous China                                      |
| Fixing Supplied:          | No                                                  |
| <u> </u>                  |                                                     |
| Pans/Bidets: Trap S       | Style: Not Applicable Includes Seat: Not Applicable |
| Seats: Seat T             | ype: Not Applicable Material: Not Applicable        |
| Functi                    | on: Not Applicable Hinge Type: Not Applicable       |
| Hinge                     | Material: Not Applicable                            |
|                           | ting Type: Not Applicable Fittings: Not Applicable  |
| Lever                     | Type: Not Applicable                                |
| Basins: Tap H             | ole: Two Tapholes Chain Stay Hole: Yes              |
|                           | ate: Not Required Waste Type Req: Slotted           |
| Dwaret                    | ow Inc: Yes Overflow Cover: Yes                     |

Inner Bowl Depth (mm): 95mm