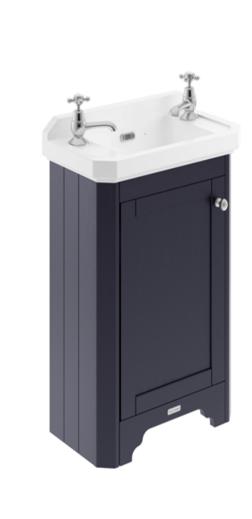

## ROXOR

Sales Code: LOF369 Description: 515mm 1-Door Unit & Basin 2Th

## **Packaging Details**

Barcode: 5056211820048

Sales Code: LON302 Description: 515mm Basin Unit

| <b>Product Dimensions</b>     |                              |
|-------------------------------|------------------------------|
| Height (mm):                  | 770                          |
| Width (mm):                   | 273                          |
| Depth (mm):                   | 467                          |
| Nett Weight (kg):             | 17.5                         |
| Packaging Dimensions          |                              |
| Height (mm):                  | 800                          |
| Width (mm):                   | 497                          |
| Depth (mm):                   | 303                          |
| Gross Weight (kg):            | 18                           |
| Packaging Data                |                              |
| Box Colour:                   | Brown Cardboard Box          |
| Box Qty:                      | 1                            |
| Label Size:                   | 150 x 100                    |
| Label Colour:                 | White Label                  |
| Label Qty:                    | 2                            |
| Outer Box Dimensions (If Appl | icable)                      |
| Height (mm):                  |                              |
| Width (mm):                   |                              |
| Depth (mm):                   |                              |
| Gross Weight (kg):            |                              |
| Barcode:                      | 5056211818519                |
| Product Details               |                              |
| Country of Origin:            | United Kingdom               |
| Fitting Instruction:          | No                           |
| Certification: FSC:           | Yes CE:                      |
| Colour:                       | Twilight Blue                |
| Construction Method:          | Cam & Wood Dowel             |
| Construction Type:            | Rigid                        |
| Cabinet Finish:               | Mdf Vinyl Textured Woodgrain |
| Fascia Finish:                | Mdf Vinyl Textured Woodgrain |
| Cabinet Thickness (mm):       | 18                           |
| Fascia Thickness (mm):        | 18                           |
| Drawer Included:              | No                           |
| Drawer Type:                  | Not Applicable               |
| No of Shelves:                | 1                            |
| Hinge Type:                   | 95 Degree Inset Clip-On S/C  |
| Hinge Included:               | Yes                          |
| Adjustable Legs:              | Not Applicable               |
| Fixings Included:             | Not Required                 |
| Handle Style:                 | Traditional                  |
| Handle Included:              | Yes                          |
| Waste Shroud:                 | No                           |
| Handle Type:                  | Knob                         |
|                               |                              |

Sales Code: NCS829 Description: 515mm Cloakroom Basin 2Th

| <b>Product Dimensions</b> |                                                     |
|---------------------------|-----------------------------------------------------|
| Height (mm):              | 270                                                 |
| Width (mm):               | 515                                                 |
| Depth (mm):               | 300                                                 |
| Nett Weight (kg):         | 9.55                                                |
| <b>Packaging Dimensio</b> | ns                                                  |
| Height (mm):              | 280                                                 |
| Width (mm):               | 310                                                 |
| Depth (mm):               | 525                                                 |
| Gross Weight (kg):        | 10.1                                                |
| Packaging Data            |                                                     |
| Box Colour:               | Brown Cardboard Box - Printed                       |
| Box Qty:                  | 1                                                   |
| Label Size:               | 100 x 50                                            |
| Label Colour:             | Not Applicable                                      |
| Label Qty:                | 0                                                   |
| Outer Box Dimensio        | ns (If Applicable)                                  |
| Height (mm):              |                                                     |
| Width (mm):               |                                                     |
| Depth (mm):               |                                                     |
| Gross Weight (kg):        |                                                     |
| Barcode:                  | 5055369040063                                       |
| Product Details           |                                                     |
| Country of Origin:        | China                                               |
| Fitting Instruction:      | Yes                                                 |
| Certification:            | CE: N/A WRAS: N/A WRAS No: N/A                      |
| Product Material:         | Vitreous China                                      |
| Fixing Supplied:          | No                                                  |
| <u> </u>                  |                                                     |
| Pans/Bidets: Trap S       | Style: Not Applicable Includes Seat: Not Applicable |
| Seats: Seat T             | ype: Not Applicable Material: Not Applicable        |
| Functi                    | on: Not Applicable Hinge Type: Not Applicable       |
| Hinge                     | Material: Not Applicable                            |
|                           | ting Type: Not Applicable Fittings: Not Applicable  |
| Lever                     | Type: Not Applicable                                |
| Basins: Tap H             | ole: Two Tapholes Chain Stay Hole: Yes              |
|                           | ate: Not Required Waste Type Req: Slotted           |
| Dwaret                    | ow Inc: Yes Overflow Cover: Yes                     |