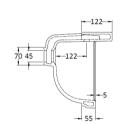

Sales Code: NCS829 Description: 515mm Cloakroom Basin 2Th

| <b>Product Dimensions</b> |                                                     |
|---------------------------|-----------------------------------------------------|
| Height (mm):              | 270                                                 |
| Width (mm):               | 515                                                 |
| Depth (mm):               | 300                                                 |
| Nett Weight (kg):         | 9.55                                                |
| <b>Packaging Dimensio</b> | ns                                                  |
| Height (mm):              | 280                                                 |
| Width (mm):               | 310                                                 |
| Depth (mm):               | 525                                                 |
| Gross Weight (kg):        | 10.1                                                |
| Packaging Data            |                                                     |
| Box Colour:               | Brown Cardboard Box - Printed                       |
| Box Qty:                  | 1                                                   |
| Label Size:               | 100 x 50                                            |
| Label Colour:             | Not Applicable                                      |
| Label Qty:                | 0                                                   |
| Outer Box Dimensio        | ns (If Applicable)                                  |
| Height (mm):              |                                                     |
| Width (mm):               |                                                     |
| Depth (mm):               |                                                     |
| Gross Weight (kg):        |                                                     |
| Barcode:                  | 5055369040063                                       |
| Product Details           |                                                     |
| Country of Origin:        | China                                               |
| Fitting Instruction:      | Yes                                                 |
| Certification:            | CE: N/A WRAS: N/A WRAS No: N/A                      |
| Product Material:         | Vitreous China                                      |
| Fixing Supplied:          | No                                                  |
| <u> </u>                  |                                                     |
| Pans/Bidets: Trap S       | Style: Not Applicable Includes Seat: Not Applicable |
| Seats: Seat T             | ype: Not Applicable Material: Not Applicable        |
| Functi                    | on: Not Applicable Hinge Type: Not Applicable       |
| Hinge                     | Material: Not Applicable                            |
|                           | ting Type: Not Applicable Fittings: Not Applicable  |
| Lever                     | Type: Not Applicable                                |
| Basins: Tap H             | ole: Two Tapholes Chain Stay Hole: Yes              |
|                           | ate: Not Required Waste Type Req: Slotted           |
| Dwaret                    | ow Inc: Yes Overflow Cover: Yes                     |