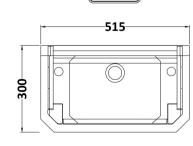

Sales Code: NCS829 Description: 515mm Cloakroom Basin 2Th

| <b>Product Dimensions</b> |                                                     |
|---------------------------|-----------------------------------------------------|
| Height (mm):              | 270                                                 |
| Width (mm):               | 515                                                 |
| Depth (mm):               | 300                                                 |
| Nett Weight (kg):         | 9.55                                                |
| <b>Packaging Dimensio</b> | ns                                                  |
| Height (mm):              | 280                                                 |
| Width (mm):               | 310                                                 |
| Depth (mm):               | 525                                                 |
| Gross Weight (kg):        | 10.1                                                |
| Packaging Data            |                                                     |
| Box Colour:               | Brown Cardboard Box - Printed                       |
| Box Qty:                  | 1                                                   |
| Label Size:               | 100 x 50                                            |
| Label Colour:             | Not Applicable                                      |
| Label Qty:                | 0                                                   |
| Outer Box Dimensio        | ns (If Applicable)                                  |
| Height (mm):              |                                                     |
| Width (mm):               |                                                     |
| Depth (mm):               |                                                     |
| Gross Weight (kg):        |                                                     |
| Barcode:                  | 5055369040063                                       |
| Product Details           |                                                     |
| Country of Origin:        | China                                               |
| Fitting Instruction:      | Yes                                                 |
| Certification:            | CE: N/A WRAS: N/A WRAS No: N/A                      |
| Product Material:         | Vitreous China                                      |
| Fixing Supplied:          | No                                                  |
| <u> </u>                  |                                                     |
| Pans/Bidets: Trap S       | Style: Not Applicable Includes Seat: Not Applicable |
| Seats: Seat T             | ype: Not Applicable Material: Not Applicable        |
| Functi                    | on: Not Applicable Hinge Type: Not Applicable       |
| Hinge                     | Material: Not Applicable                            |
|                           | ting Type: Not Applicable Fittings: Not Applicable  |
| Lever                     | Type: Not Applicable                                |
| Basins: Tap H             | ole: Two Tapholes Chain Stay Hole: Yes              |
|                           | ate: Not Required Waste Type Req: Slotted           |
| Dwaret                    | ow Inc: Yes Overflow Cover: Yes                     |