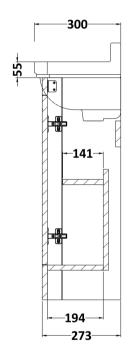

## **Packaging Details**

Barcode: 5056211820048

Sales Code: LON302 Description: 515mm Basin Unit

| <b>Product Dimensions</b>     |                              |
|-------------------------------|------------------------------|
| Height (mm):                  | 770                          |
| Width (mm):                   | 273                          |
| Depth (mm):                   | 467                          |
| Nett Weight (kg):             | 17.5                         |
| Packaging Dimensions          |                              |
| Height (mm):                  | 800                          |
| Width (mm):                   | 497                          |
| Depth (mm):                   | 303                          |
| Gross Weight (kg):            | 18                           |
| Packaging Data                |                              |
| Box Colour:                   | Brown Cardboard Box          |
| Box Qty:                      | 1                            |
| Label Size:                   | 150 x 100                    |
| Label Colour:                 | White Label                  |
| Label Qty:                    | 2                            |
| Outer Box Dimensions (If Appl | icable)                      |
| Height (mm):                  |                              |
| Width (mm):                   |                              |
| Depth (mm):                   |                              |
| Gross Weight (kg):            |                              |
| Barcode:                      | 5056211818519                |
| Product Details               |                              |
| Country of Origin:            | United Kingdom               |
| Fitting Instruction:          | No                           |
| Certification: FSC:           | Yes CE:                      |
| Colour:                       | Twilight Blue                |
| Construction Method:          | Cam & Wood Dowel             |
| Construction Type:            | Rigid                        |
| Cabinet Finish:               | Mdf Vinyl Textured Woodgrain |
| Fascia Finish:                | Mdf Vinyl Textured Woodgrain |
| Cabinet Thickness (mm):       | 18                           |
| Fascia Thickness (mm):        | 18                           |
| Drawer Included:              | No                           |
| Drawer Type:                  | Not Applicable               |
| No of Shelves:                | 1                            |
| Hinge Type:                   | 95 Degree Inset Clip-On S/C  |
| Hinge Included:               | Yes                          |
| Adjustable Legs:              | Not Applicable               |
| Fixings Included:             | Not Required                 |
| Handle Style:                 | Traditional                  |
| Handle Included:              | Yes                          |
| Waste Shroud:                 | No                           |
| Handle Type:                  | Knob                         |
|                               |                              |