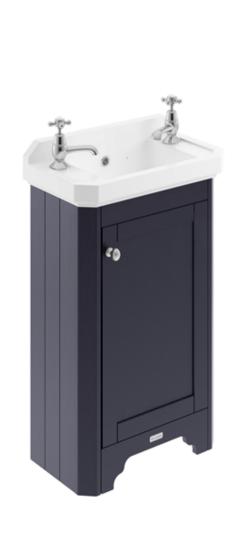

## ROXOR

Sales Code: LOF369 Description: 515mm 1-Door Unit & Basin 2Th

## **Packaging Details**

Barcode: 5056211820048

Sales Code: LON302 Description: 515mm Basin Unit

| <b>Product Dimensions</b>     |                              |
|-------------------------------|------------------------------|
| Height (mm):                  | 770                          |
| Width (mm):                   | 273                          |
| Depth (mm):                   | 467                          |
| Nett Weight (kg):             | 17.5                         |
| Packaging Dimensions          |                              |
| Height (mm):                  | 800                          |
| Width (mm):                   | 497                          |
| Depth (mm):                   | 303                          |
| Gross Weight (kg):            | 18                           |
| Packaging Data                |                              |
| Box Colour:                   | Brown Cardboard Box          |
| Box Qty:                      | 1                            |
| Label Size:                   | 150 x 100                    |
| Label Colour:                 | White Label                  |
| Label Qty:                    | 2                            |
| Outer Box Dimensions (If Appl | icable)                      |
| Height (mm):                  |                              |
| Width (mm):                   |                              |
| Depth (mm):                   |                              |
| Gross Weight (kg):            |                              |
| Barcode:                      | 5056211818519                |
| Product Details               |                              |
| Country of Origin:            | United Kingdom               |
| Fitting Instruction:          | No                           |
| Certification: FSC:           | Yes CE:                      |
| Colour:                       | Twilight Blue                |
| Construction Method:          | Cam & Wood Dowel             |
| Construction Type:            | Rigid                        |
| Cabinet Finish:               | Mdf Vinyl Textured Woodgrain |
| Fascia Finish:                | Mdf Vinyl Textured Woodgrain |
| Cabinet Thickness (mm):       | 18                           |
| Fascia Thickness (mm):        | 18                           |
| Drawer Included:              | No                           |
| Drawer Type:                  | Not Applicable               |
| No of Shelves:                | 1                            |
| Hinge Type:                   | 95 Degree Inset Clip-On S/C  |
| Hinge Included:               | Yes                          |
| Adjustable Legs:              | Not Applicable               |
| Fixings Included:             | Not Required                 |
| Handle Style:                 | Traditional                  |
| Handle Included:              | Yes                          |
| Waste Shroud:                 | No                           |
| Handle Type:                  | Knob                         |
|                               |                              |

Sales Code: NCS829 Description: 515mm Cloakroom Basin 2Th

| <b>Product Dimensions</b> |                                                     |
|---------------------------|-----------------------------------------------------|
| Height (mm):              | 270                                                 |
| Width (mm):               | 515                                                 |
| Depth (mm):               | 300                                                 |
| Nett Weight (kg):         | 9.55                                                |
| <b>Packaging Dimensio</b> | ns                                                  |
| Height (mm):              | 280                                                 |
| Width (mm):               | 310                                                 |
| Depth (mm):               | 525                                                 |
| Gross Weight (kg):        | 10.1                                                |
| Packaging Data            |                                                     |
| Box Colour:               | Brown Cardboard Box - Printed                       |
| Box Qty:                  | 1                                                   |
| Label Size:               | 100 x 50                                            |
| Label Colour:             | Not Applicable                                      |
| Label Qty:                | 0                                                   |
| Outer Box Dimensio        | ns (If Applicable)                                  |
| Height (mm):              |                                                     |
| Width (mm):               |                                                     |
| Depth (mm):               |                                                     |
| Gross Weight (kg):        |                                                     |
| Barcode:                  | 5055369040063                                       |
| Product Details           |                                                     |
| Country of Origin:        | China                                               |
| Fitting Instruction:      | Yes                                                 |
| Certification:            | CE: N/A WRAS: N/A WRAS No: N/A                      |
| Product Material:         | Vitreous China                                      |
| Fixing Supplied:          | No                                                  |
| <u> </u>                  |                                                     |
| Pans/Bidets: Trap S       | Style: Not Applicable Includes Seat: Not Applicable |
| Seats: Seat T             | ype: Not Applicable Material: Not Applicable        |
| Functi                    | on: Not Applicable Hinge Type: Not Applicable       |
| Hinge                     | Material: Not Applicable                            |
|                           | ting Type: Not Applicable Fittings: Not Applicable  |
| Lever                     | Type: Not Applicable                                |
| Basins: Tap H             | ole: Two Tapholes Chain Stay Hole: Yes              |
|                           | ate: Not Required Waste Type Req: Slotted           |
| Dwaret                    | ow Inc: Yes Overflow Cover: Yes                     |