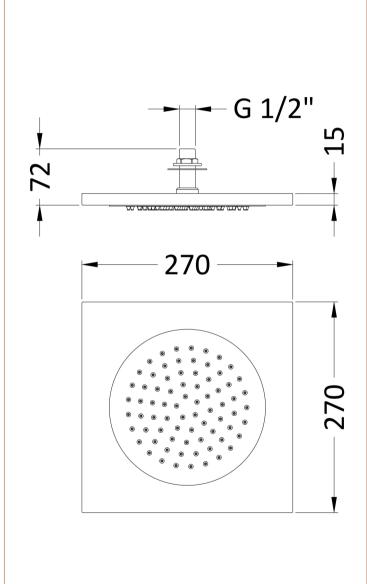

Sales Code: HEAD80 Description: Ceiling Tile Shower Head 270mm

| Product Dimensions                     |                     |
|----------------------------------------|---------------------|
| Length (mm):                           |                     |
| Width (mm):                            | 270                 |
| Height (mm):                           | 72                  |
| Depth (mm):                            | 270                 |
| Nett Weight (kg):                      | 1.5                 |
| Packaging Dimensions                   |                     |
| Length (mm):                           | 300                 |
| Width (mm):                            | 300                 |
| Height (mm):                           |                     |
| Gross Weight (kg):                     | 1.5                 |
| Packaging Data                         |                     |
| Box Colour:                            | White Cardboard Box |
| Box Qty:                               | 1                   |
| Label Size:                            | 100 x 50            |
| Label Colour:                          | White Label         |
| Label Qty:                             | 2                   |
| Outer Box Dimensions (If Appli         | cable)              |
| Length (mm):                           |                     |
| Width (mm):                            | 560                 |
| Height (mm):                           | 330                 |
| Depth (mm):                            | 340                 |
| Gross Weight (kg):                     | 8                   |
| Barcode:                               | 5055369036806       |
| Product Details                        |                     |
| Country of Origin:                     | China               |
| Fitting Instruction:                   | Yes                 |
| Product Material:                      | St-Steel            |
| Mount Type:                            | Wall, Surface       |
| Outlet Elbow Supplied:                 | No                  |
| Easy Clean:                            | Yes                 |
| Head Included:                         | Yes                 |
| Handset Included:                      | No                  |
| Body Jets Included:                    | Not Applicable      |
| No of Body Jets:                       | Not Applicable      |
| Operating Pressure (bar):              | 0.5                 |
| Valve/Cartridge Type:                  | Not Applicable      |
| Flow Rates (L/min): 0.1 bar: N/A 0.5 b |                     |
| TMV2 Approved: No                      | Approval No: N/A    |
| TMV3 Approved: No                      | Approval No: N/A    |
| WRAS Approved: No                      | Approval No: N/A    |
| Head Function:                         | Single              |
| Handset Function:                      | Not Applicable      |
| Body Jet Info:                         | Not Applicable      |
| Pipe Size:                             | Not Applicable      |
| Pipe Centres:                          | N/A                 |
| Colour/Finish:                         | Chrome              |
| Hose Included:                         | Not Applicable      |
| No. of Outlets:                        | N/A                 |